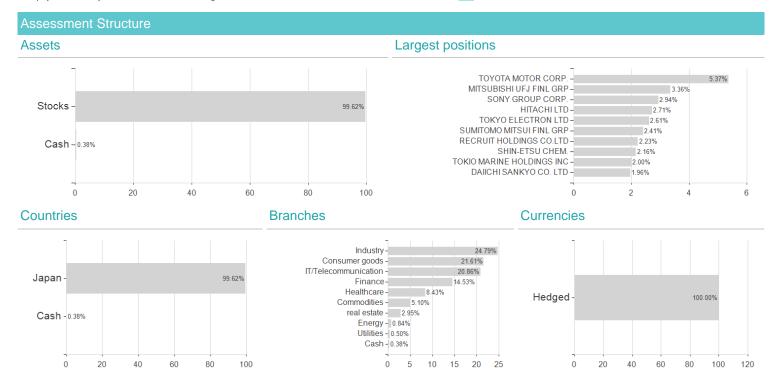

## BNPP Easy MSCI J.ESG Filt.M.TE UE H / LU1481203070 / A2DJG1 / BNP PARIBAS AM (LU)



Austria, Germany, Luxembourg

<sup>1</sup> Important note on update status: The displayed date refers exclusively to the calculation of the NAV.
2 The Mountain-View Data Fund Rating calculates a computative ranking for funds using yield, volatility and trend data. For more information visit MVD Funds Rating





## BNPP Easy MSCI J.ESG Filt.M.TE UE H / LU1481203070 / A2DJG1 / BNP PARIBAS AM (LU)

3 Displays the Ethical-Dynamical Ratio calculated according to standard criteria. The maximum value is 100. For more information visit EDA