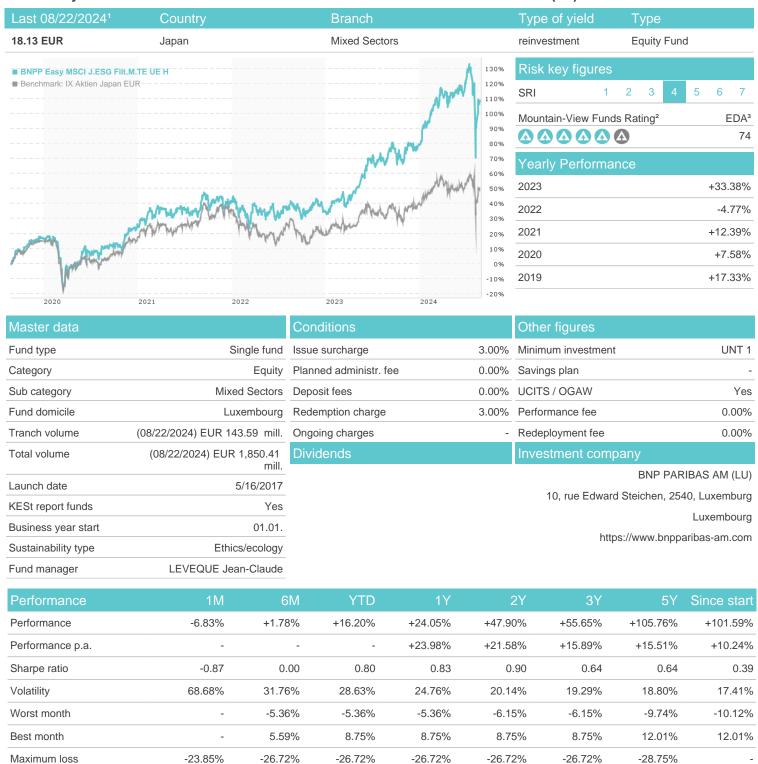

## BNPP Easy MSCI J.ESG Filt.M.TE UE H / LU1481203070 / A2DJG1 / BNP PARIBAS AM (LU)

Austria, Germany, Luxembourg

<sup>1</sup> Important note on update status: The displayed date refers exclusively to the calculation of the NAV.
2 The Mountain-View Data Fund Rating calculates a computative ranking for funds using yield, volatility and trend data. For more information visit MVD Funds Rating

## BNPP Easy MSCI J.ESG Filt.M.TE UE H / LU1481203070 / A2DJG1 / BNP PARIBAS AM (LU)

3 Displays the Ethical-Dynamical Ratio calculated according to standard criteria. The maximum value is 100. For more information visit EDA