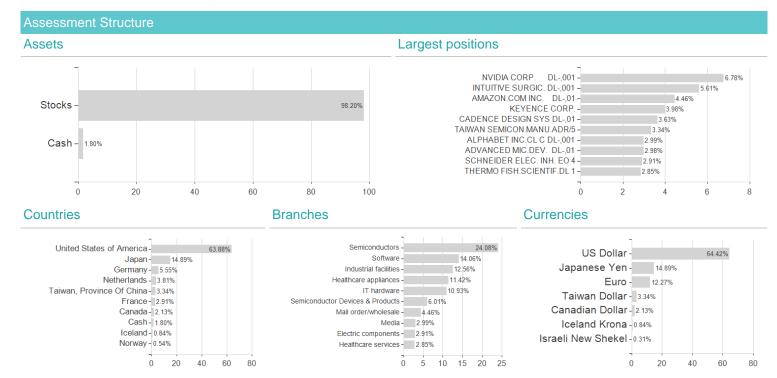

## AXA WF ROBOTECH F Cap EUR / LU1529781038 / A2DHLS / AXA Fds. Management



Austria, Germany, Switzerland, Czech Republic

<sup>1</sup> Important note on update status: The displayed date refers exclusively to the calculation of the NAV.
2 The Mountain-View Data Fund Rating calculates a computative ranking for funds using yield, volatility and trend data. For more information visit MVD Funds Rating





## AXA WF ROBOTECH F Cap EUR / LU1529781038 / A2DHLS / AXA Fds. Management

3 Displays the Ethical-Dynamical Ratio calculated according to standard criteria. The maximum value is 100. For more information visit EDA