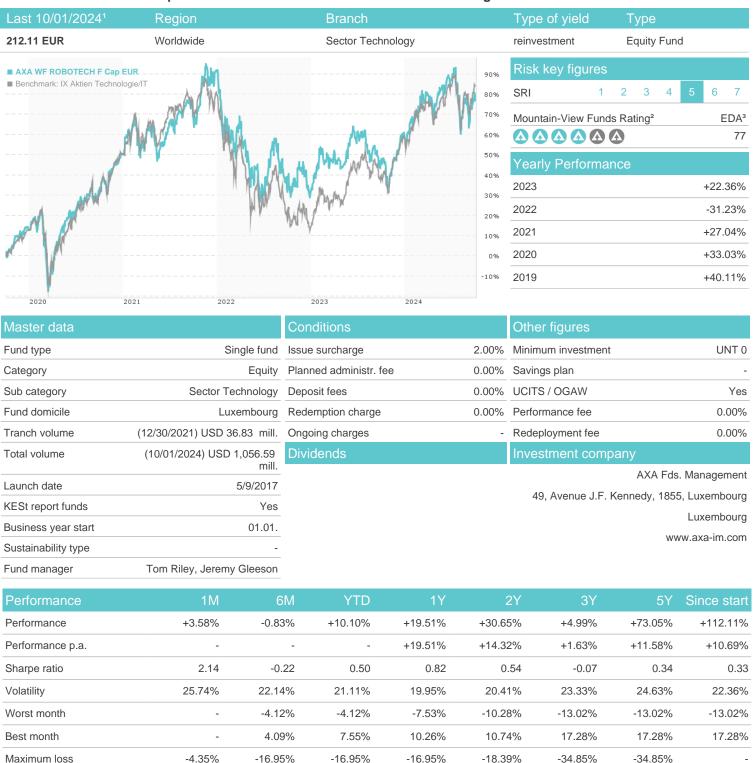

## AXA WF ROBOTECH F Cap EUR / LU1529781038 / A2DHLS / AXA Fds. Management

Austria, Germany, Switzerland, Czech Republic

<sup>1</sup> Important note on update status: The displayed date refers exclusively to the calculation of the NAV.
2 The Mountain-View Data Fund Rating calculates a computative ranking for funds using yield, volatility and trend data. For more information visit MVD Funds Rating

## AXA WF ROBOTECH F Cap EUR / LU1529781038 / A2DHLS / AXA Fds. Management

3 Displays the Ethical-Dynamical Ratio calculated according to standard criteria. The maximum value is 100. For more information visit EDA