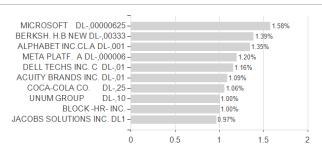

## Lingohr Global Equity EUR S / LU1479102664 / A2AR38 / Universal-Inv. (LU)



## Distribution permission

Austria, Germany, Luxembourg, Czech Republic

<sup>1</sup> Important note on update status: The displayed date refers exclusively to the calculation of the NAV.
2 The Mountain-View Data Fund Rating calculates a computative ranking for funds using yield, volatility and trend data. For more information visit MVD Funds Rating

<sup>3</sup> Displays the Ethical-Dynamical Ratio calculated according to standard criteria. The maximum value is 100. For more information visit EDA





# Lingohr Global Equity EUR S / LU1479102664 / A2AR38 / Universal-Inv. (LU)

#### Assessment Structure



# Largest positions



Countries Branches Currencies



20



100