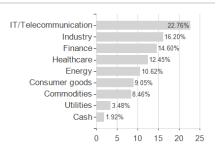

## Lingohr Global Equity EUR S / LU1479102664 / A2AR38 / Universal-Inv. (LU)



## Distribution permission

Austria, Germany, Luxembourg, Czech Republic

<sup>1</sup> Important note on update status: The displayed date refers exclusively to the calculation of the NAV.
2 The Mountain-View Data Fund Rating calculates a computative ranking for funds using yield, volatility and trend data. For more information visit MVD Funds Rating

<sup>3</sup> Displays the Ethical-Dynamical Ratio calculated according to standard criteria. The maximum value is 100. For more information visit EDA





# Lingohr Global Equity EUR S / LU1479102664 / A2AR38 / Universal-Inv. (LU)

#### Assessment Structure



# Largest positions



Countries Branches Currencies



20



100