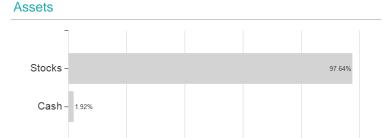

## Lingohr Global Equity EUR S / LU1479102664 / A2AR38 / Universal-Inv. (LU)



## Distribution permission

Austria, Germany, Luxembourg, Czech Republic

<sup>1</sup> Important note on update status: The displayed date refers exclusively to the calculation of the NAV.
2 The Mountain-View Data Fund Rating calculates a computative ranking for funds using yield, volatility and trend data. For more information visit MVD Funds Rating

<sup>3</sup> Displays the Ethical-Dynamical Ratio calculated according to standard criteria. The maximum value is 100. For more information visit EDA





# Lingohr Global Equity EUR S / LU1479102664 / A2AR38 / Universal-Inv. (LU)

#### Assessment Structure



# Largest positions



Countries Branches Currencies



20



100