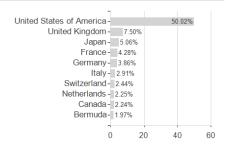

## Lingohr Global Equity EUR S / LU1479102664 / A2AR38 / Universal-Inv. (LU)



## Distribution permission

Austria, Germany, Luxembourg, Czech Republic

<sup>1</sup> Important note on update status: The displayed date refers exclusively to the calculation of the NAV.
2 The Mountain-View Data Fund Rating calculates a computative ranking for funds using yield, volatility and trend data. For more information visit MVD Funds Rating

<sup>3</sup> Displays the Ethical-Dynamical Ratio calculated according to standard criteria. The maximum value is 100. For more information visit EDA





# Lingohr Global Equity EUR S / LU1479102664 / A2AR38 / Universal-Inv. (LU)

#### Assessment Structure



# Largest positions



Countries Branches Currencies



20



100