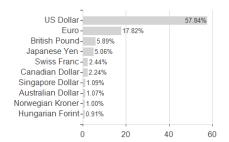

## Lingohr Global Equity EUR S / LU1479102664 / A2AR38 / Universal-Inv. (LU)



## Distribution permission

Austria, Germany, Luxembourg, Czech Republic

<sup>1</sup> Important note on update status: The displayed date refers exclusively to the calculation of the NAV.
2 The Mountain-View Data Fund Rating calculates a computative ranking for funds using yield, volatility and trend data. For more information visit MVD Funds Rating

<sup>3</sup> Displays the Ethical-Dynamical Ratio calculated according to standard criteria. The maximum value is 100. For more information visit EDA





# Lingohr Global Equity EUR S / LU1479102664 / A2AR38 / Universal-Inv. (LU)

#### Assessment Structure



# Largest positions



Countries Branches Currencies



20



100