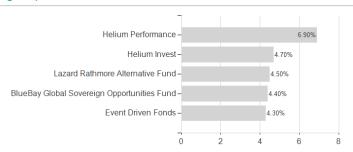

## Sauren Global Moderate A / LU1525525306 / A2AN1Y / IPConcept (LU)



### Distribution permission

Germany, Luxembourg, Czech Republic

<sup>1</sup> Important note on update status: The displayed date refers exclusively to the calculation of the NAV.

The Montain-View Data Fund Rating calculates a computative ranking for funds sating vield, volatility and trend data. For more information visit MVD Funds Rating

<sup>3</sup> Displays the Ethical-Dynamical Ratio calculated according to standard criteria. The maximum value is 100. For more information visit





# Sauren Global Moderate A / LU1525525306 / A2AN1Y / IPConcept (LU)

#### Assessment Structure

### **Assets**



## Countries Largest positions