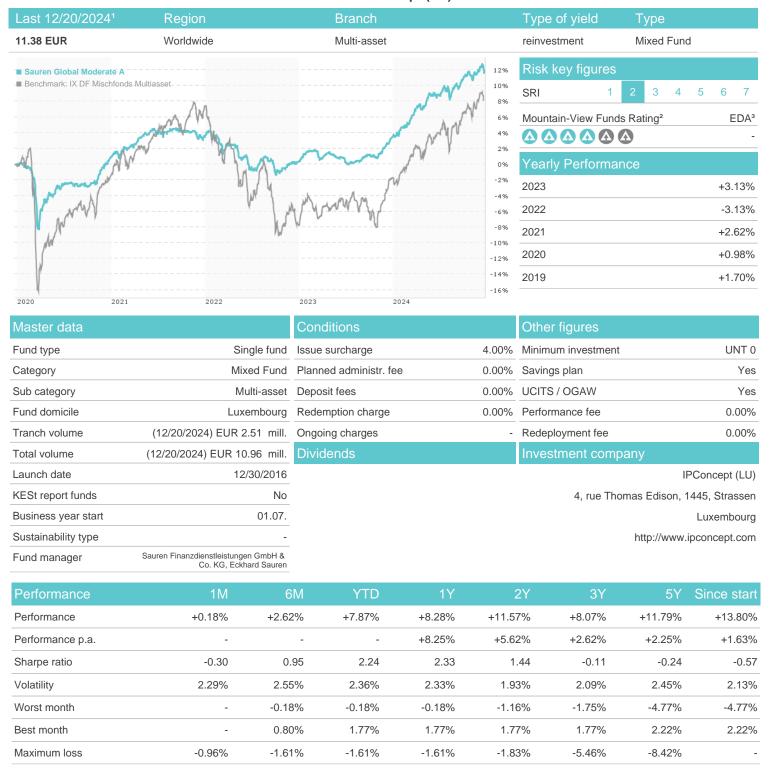

## Sauren Global Moderate A / LU1525525306 / A2AN1Y / IPConcept (LU)

### Distribution permission

Germany, Luxembourg, Czech Republic

<sup>1</sup> Important note on update status: The displayed date refers exclusively to the calculation of the NAV.

The Montain-View Data Fund Rating calculates a computative ranking for funds sating vield, volatility and trend data. For more information visit MVD Funds Rating

<sup>3</sup> Displays the Ethical-Dynamical Ratio calculated according to standard criteria. The maximum value is 100. For more information visit