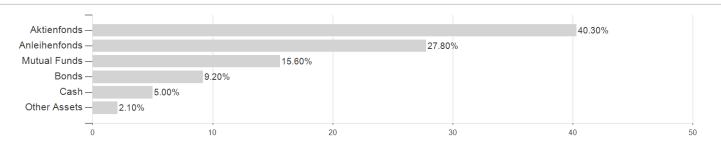

## Sauren Global Moderate A / LU1525525306 / A2AN1Y / IPConcept (LU)



### Distribution permission

Germany, Luxembourg, Czech Republic

<sup>1</sup> Important note on update status: The displayed date refers exclusively to the calculation of the NAV.

The Montain-View Data Fund Rating calculates a computative ranking for funds sating vield, volatility and trend data. For more information visit MVD Funds Rating

<sup>3</sup> Displays the Ethical-Dynamical Ratio calculated according to standard criteria. The maximum value is 100. For more information visit





# Sauren Global Moderate A / LU1525525306 / A2AN1Y / IPConcept (LU)

#### Assessment Structure

### **Assets**



## Countries Largest positions