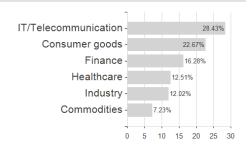

.-M.I.GI.Value Equ.A USD / LU0976026038 / A12FMS / Universal-Inv. (LU)



## Distribution permission

Maximum loss

Austria, Germany, Luxembourg

-6.15%

-7.34%

-7.34%

-8.17%

-13.36%

-33.50%

-38.62%

<sup>1</sup> Important note on update status: The displayed date refers exclusively to the calculation of the NAV.

<sup>2</sup> The Mountain-View Data Fund Rating calculates a computative ranking for funds using yield, volatility and trend data. For more information visit MVD Funds Rating

<sup>3</sup> Displays the Ethical-Dynamical Ratio calculated according to standard criteria. The maximum value is 100. For more information visit EDA



## Maj Invest Fd.-M.I.GI.Value Equ.A USD / LU0976026038 / A12FMS / Universal-Inv. (LU)

## Assessment Structure





Countries Branches Currencies