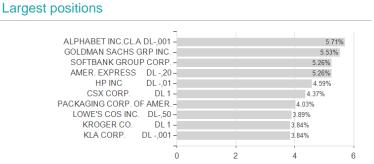

## Maj Invest Fd.-M.I.GI.Value Equ.A USD / LU0976026038 / A12FMS / Universal-Inv. (LU)



## Distribution permission

Maximum loss

Austria, Germany, Luxembourg

-6.15%

-7.34%

-7.34%

-8.17%

-13.36%

-33.50%

-38.62%

<sup>1</sup> Important note on update status: The displayed date refers exclusively to the calculation of the NAV.

<sup>2</sup> The Mountain-View Data Fund Rating calculates a computative ranking for funds using yield, volatility and trend data. For more information visit MVD Funds Rating

<sup>3</sup> Displays the Ethical-Dynamical Ratio calculated according to standard criteria. The maximum value is 100. For more information visit EDA



## Maj Invest Fd.-M.I.GI.Value Equ.A USD / LU0976026038 / A12FMS / Universal-Inv. (LU)

## Assessment Structure





Countries Branches Currencies