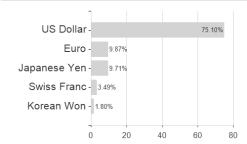

M.I.GI.Value Equ.A USD / LU0976026038 / A12FMS / Universal-Inv. (LU)



## Distribution permission

Maximum loss

Austria, Germany, Luxembourg

-6.15%

-7.34%

-7.34%

-8.17%

-13.36%

-33.50%

-38.62%

<sup>1</sup> Important note on update status: The displayed date refers exclusively to the calculation of the NAV.

<sup>2</sup> The Mountain-View Data Fund Rating calculates a computative ranking for funds using yield, volatility and trend data. For more information visit MVD Funds Rating

<sup>3</sup> Displays the Ethical-Dynamical Ratio calculated according to standard criteria. The maximum value is 100. For more information visit EDA



## Maj Invest Fd.-M.I.GI.Value Equ.A USD / LU0976026038 / A12FMS / Universal-Inv. (LU)

## Assessment Structure





Countries Branches Currencies