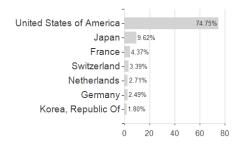

Fd.-M.I.GI.Value Equ.A USD / LU0976026038 / A12FMS / Universal-Inv. (LU)



## Distribution permission

Maximum loss

Austria, Germany, Luxembourg

-6.15%

-7.34%

-7.34%

-8.17%

-13.36%

-33.50%

-38.62%

<sup>1</sup> Important note on update status: The displayed date refers exclusively to the calculation of the NAV.

<sup>2</sup> The Mountain-View Data Fund Rating calculates a computative ranking for funds using yield, volatility and trend data. For more information visit MVD Funds Rating

<sup>3</sup> Displays the Ethical-Dynamical Ratio calculated according to standard criteria. The maximum value is 100. For more information visit EDA



## Maj Invest Fd.-M.I.GI.Value Equ.A USD / LU0976026038 / A12FMS / Universal-Inv. (LU)

## Assessment Structure





Countries Branches Currencies