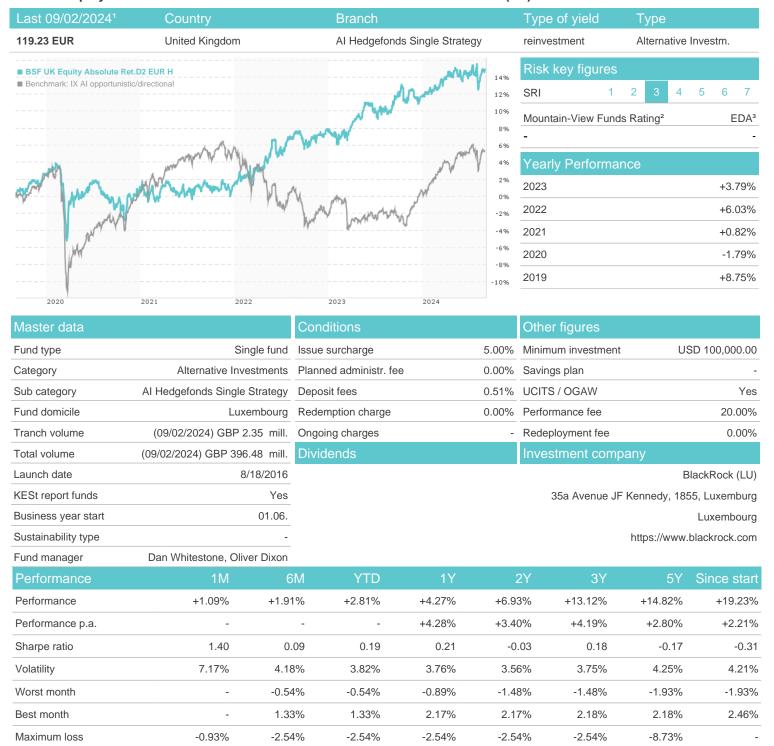

## BSF UK Equity Absolute Ret.D2 EUR H / LU1430596699 / A2AL05 / BlackRock (LU)



## Distribution permission

Austria, Germany, Switzerland, Luxembourg

<sup>1</sup> Important note on update status: The displayed date refers exclusively to the calculation of the NAV.
2 The Mountain-View Data Fund Rating calculates a computative ranking for funds using yield, volatility and trend data. For more information visit MVD Funds Rating

<sup>3</sup> Displays the Ethical-Dynamical Ratio calculated according to standard criteria. The maximum value is 100. For more information visit EDA



## BSF UK Equity Absolute Ret.D2 EUR H / LU1430596699 / A2AL05 / BlackRock (LU)



20