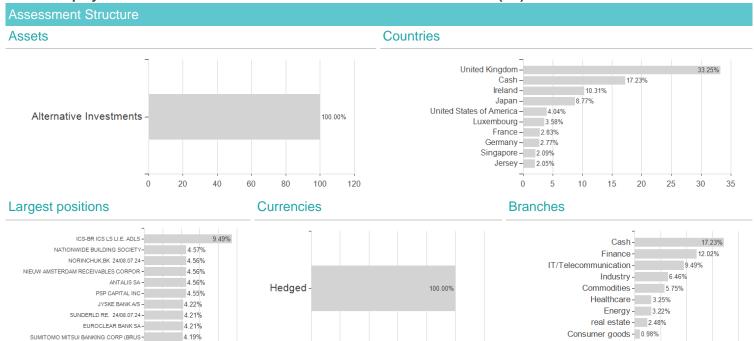

## BSF UK Equity Absolute Ret.D2 EUR H / LU1430596699 / A2AL05 / BlackRock (LU)



## Distribution permission

Austria, Germany, Switzerland, Luxembourg

<sup>1</sup> Important note on update status: The displayed date refers exclusively to the calculation of the NAV.
2 The Mountain-View Data Fund Rating calculates a computative ranking for funds using yield, volatility and trend data. For more information visit MVD Funds Rating

<sup>3</sup> Displays the Ethical-Dynamical Ratio calculated according to standard criteria. The maximum value is 100. For more information visit EDA



## BSF UK Equity Absolute Ret.D2 EUR H / LU1430596699 / A2AL05 / BlackRock (LU)



20