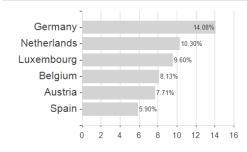

## Raiffeisen-GreenBonds R VA / AT0000A1VGG8 / 0A1VGG / Raiffeisen KAG



### Distribution permission

Austria, Germany, Switzerland

<sup>1</sup> Important note on update status: The displayed date refers exclusively to the calculation of the NAV.
2 The Mountain-View Data Fund Rating calculates a computative ranking for funds using yield, volatility and trend data. For more information visit MVD Funds Rating

<sup>3</sup> Displays the Ethical-Dynamical Ratio calculated according to standard criteria. The maximum value is 100. For more information visit EDA





1.90%

2.5

# Raiffeisen-GreenBonds R VA / AT0000A1VGG8 / 0A1VGG / Raiffeisen KAG



Bonds

Cash - 0.59%

Money Market - 0.79%

# Largest positions 98.62%

100



Countries Currencies Rating



20

40