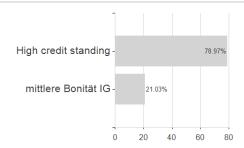

## Raiffeisen-GreenBonds R VA / AT0000A1VGG8 / 0A1VGG / Raiffeisen KAG



### Distribution permission

Austria, Germany, Switzerland

<sup>1</sup> Important note on update status: The displayed date refers exclusively to the calculation of the NAV.
2 The Mountain-View Data Fund Rating calculates a computative ranking for funds using yield, volatility and trend data. For more information visit MVD Funds Rating

<sup>3</sup> Displays the Ethical-Dynamical Ratio calculated according to standard criteria. The maximum value is 100. For more information visit EDA





1.90%

2.5

# Raiffeisen-GreenBonds R VA / AT0000A1VGG8 / 0A1VGG / Raiffeisen KAG



Bonds

Cash - 0.59%

Money Market - 0.79%

# Largest positions 98.62%

100



Countries Currencies Rating



20

40