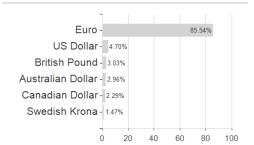

## Raiffeisen-GreenBonds R VA / AT0000A1VGG8 / 0A1VGG / Raiffeisen KAG



### Distribution permission

Austria, Germany, Switzerland

<sup>1</sup> Important note on update status: The displayed date refers exclusively to the calculation of the NAV.
2 The Mountain-View Data Fund Rating calculates a computative ranking for funds using yield, volatility and trend data. For more information visit MVD Funds Rating

<sup>3</sup> Displays the Ethical-Dynamical Ratio calculated according to standard criteria. The maximum value is 100. For more information visit EDA





1.90%

2.5

# Raiffeisen-GreenBonds R VA / AT0000A1VGG8 / 0A1VGG / Raiffeisen KAG



Bonds

Cash - 0.59%

Money Market - 0.79%

# Largest positions 98.62%

100



Countries Currencies Rating



20

40