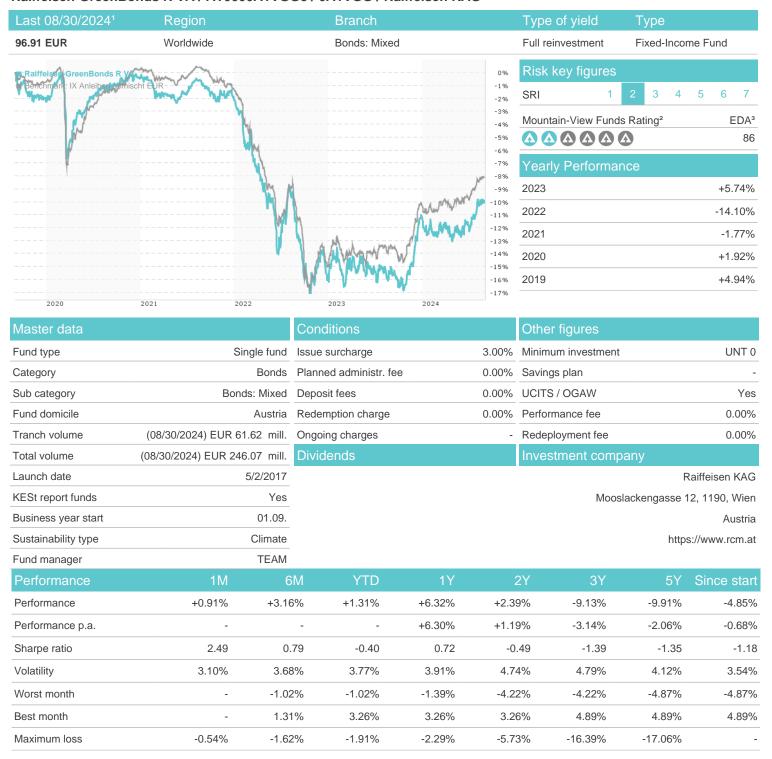

## Raiffeisen-GreenBonds R VA / AT0000A1VGG8 / 0A1VGG / Raiffeisen KAG

### Distribution permission

Austria, Germany, Switzerland

<sup>1</sup> Important note on update status: The displayed date refers exclusively to the calculation of the NAV.
2 The Mountain-View Data Fund Rating calculates a computative ranking for funds using yield, volatility and trend data. For more information visit MVD Funds Rating

<sup>3</sup> Displays the Ethical-Dynamical Ratio calculated according to standard criteria. The maximum value is 100. For more information visit EDA

1.90%

2.5