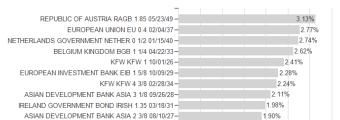

## Raiffeisen-GreenBonds R VA / AT0000A1VGG8 / 0A1VGG / Raiffeisen KAG



### Distribution permission

Austria, Germany, Switzerland

<sup>1</sup> Important note on update status: The displayed date refers exclusively to the calculation of the NAV.
2 The Mountain-View Data Fund Rating calculates a computative ranking for funds using yield, volatility and trend data. For more information visit MVD Funds Rating

<sup>3</sup> Displays the Ethical-Dynamical Ratio calculated according to standard criteria. The maximum value is 100. For more information visit EDA





1.90%

2.5

# Raiffeisen-GreenBonds R VA / AT0000A1VGG8 / 0A1VGG / Raiffeisen KAG



Bonds

Cash - 0.59%

Money Market - 0.79%

# Largest positions 98.62%

100



Countries Currencies Rating



20

40