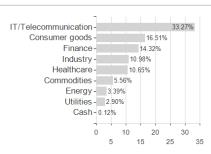

a. The maximum value is 100. For more information visit EDA





# Fidelity Fd.F.All C.Wd.Fd.I Acc EUR / LU1132648889 / A12EXS / FIL IM (LU)

### Investment strategy

The fund invests at least 70% of its assets, in equities of companies in developed and emerging markets anywhere in the world. The fund may also invest in money market instruments on an ancillary basis. In actively managing the fund, the Investment Manager considers growth and valuation metrics, company financials, return on capital, cash flows and other measures, as well as company management, industry, economic conditions, and other factors.

### Investment goa

The fund aims to achieve capital growth over the long term.

## **Assessment Structure**

# **Assets**

# Largest positions





# Countries Branches Currencies