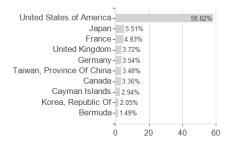

ria. The maximum value is 100. For more information visit EDA





# Fidelity Fd.F.All C.Wd.Fd.I Acc EUR / LU1132648889 / A12EXS / FIL IM (LU)

### Investment strategy

The fund invests at least 70% of its assets, in equities of companies in developed and emerging markets anywhere in the world. The fund may also invest in money market instruments on an ancillary basis. In actively managing the fund, the Investment Manager considers growth and valuation metrics, company financials, return on capital, cash flows and other measures, as well as company management, industry, economic conditions, and other factors.

### Investment goa

The fund aims to achieve capital growth over the long term.

## **Assessment Structure**

# **Assets**

# Largest positions





# Countries Branches Currencies