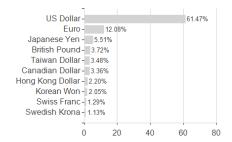

The maximum value is 100. For more information visit EDA





# Fidelity Fd.F.All C.Wd.Fd.I Acc EUR / LU1132648889 / A12EXS / FIL IM (LU)

### Investment strategy

The fund invests at least 70% of its assets, in equities of companies in developed and emerging markets anywhere in the world. The fund may also invest in money market instruments on an ancillary basis. In actively managing the fund, the Investment Manager considers growth and valuation metrics, company financials, return on capital, cash flows and other measures, as well as company management, industry, economic conditions, and other factors.

### Investment goa

The fund aims to achieve capital growth over the long term.

## **Assessment Structure**

# **Assets**

# Largest positions





# Countries Branches Currencies