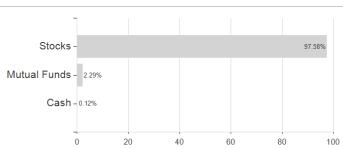

alculated according to standard criteria. The maximum value is 100. For more information visit EDA





# Fidelity Fd.F.All C.Wd.Fd.I Acc EUR / LU1132648889 / A12EXS / FIL IM (LU)

### Investment strategy

The fund invests at least 70% of its assets, in equities of companies in developed and emerging markets anywhere in the world. The fund may also invest in money market instruments on an ancillary basis. In actively managing the fund, the Investment Manager considers growth and valuation metrics, company financials, return on capital, cash flows and other measures, as well as company management, industry, economic conditions, and other factors.

### Investment goa

The fund aims to achieve capital growth over the long term.

## **Assessment Structure**

# **Assets**

# Largest positions





# Countries Branches Currencies