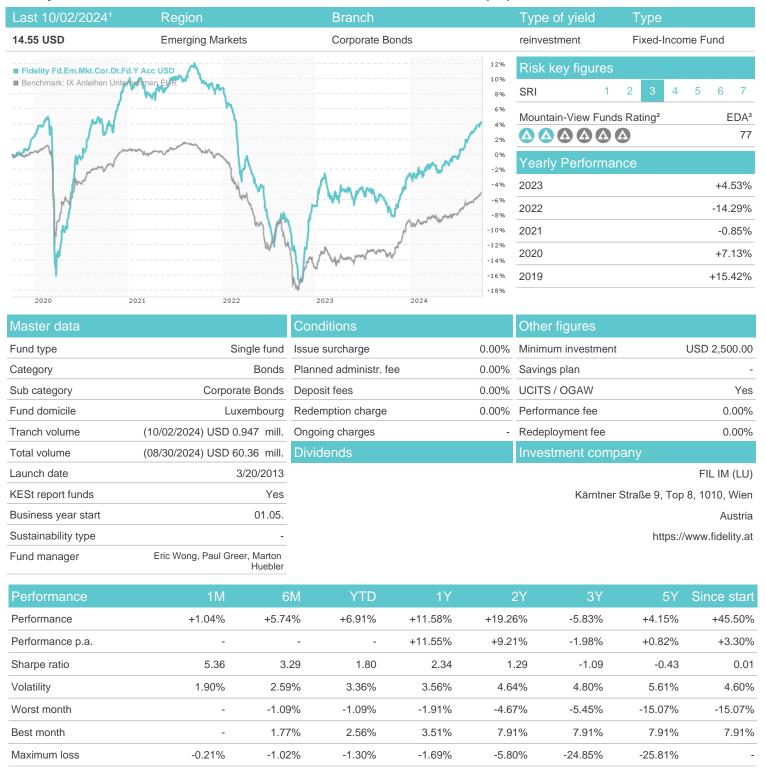

## Fidelity Fd.Em.Mkt.Cor.Dt.Fd.Y Acc USD / LU0900496661 / A1T6QM / FIL IM (LU)

30 40