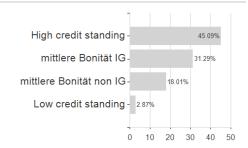

## Raiffeisen Osteuropa Rent RZ VTA / AT0000A1TWC8 / 0A1TWC / Raiffeisen KAG



#### Distribution permission

Austria, Germany, Switzerland, Czech Republic

<sup>1</sup> Important note on update status: The displayed date refers exclusively to the calculation of the NAV.
2 The Mountain-View Data Fund Rating calculates a computative ranking for funds using yield, volatility and trend data. For more information visit MVD Funds Rating

<sup>3</sup> Displays the Ethical-Dynamical Ratio calculated according to standard criteria. The maximum value is 100. For more information visit EDA



# Raiffeisen Osteuropa Rent RZ VTA / AT0000A1TWC8 / 0A1TWC / Raiffeisen KAG

## Assessment Structure



## Largest positions



Countries Rating Currencies