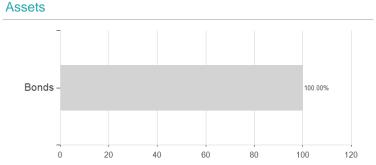

## Raiffeisen Osteuropa Rent RZ VTA / AT0000A1TWC8 / 0A1TWC / Raiffeisen KAG



#### Distribution permission

Austria, Germany, Switzerland, Czech Republic

<sup>1</sup> Important note on update status: The displayed date refers exclusively to the calculation of the NAV.
2 The Mountain-View Data Fund Rating calculates a computative ranking for funds using yield, volatility and trend data. For more information visit MVD Funds Rating

<sup>3</sup> Displays the Ethical-Dynamical Ratio calculated according to standard criteria. The maximum value is 100. For more information visit EDA



# Raiffeisen Osteuropa Rent RZ VTA / AT0000A1TWC8 / 0A1TWC / Raiffeisen KAG

## Assessment Structure



## Largest positions



Countries Rating Currencies