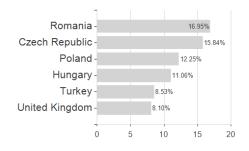

## Raiffeisen Osteuropa Rent RZ VTA / AT0000A1TWC8 / 0A1TWC / Raiffeisen KAG



#### Distribution permission

Austria, Germany, Switzerland, Czech Republic

<sup>1</sup> Important note on update status: The displayed date refers exclusively to the calculation of the NAV.
2 The Mountain-View Data Fund Rating calculates a computative ranking for funds using yield, volatility and trend data. For more information visit MVD Funds Rating

<sup>3</sup> Displays the Ethical-Dynamical Ratio calculated according to standard criteria. The maximum value is 100. For more information visit EDA



# Raiffeisen Osteuropa Rent RZ VTA / AT0000A1TWC8 / 0A1TWC / Raiffeisen KAG

## Assessment Structure



## Largest positions



Countries Rating Currencies