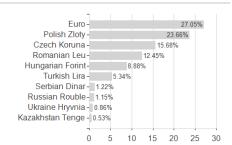

## Raiffeisen Osteuropa Rent RZ VTA / AT0000A1TWC8 / 0A1TWC / Raiffeisen KAG



#### Distribution permission

Austria, Germany, Switzerland, Czech Republic

<sup>1</sup> Important note on update status: The displayed date refers exclusively to the calculation of the NAV.
2 The Mountain-View Data Fund Rating calculates a computative ranking for funds using yield, volatility and trend data. For more information visit MVD Funds Rating

<sup>3</sup> Displays the Ethical-Dynamical Ratio calculated according to standard criteria. The maximum value is 100. For more information visit EDA



# Raiffeisen Osteuropa Rent RZ VTA / AT0000A1TWC8 / 0A1TWC / Raiffeisen KAG

## Assessment Structure



## Largest positions



Countries Rating Currencies