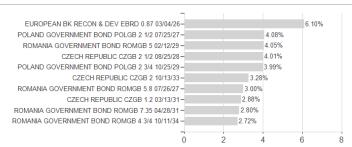

## Raiffeisen Osteuropa Rent RZ VTA / AT0000A1TWC8 / 0A1TWC / Raiffeisen KAG



#### Distribution permission

Austria, Germany, Switzerland, Czech Republic

<sup>1</sup> Important note on update status: The displayed date refers exclusively to the calculation of the NAV.
2 The Mountain-View Data Fund Rating calculates a computative ranking for funds using yield, volatility and trend data. For more information visit MVD Funds Rating

<sup>3</sup> Displays the Ethical-Dynamical Ratio calculated according to standard criteria. The maximum value is 100. For more information visit EDA



# Raiffeisen Osteuropa Rent RZ VTA / AT0000A1TWC8 / 0A1TWC / Raiffeisen KAG

## Assessment Structure



## Largest positions



Countries Rating Currencies