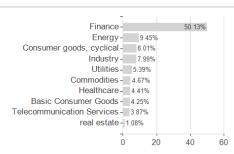

## Raiffeisen-Zentraleuropa-ESG-Akt.RZ T / AT0000A1TVY4 / 0A1TVY / Raiffeisen KAG



## Distribution permission

Austria, Germany, Switzerland, Czech Republic

<sup>1</sup> Important note on update status: The displayed date refers exclusively to the calculation of the NAV.
2 The Mountain-View Data Fund Rating calculates a computative ranking for funds using yield, volatility and trend data. For more information visit MVD Funds Rating

<sup>3</sup> Displays the Ethical-Dynamical Ratio calculated according to standard criteria. The maximum value is 100. For more information visit EDA





## Raiffeisen-Zentraleuropa-ESG-Akt.RZ T / AT0000A1TVY4 / 0A1TVY / Raiffeisen KAG

## Assessment Structure





Countries Branches Currencies