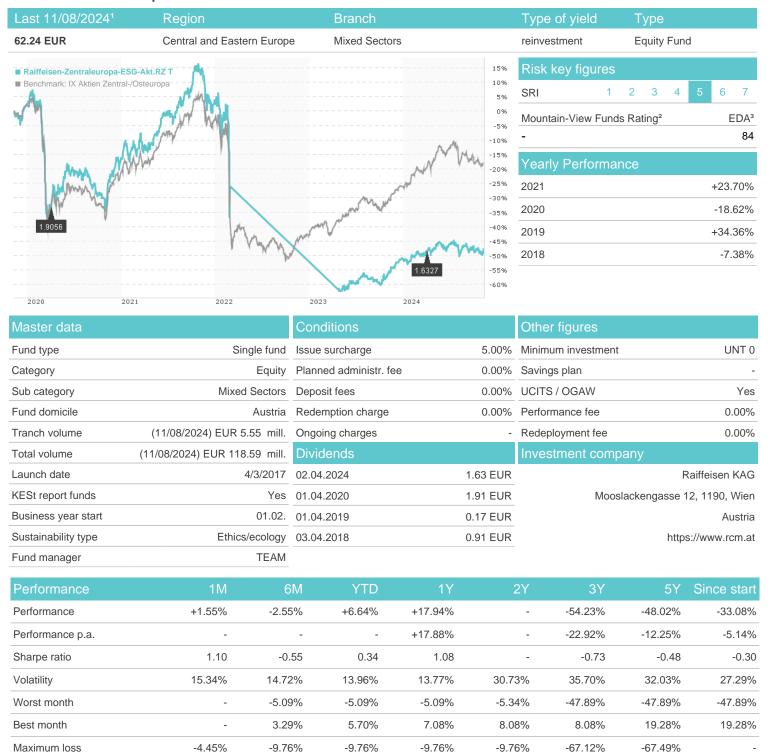

## Raiffeisen-Zentraleuropa-ESG-Akt.RZ T / AT0000A1TVY4 / 0A1TVY / Raiffeisen KAG

## Distribution permission

Austria, Germany, Switzerland, Czech Republic

<sup>1</sup> Important note on update status: The displayed date refers exclusively to the calculation of the NAV.
2 The Mountain-View Data Fund Rating calculates a computative ranking for funds using yield, volatility and trend data. For more information visit MVD Funds Rating

<sup>3</sup> Displays the Ethical-Dynamical Ratio calculated according to standard criteria. The maximum value is 100. For more information visit EDA