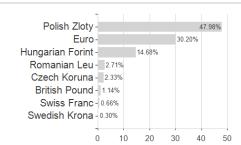

## Raiffeisen-Zentraleuropa-ESG-Akt.RZ T / AT0000A1TVY4 / 0A1TVY / Raiffeisen KAG



## Distribution permission

Austria, Germany, Switzerland, Czech Republic

<sup>1</sup> Important note on update status: The displayed date refers exclusively to the calculation of the NAV.
2 The Mountain-View Data Fund Rating calculates a computative ranking for funds using yield, volatility and trend data. For more information visit MVD Funds Rating

<sup>3</sup> Displays the Ethical-Dynamical Ratio calculated according to standard criteria. The maximum value is 100. For more information visit EDA





## Raiffeisen-Zentraleuropa-ESG-Akt.RZ T / AT0000A1TVY4 / 0A1TVY / Raiffeisen KAG

## Assessment Structure





Countries Branches Currencies