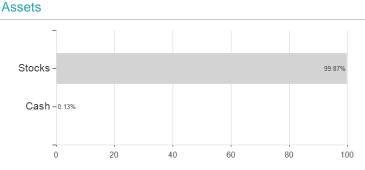

## Raiffeisen-Zentraleuropa-ESG-Akt.RZ T / AT0000A1TVY4 / 0A1TVY / Raiffeisen KAG



## Distribution permission

Austria, Germany, Switzerland, Czech Republic

<sup>1</sup> Important note on update status: The displayed date refers exclusively to the calculation of the NAV.
2 The Mountain-View Data Fund Rating calculates a computative ranking for funds using yield, volatility and trend data. For more information visit MVD Funds Rating

<sup>3</sup> Displays the Ethical-Dynamical Ratio calculated according to standard criteria. The maximum value is 100. For more information visit EDA





## Raiffeisen-Zentraleuropa-ESG-Akt.RZ T / AT0000A1TVY4 / 0A1TVY / Raiffeisen KAG

## Assessment Structure





Countries Branches Currencies