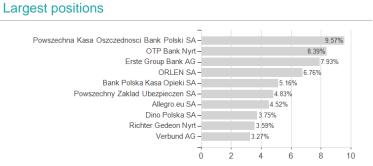

## Raiffeisen-Zentraleuropa-ESG-Akt.RZ T / AT0000A1TVY4 / 0A1TVY / Raiffeisen KAG



## Distribution permission

Austria, Germany, Switzerland, Czech Republic

<sup>1</sup> Important note on update status: The displayed date refers exclusively to the calculation of the NAV.
2 The Mountain-View Data Fund Rating calculates a computative ranking for funds using yield, volatility and trend data. For more information visit MVD Funds Rating

<sup>3</sup> Displays the Ethical-Dynamical Ratio calculated according to standard criteria. The maximum value is 100. For more information visit EDA





## Raiffeisen-Zentraleuropa-ESG-Akt.RZ T / AT0000A1TVY4 / 0A1TVY / Raiffeisen KAG

## Assessment Structure





Countries Branches Currencies