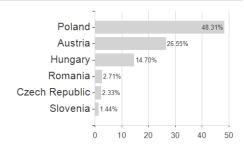

## Raiffeisen-Zentraleuropa-ESG-Akt.RZ T / AT0000A1TVY4 / 0A1TVY / Raiffeisen KAG



## Distribution permission

Austria, Germany, Switzerland, Czech Republic

<sup>1</sup> Important note on update status: The displayed date refers exclusively to the calculation of the NAV.
2 The Mountain-View Data Fund Rating calculates a computative ranking for funds using yield, volatility and trend data. For more information visit MVD Funds Rating

<sup>3</sup> Displays the Ethical-Dynamical Ratio calculated according to standard criteria. The maximum value is 100. For more information visit EDA





## Raiffeisen-Zentraleuropa-ESG-Akt.RZ T / AT0000A1TVY4 / 0A1TVY / Raiffeisen KAG

## Assessment Structure





Countries Branches Currencies