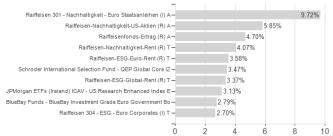

# Raiffeisenfonds Ertrag RZ VTA / AT0000A1UAR0 / 0A1UAR / Raiffeisen KAG



Austria, Germany, Czech Republic

<sup>1</sup> Important note on update status: The displayed date refers exclusively to the calculation of the NAV.
2 The Mountain-View Data Fund Rating calculates a computative ranking for funds using yield, volatility and trend data. For more information visit MVD Funds Rating





# Raiffeisenfonds Ertrag RZ VTA / AT0000A1UAR0 / 0A1UAR / Raiffeisen KAG

3 Displays the Ethical-Dynamical Ratio calculated according to standard criteria. The maximum value is 100. For more information visit EDA

### Assessment Structure

# **Assets**



## Countries

# Largest positions