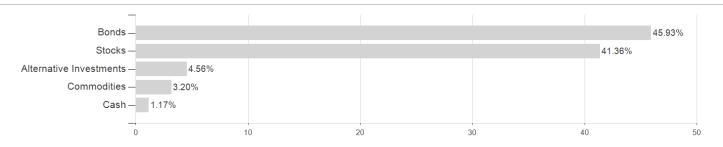

# Raiffeisenfonds Ertrag RZ VTA / AT0000A1UAR0 / 0A1UAR / Raiffeisen KAG



Austria, Germany, Czech Republic

<sup>1</sup> Important note on update status: The displayed date refers exclusively to the calculation of the NAV.
2 The Mountain-View Data Fund Rating calculates a computative ranking for funds using yield, volatility and trend data. For more information visit MVD Funds Rating





# Raiffeisenfonds Ertrag RZ VTA / AT0000A1UAR0 / 0A1UAR / Raiffeisen KAG

3 Displays the Ethical-Dynamical Ratio calculated according to standard criteria. The maximum value is 100. For more information visit EDA

### Assessment Structure

# **Assets**



## Countries

# Largest positions