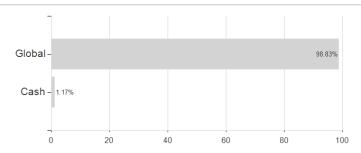

# Raiffeisenfonds Ertrag RZ VTA / AT0000A1UAR0 / 0A1UAR / Raiffeisen KAG



Austria, Germany, Czech Republic

<sup>1</sup> Important note on update status: The displayed date refers exclusively to the calculation of the NAV.
2 The Mountain-View Data Fund Rating calculates a computative ranking for funds using yield, volatility and trend data. For more information visit MVD Funds Rating





# Raiffeisenfonds Ertrag RZ VTA / AT0000A1UAR0 / 0A1UAR / Raiffeisen KAG

3 Displays the Ethical-Dynamical Ratio calculated according to standard criteria. The maximum value is 100. For more information visit EDA

### Assessment Structure

# **Assets**



## Countries

# Largest positions