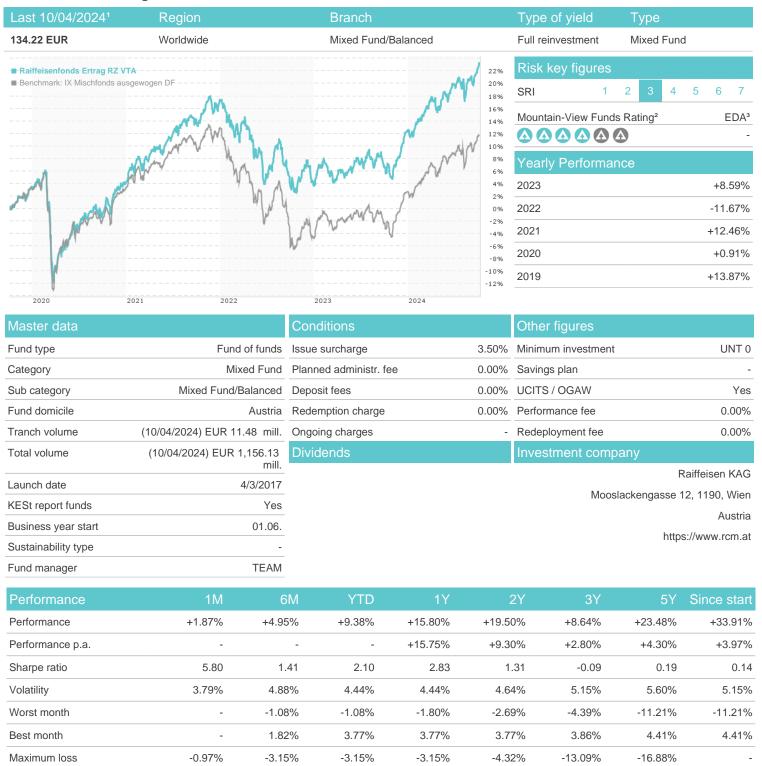

# Raiffeisenfonds Ertrag RZ VTA / AT0000A1UAR0 / 0A1UAR / Raiffeisen KAG

Austria, Germany, Czech Republic

<sup>1</sup> Important note on update status: The displayed date refers exclusively to the calculation of the NAV.
2 The Mountain-View Data Fund Rating calculates a computative ranking for funds using yield, volatility and trend data. For more information visit MVD Funds Rating

# Raiffeisenfonds Ertrag RZ VTA / AT0000A1UAR0 / 0A1UAR / Raiffeisen KAG

3 Displays the Ethical-Dynamical Ratio calculated according to standard criteria. The maximum value is 100. For more information visit EDA