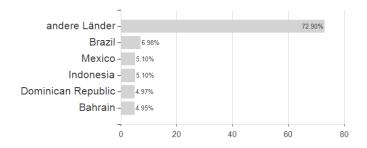

### Raiffeisen-EM-ESG-Transf.-Rent(RZ)A / AT0000A1U792 / 0A1U79 / Raiffeisen KAG



### Distribution permission

Austria, Germany

<sup>1</sup> Important note on update status: The displayed date refers exclusively to the calculation of the NAV.
2 The Mountain-View Data Fund Rating calculates a computative ranking for funds using yield, volatility and trend data. For more information visit MVD Funds Rating

<sup>3</sup> Displays the Ethical-Dynamical Ratio calculated according to standard criteria. The maximum value is 100. For more information visit EDA





## Raiffeisen-EM-ESG-Transf.-Rent(RZ)A / AT0000A1U792 / 0A1U79 / Raiffeisen KAG

#### Assessment Structure

### Assets



# Countries Rating