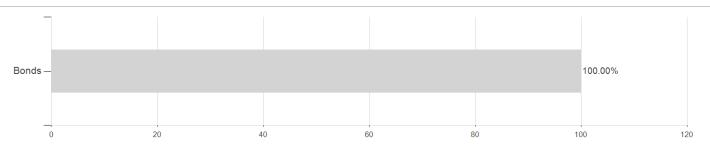

### Raiffeisen-EM-ESG-Transf.-Rent(RZ)A / AT0000A1U792 / 0A1U79 / Raiffeisen KAG



### Distribution permission

Austria, Germany

<sup>1</sup> Important note on update status: The displayed date refers exclusively to the calculation of the NAV.
2 The Mountain-View Data Fund Rating calculates a computative ranking for funds using yield, volatility and trend data. For more information visit MVD Funds Rating

<sup>3</sup> Displays the Ethical-Dynamical Ratio calculated according to standard criteria. The maximum value is 100. For more information visit EDA





## Raiffeisen-EM-ESG-Transf.-Rent(RZ)A / AT0000A1U792 / 0A1U79 / Raiffeisen KAG

#### Assessment Structure

### Assets



# Countries Rating