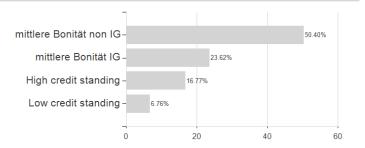

### Raiffeisen-EM-ESG-Transf.-Rent(RZ)A / AT0000A1U792 / 0A1U79 / Raiffeisen KAG



### Distribution permission

Austria, Germany

<sup>1</sup> Important note on update status: The displayed date refers exclusively to the calculation of the NAV.
2 The Mountain-View Data Fund Rating calculates a computative ranking for funds using yield, volatility and trend data. For more information visit MVD Funds Rating

<sup>3</sup> Displays the Ethical-Dynamical Ratio calculated according to standard criteria. The maximum value is 100. For more information visit EDA





## Raiffeisen-EM-ESG-Transf.-Rent(RZ)A / AT0000A1U792 / 0A1U79 / Raiffeisen KAG

#### Assessment Structure

### Assets



# Countries Rating