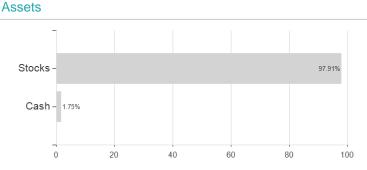

ODDO BHF AM SAS



#### Distribution permission

Best month

Maximum loss

Austria, Germany, Switzerland, Czech Republic

-6.51%

8.14%

-9.97%

8.14%

-9.97%

8.56%

-14.96%

8.56%

-22.09%

8.56%

-40.59%

12.57%

-40.59%

12.57%

<sup>1</sup> Important note on update status: The displayed date refers exclusively to the calculation of the NAV.

The Mountain-View Data Fund Rating calculates a computative ranking for funds using yield, volatility and trend data. For more information visit MVD Funds Rating

<sup>3</sup> Displays the Ethical-Dynamical Ratio calculated according to standard criteria. The maximum value is 100. For more information visit EDA





### ODDO BHF Active Small Cap CI-EUR / FR0011606276 / A2AA5V / ODDO BHF AM SAS

#### Assessment Structure



### Largest positions





# Countries Branches Currencies