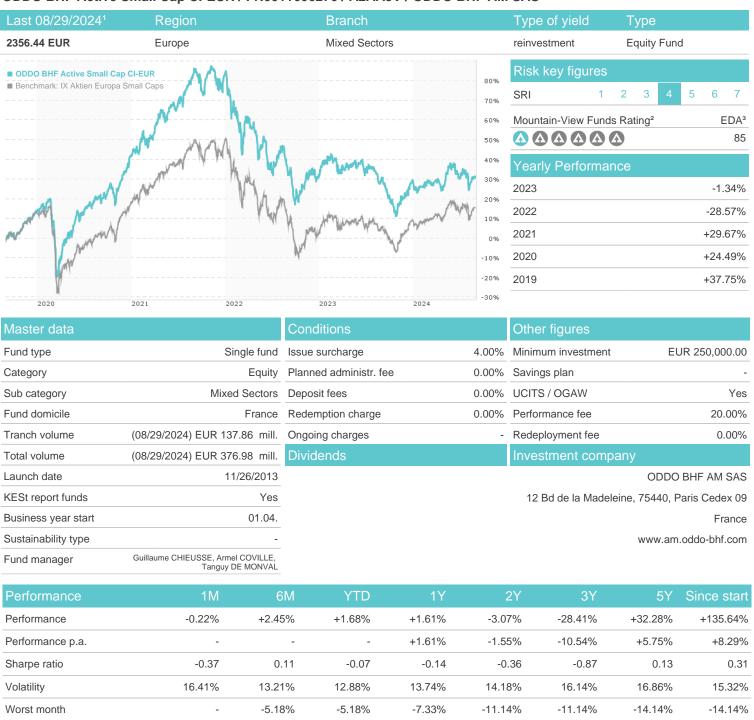

## ODDO BHF Active Small Cap CI-EUR / FR0011606276 / A2AA5V / ODDO BHF AM SAS

#### Distribution permission

Best month

Maximum loss

Austria, Germany, Switzerland, Czech Republic

-6.51%

8.14%

-9.97%

8.14%

-9.97%

8.56%

-14.96%

8.56%

-22.09%

8.56%

-40.59%

12.57%

-40.59%

12.57%

<sup>1</sup> Important note on update status: The displayed date refers exclusively to the calculation of the NAV.

The Mountain-View Data Fund Rating calculates a computative ranking for funds using yield, volatility and trend data. For more information visit MVD Funds Rating

<sup>3</sup> Displays the Ethical-Dynamical Ratio calculated according to standard criteria. The maximum value is 100. For more information visit EDA