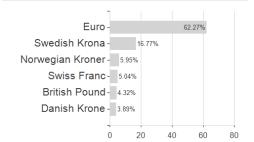

mission

Best month

Maximum loss

Austria, Germany, Switzerland, Czech Republic

-6.51%

8.14%

-9.97%

8.14%

-9.97%

8.56%

-14.96%

8.56%

-22.09%

8.56%

-40.59%

12.57%

-40.59%

12.57%

<sup>1</sup> Important note on update status: The displayed date refers exclusively to the calculation of the NAV.

The Mountain-View Data Fund Rating calculates a computative ranking for funds using yield, volatility and trend data. For more information visit MVD Funds Rating

<sup>3</sup> Displays the Ethical-Dynamical Ratio calculated according to standard criteria. The maximum value is 100. For more information visit EDA





### ODDO BHF Active Small Cap CI-EUR / FR0011606276 / A2AA5V / ODDO BHF AM SAS

#### Assessment Structure



### Largest positions





# Countries Branches Currencies