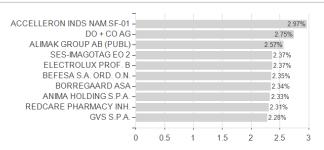

DDO BHF AM SAS



#### Distribution permission

Best month

Maximum loss

Austria, Germany, Switzerland, Czech Republic

-6.51%

8.14%

-9.97%

8.14%

-9.97%

8.56%

-14.96%

8.56%

-22.09%

8.56%

-40.59%

12.57%

-40.59%

12.57%

<sup>1</sup> Important note on update status: The displayed date refers exclusively to the calculation of the NAV.

The Mountain-View Data Fund Rating calculates a computative ranking for funds using yield, volatility and trend data. For more information visit MVD Funds Rating

<sup>3</sup> Displays the Ethical-Dynamical Ratio calculated according to standard criteria. The maximum value is 100. For more information visit EDA





### ODDO BHF Active Small Cap CI-EUR / FR0011606276 / A2AA5V / ODDO BHF AM SAS

#### Assessment Structure



### Largest positions





# Countries Branches Currencies