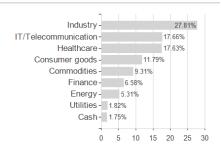

ermission

Best month

Maximum loss

Austria, Germany, Switzerland, Czech Republic

-6.51%

8.14%

-9.97%

8.14%

-9.97%

8.56%

-14.96%

8.56%

-22.09%

8.56%

-40.59%

12.57%

-40.59%

12.57%

<sup>1</sup> Important note on update status: The displayed date refers exclusively to the calculation of the NAV.

The Mountain-View Data Fund Rating calculates a computative ranking for funds using yield, volatility and trend data. For more information visit MVD Funds Rating

<sup>3</sup> Displays the Ethical-Dynamical Ratio calculated according to standard criteria. The maximum value is 100. For more information visit EDA





### ODDO BHF Active Small Cap CI-EUR / FR0011606276 / A2AA5V / ODDO BHF AM SAS

#### Assessment Structure



### Largest positions





# Countries Branches Currencies