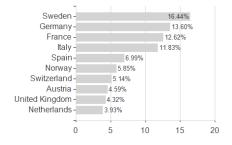

permission

Best month

Maximum loss

Austria, Germany, Switzerland, Czech Republic

-6.51%

8.14%

-9.97%

8.14%

-9.97%

8.56%

-14.96%

8.56%

-22.09%

8.56%

-40.59%

12.57%

-40.59%

12.57%

<sup>1</sup> Important note on update status: The displayed date refers exclusively to the calculation of the NAV.

The Mountain-View Data Fund Rating calculates a computative ranking for funds using yield, volatility and trend data. For more information visit MVD Funds Rating

<sup>3</sup> Displays the Ethical-Dynamical Ratio calculated according to standard criteria. The maximum value is 100. For more information visit EDA





### ODDO BHF Active Small Cap CI-EUR / FR0011606276 / A2AA5V / ODDO BHF AM SAS

#### Assessment Structure



### Largest positions





# Countries Branches Currencies