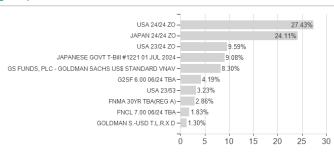

# GS GI.Strategic Macro Bd.Pf.I EUR H / LU1135778865 / A12FCQ / Goldman Sachs AM BV



### Distribution permission

Austria, Germany, Switzerland

<sup>1</sup> Important note on update status: The displayed date refers exclusively to the calculation of the NAV.
2 The Mountain-View Data Fund Rating calculates a computative ranking for funds using yield, volatility and trend data. For more information visit MVD Funds Rating

<sup>3</sup> Displays the Ethical-Dynamical Ratio calculated according to standard criteria. The maximum value is 100. For more information visit EDA





# GS GI.Strategic Macro Bd.Pf.I EUR H / LU1135778865 / A12FCQ / Goldman Sachs AM BV

80

100

120

# Assets Countries United Sta



# Largest positions



20

40