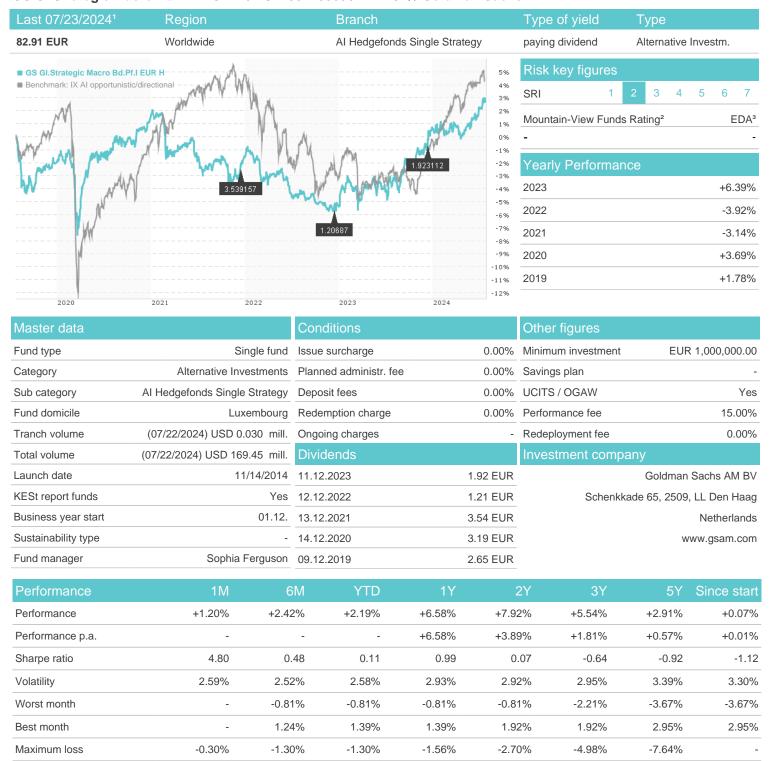

# GS GI.Strategic Macro Bd.Pf.I EUR H / LU1135778865 / A12FCQ / Goldman Sachs AM BV

### Distribution permission

Austria, Germany, Switzerland

<sup>1</sup> Important note on update status: The displayed date refers exclusively to the calculation of the NAV.
2 The Mountain-View Data Fund Rating calculates a computative ranking for funds using yield, volatility and trend data. For more information visit MVD Funds Rating

<sup>3</sup> Displays the Ethical-Dynamical Ratio calculated according to standard criteria. The maximum value is 100. For more information visit EDA