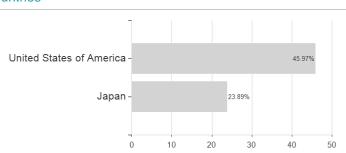

# GS GI.Strategic Macro Bd.Pf.I EUR H / LU1135778865 / A12FCQ / Goldman Sachs AM BV



### Distribution permission

Austria, Germany, Switzerland

<sup>1</sup> Important note on update status: The displayed date refers exclusively to the calculation of the NAV.
2 The Mountain-View Data Fund Rating calculates a computative ranking for funds using yield, volatility and trend data. For more information visit MVD Funds Rating

<sup>3</sup> Displays the Ethical-Dynamical Ratio calculated according to standard criteria. The maximum value is 100. For more information visit EDA





# GS GI.Strategic Macro Bd.Pf.I EUR H / LU1135778865 / A12FCQ / Goldman Sachs AM BV

80

100

120

# Assets Countries United Sta



# Largest positions



20

40