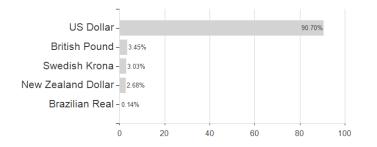

### GS GI.Strategic Macro Bd.Pf.Base USD / LU1111995319 / A12EB3 / Goldman Sachs AM BV



## Distribution permission

Austria, Germany, Switzerland

<sup>1</sup> Important note on update status: The displayed date refers exclusively to the calculation of the NAV.
2 The Mountain-View Data Fund Rating calculates a computative ranking for funds using yield, volatility and trend data. For more information visit MVD Funds Rating

<sup>3</sup> Displays the Ethical-Dynamical Ratio calculated according to standard criteria. The maximum value is 100. For more information visit EDA





# GS GI.Strategic Macro Bd.Pf.Base USD / LU11111995319 / A12EB3 / Goldman Sachs AM BV





#### Countries



## Largest positions



#### Currencies