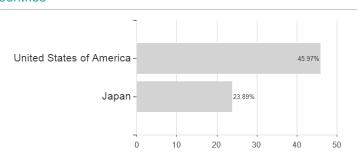

### GS GI.Strategic Macro Bd.Pf.Base USD / LU1111995319 / A12EB3 / Goldman Sachs AM BV



## Distribution permission

Austria, Germany, Switzerland

<sup>1</sup> Important note on update status: The displayed date refers exclusively to the calculation of the NAV.
2 The Mountain-View Data Fund Rating calculates a computative ranking for funds using yield, volatility and trend data. For more information visit MVD Funds Rating

<sup>3</sup> Displays the Ethical-Dynamical Ratio calculated according to standard criteria. The maximum value is 100. For more information visit EDA





# GS GI.Strategic Macro Bd.Pf.Base USD / LU11111995319 / A12EB3 / Goldman Sachs AM BV





#### Countries



## Largest positions



#### Currencies