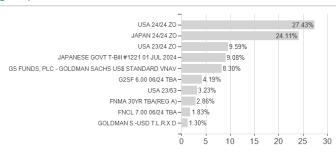

### GS GI.Strategic Macro Bd.Pf.Base USD / LU1111995319 / A12EB3 / Goldman Sachs AM BV



## Distribution permission

Austria, Germany, Switzerland

<sup>1</sup> Important note on update status: The displayed date refers exclusively to the calculation of the NAV.
2 The Mountain-View Data Fund Rating calculates a computative ranking for funds using yield, volatility and trend data. For more information visit MVD Funds Rating

<sup>3</sup> Displays the Ethical-Dynamical Ratio calculated according to standard criteria. The maximum value is 100. For more information visit EDA





# GS GI.Strategic Macro Bd.Pf.Base USD / LU11111995319 / A12EB3 / Goldman Sachs AM BV





#### Countries



## Largest positions



#### Currencies