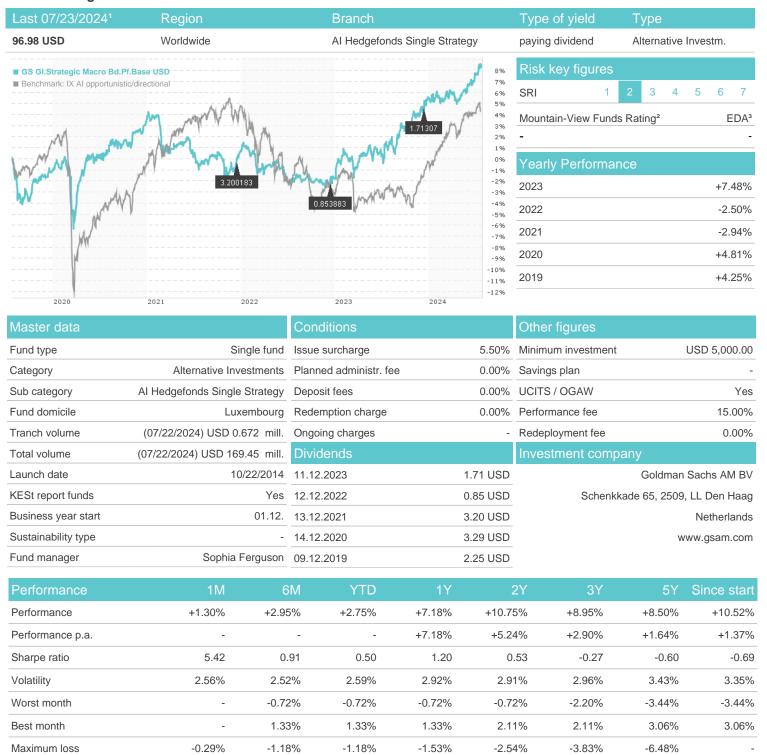

### GS GI.Strategic Macro Bd.Pf.Base USD / LU1111995319 / A12EB3 / Goldman Sachs AM BV

# GS GI.Strategic Macro Bd.Pf.Base USD / LU11111995319 / A12EB3 / Goldman Sachs AM BV