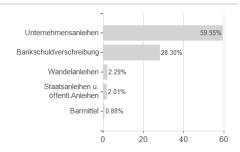

### Goyer & Göppel Zins-I.alpha Universal I / DE000A14N8M6 / A14N8M / Universal-Investment



### Distribution permission

Germany, Czech Republic

<sup>1</sup> Important note on update status: The displayed date refers exclusively to the calculation of the NAV.
2 The Mountain-View Data Fund Rating calculates a computative ranking for funds using yield, volatility and trend data. For more information visit MVD Funds Rating

<sup>3</sup> Displays the Ethical-Dynamical Ratio calculated according to standard criteria. The maximum value is 100. For more information visit EDA





# Goyer & Göppel Zins-I.alpha Universal I / DE000A14N8M6 / A14N8M / Universal-Investment





## Largest positions



#### Countries



Issuer Duration Currencies