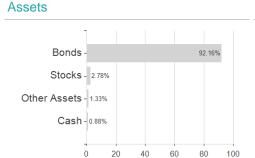

### Goyer & Göppel Zins-I.alpha Universal I / DE000A14N8M6 / A14N8M / Universal-Investment



### Distribution permission

Germany, Czech Republic

<sup>1</sup> Important note on update status: The displayed date refers exclusively to the calculation of the NAV.
2 The Mountain-View Data Fund Rating calculates a computative ranking for funds using yield, volatility and trend data. For more information visit MVD Funds Rating

<sup>3</sup> Displays the Ethical-Dynamical Ratio calculated according to standard criteria. The maximum value is 100. For more information visit EDA





# Goyer & Göppel Zins-I.alpha Universal I / DE000A14N8M6 / A14N8M / Universal-Investment





## Largest positions



#### Countries



Issuer Duration Currencies