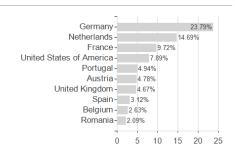

### Goyer & Göppel Zins-I.alpha Universal I / DE000A14N8M6 / A14N8M / Universal-Investment



### Distribution permission

Germany, Czech Republic

<sup>1</sup> Important note on update status: The displayed date refers exclusively to the calculation of the NAV.
2 The Mountain-View Data Fund Rating calculates a computative ranking for funds using yield, volatility and trend data. For more information visit MVD Funds Rating

<sup>3</sup> Displays the Ethical-Dynamical Ratio calculated according to standard criteria. The maximum value is 100. For more information visit EDA





# Goyer & Göppel Zins-I.alpha Universal I / DE000A14N8M6 / A14N8M / Universal-Investment





## Largest positions



#### Countries



Issuer Duration Currencies