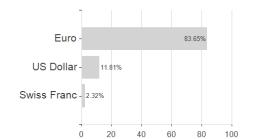

### Goyer & Göppel Zins-I.alpha Universal I / DE000A14N8M6 / A14N8M / Universal-Investment



### Distribution permission

Germany, Czech Republic

<sup>1</sup> Important note on update status: The displayed date refers exclusively to the calculation of the NAV.
2 The Mountain-View Data Fund Rating calculates a computative ranking for funds using yield, volatility and trend data. For more information visit MVD Funds Rating

<sup>3</sup> Displays the Ethical-Dynamical Ratio calculated according to standard criteria. The maximum value is 100. For more information visit EDA





# Goyer & Göppel Zins-I.alpha Universal I / DE000A14N8M6 / A14N8M / Universal-Investment





## Largest positions



#### Countries



Issuer Duration Currencies