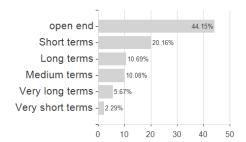

### Goyer & Göppel Zins-I.alpha Universal I / DE000A14N8M6 / A14N8M / Universal-Investment



### Distribution permission

Germany, Czech Republic

<sup>1</sup> Important note on update status: The displayed date refers exclusively to the calculation of the NAV.
2 The Mountain-View Data Fund Rating calculates a computative ranking for funds using yield, volatility and trend data. For more information visit MVD Funds Rating

<sup>3</sup> Displays the Ethical-Dynamical Ratio calculated according to standard criteria. The maximum value is 100. For more information visit EDA





# Goyer & Göppel Zins-I.alpha Universal I / DE000A14N8M6 / A14N8M / Universal-Investment





## Largest positions



#### Countries



Issuer Duration Currencies