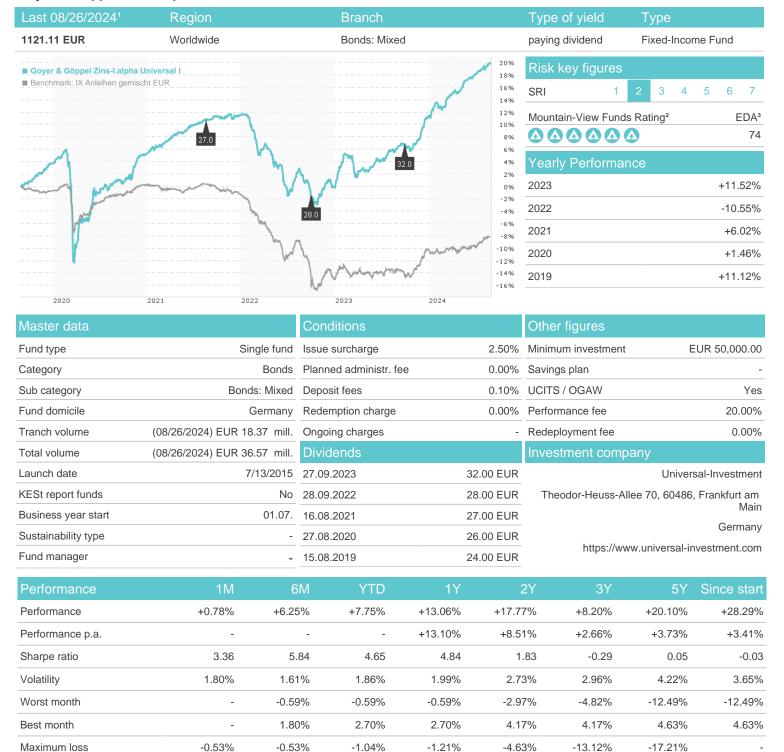

### Goyer & Göppel Zins-I.alpha Universal I / DE000A14N8M6 / A14N8M / Universal-Investment

### Distribution permission

Germany, Czech Republic

<sup>1</sup> Important note on update status: The displayed date refers exclusively to the calculation of the NAV.
2 The Mountain-View Data Fund Rating calculates a computative ranking for funds using yield, volatility and trend data. For more information visit MVD Funds Rating

<sup>3</sup> Displays the Ethical-Dynamical Ratio calculated according to standard criteria. The maximum value is 100. For more information visit EDA

# Goyer & Göppel Zins-I.alpha Universal I / DE000A14N8M6 / A14N8M / Universal-Investment