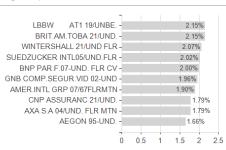

### Goyer & Göppel Zins-I.alpha Universal I / DE000A14N8M6 / A14N8M / Universal-Investment



### Distribution permission

Germany, Czech Republic

<sup>1</sup> Important note on update status: The displayed date refers exclusively to the calculation of the NAV.
2 The Mountain-View Data Fund Rating calculates a computative ranking for funds using yield, volatility and trend data. For more information visit MVD Funds Rating

<sup>3</sup> Displays the Ethical-Dynamical Ratio calculated according to standard criteria. The maximum value is 100. For more information visit EDA





# Goyer & Göppel Zins-I.alpha Universal I / DE000A14N8M6 / A14N8M / Universal-Investment





## Largest positions



#### Countries



Issuer Duration Currencies