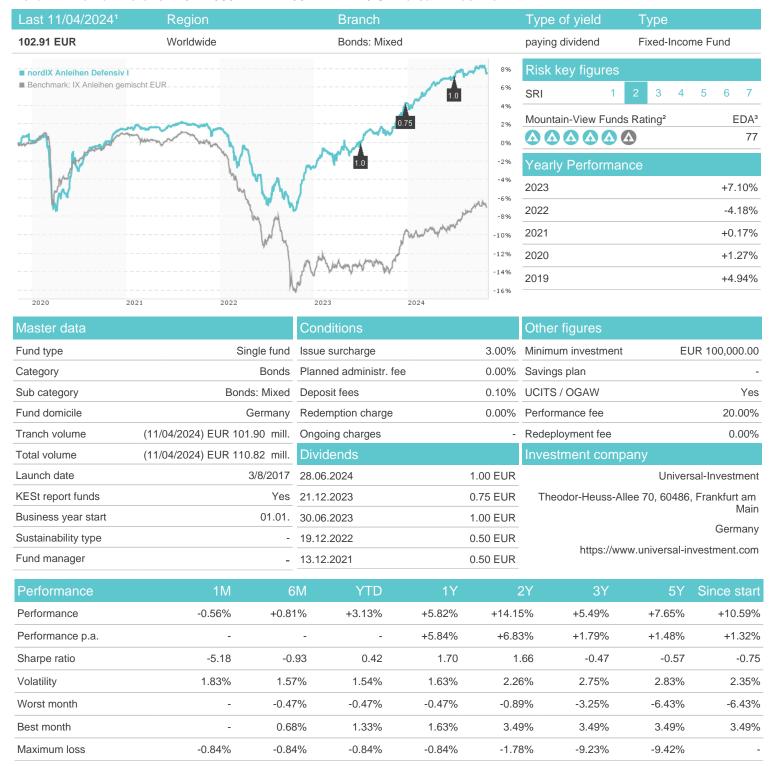

## nordIX Anleihen Defensiv I / DE000A2DKRH6 / A2DKRH / Universal-Investment

## Distribution permission

Austria, Germany, Czech Republic

<sup>1</sup> Important note on update status: The displayed date refers exclusively to the calculation of the NAV.
2 The Mountain-View Data Fund Rating calculates a computative ranking for funds using yield, volatility and trend data. For more information visit MVD Funds Rating

<sup>3</sup> Displays the Ethical-Dynamical Ratio calculated according to standard criteria. The maximum value is 100. For more information visit EDA

## nordIX Anleihen Defensiv I / DE000A2DKRH6 / A2DKRH / Universal-Investment

**Duration** 