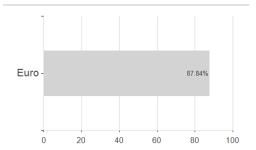

## nordIX Anleihen Defensiv I / DE000A2DKRH6 / A2DKRH / Universal-Investment



## Distribution permission

Austria, Germany, Czech Republic

<sup>1</sup> Important note on update status: The displayed date refers exclusively to the calculation of the NAV.
2 The Mountain-View Data Fund Rating calculates a computative ranking for funds using yield, volatility and trend data. For more information visit MVD Funds Rating

<sup>3</sup> Displays the Ethical-Dynamical Ratio calculated according to standard criteria. The maximum value is 100. For more information visit EDA





## nordIX Anleihen Defensiv I / DE000A2DKRH6 / A2DKRH / Universal-Investment

**Duration** 

## Assets Largest positions













Currencies