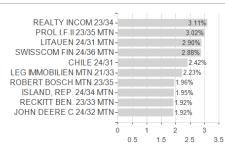

## nordIX Anleihen Defensiv I / DE000A2DKRH6 / A2DKRH / Universal-Investment



## Distribution permission

Austria, Germany, Czech Republic

<sup>1</sup> Important note on update status: The displayed date refers exclusively to the calculation of the NAV.
2 The Mountain-View Data Fund Rating calculates a computative ranking for funds using yield, volatility and trend data. For more information visit MVD Funds Rating

<sup>3</sup> Displays the Ethical-Dynamical Ratio calculated according to standard criteria. The maximum value is 100. For more information visit EDA





## nordIX Anleihen Defensiv I / DE000A2DKRH6 / A2DKRH / Universal-Investment

**Duration** 

## Assets Largest positions













Currencies