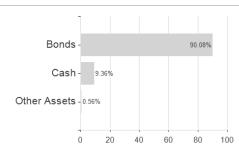

## nordIX Anleihen Defensiv I / DE000A2DKRH6 / A2DKRH / Universal-Investment



## Distribution permission

Austria, Germany, Czech Republic

<sup>1</sup> Important note on update status: The displayed date refers exclusively to the calculation of the NAV.
2 The Mountain-View Data Fund Rating calculates a computative ranking for funds using yield, volatility and trend data. For more information visit MVD Funds Rating

<sup>3</sup> Displays the Ethical-Dynamical Ratio calculated according to standard criteria. The maximum value is 100. For more information visit EDA





## nordIX Anleihen Defensiv I / DE000A2DKRH6 / A2DKRH / Universal-Investment

**Duration** 

## Assets Largest positions













Currencies