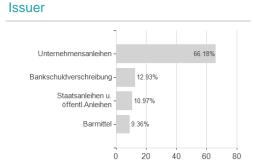

## nordIX Anleihen Defensiv I / DE000A2DKRH6 / A2DKRH / Universal-Investment



## Distribution permission

Austria, Germany, Czech Republic

<sup>1</sup> Important note on update status: The displayed date refers exclusively to the calculation of the NAV.
2 The Mountain-View Data Fund Rating calculates a computative ranking for funds using yield, volatility and trend data. For more information visit MVD Funds Rating

<sup>3</sup> Displays the Ethical-Dynamical Ratio calculated according to standard criteria. The maximum value is 100. For more information visit EDA





## nordIX Anleihen Defensiv I / DE000A2DKRH6 / A2DKRH / Universal-Investment

**Duration** 

## Assets Largest positions













Currencies