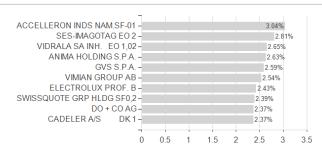

## ODDO BHF Active Small Cap CR-EUR / FR0011606268 / A2AGGN / ODDO BHF AM SAS



### Distribution permission

Austria, Germany, Switzerland, Czech Republic

<sup>1</sup> Important note on update status: The displayed date refers exclusively to the calculation of the NAV.

The Montain-View Data Fund Rating calculates a computative ranking for funds sating vield, volatility and trend data. For more information visit MVD Funds Rating

<sup>3</sup> Displays the Ethical-Dynamical Ratio calculated according to standard criteria. The maximum value is 100. For more information visit





# ODDO BHF Active Small Cap CR-EUR / FR0011606268 / A2AGGN / ODDO BHF AM SAS

### Assessment Structure



**Assets** 

### Largest positions





Countries Branches Currencies