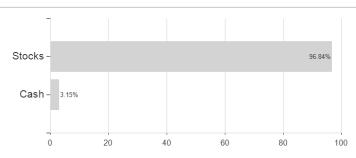

## ODDO BHF Active Small Cap CR-EUR / FR0011606268 / A2AGGN / ODDO BHF AM SAS



### Distribution permission

Austria, Germany, Switzerland, Czech Republic

<sup>1</sup> Important note on update status: The displayed date refers exclusively to the calculation of the NAV.

The Montain-View Data Fund Rating calculates a computative ranking for funds sating vield, volatility and trend data. For more information visit MVD Funds Rating

<sup>3</sup> Displays the Ethical-Dynamical Ratio calculated according to standard criteria. The maximum value is 100. For more information visit





# ODDO BHF Active Small Cap CR-EUR / FR0011606268 / A2AGGN / ODDO BHF AM SAS

### Assessment Structure



**Assets** 

### Largest positions





Countries Branches Currencies