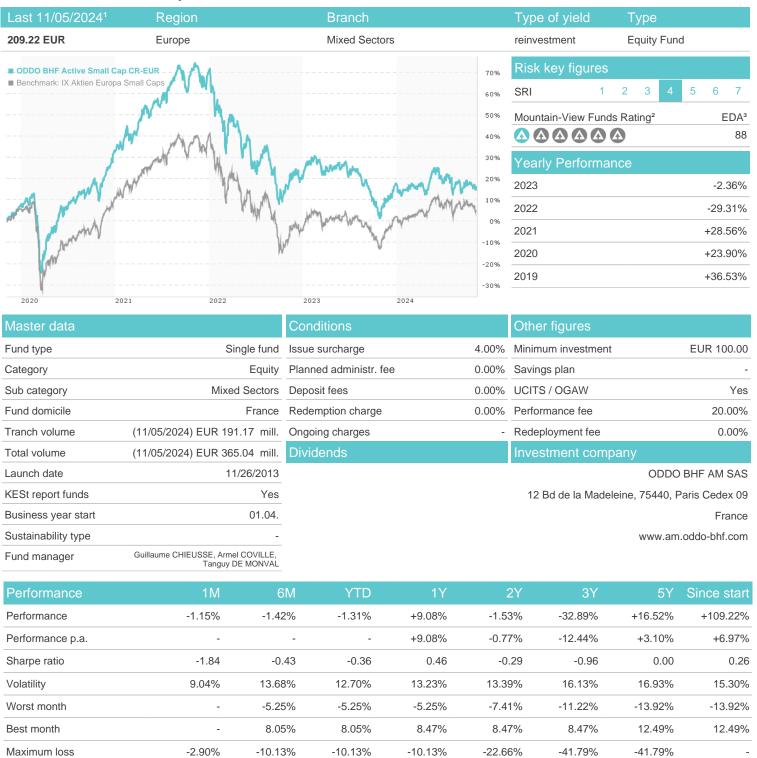

## ODDO BHF Active Small Cap CR-EUR / FR0011606268 / A2AGGN / ODDO BHF AM SAS

### Distribution permission

Austria, Germany, Switzerland, Czech Republic

<sup>1</sup> Important note on update status: The displayed date refers exclusively to the calculation of the NAV.

The Montain-View Data Fund Rating calculates a computative ranking for funds sating vield, volatility and trend data. For more information visit MVD Funds Rating

<sup>3</sup> Displays the Ethical-Dynamical Ratio calculated according to standard criteria. The maximum value is 100. For more information visit