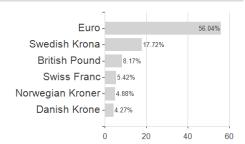

## ODDO BHF Active Small Cap CR-EUR / FR0011606268 / A2AGGN / ODDO BHF AM SAS



### Distribution permission

Austria, Germany, Switzerland, Czech Republic

<sup>1</sup> Important note on update status: The displayed date refers exclusively to the calculation of the NAV.

The Montain-View Data Fund Rating calculates a computative ranking for funds sating vield, volatility and trend data. For more information visit MVD Funds Rating

<sup>3</sup> Displays the Ethical-Dynamical Ratio calculated according to standard criteria. The maximum value is 100. For more information visit





# ODDO BHF Active Small Cap CR-EUR / FR0011606268 / A2AGGN / ODDO BHF AM SAS

### Assessment Structure



**Assets** 

### Largest positions





Countries Branches Currencies