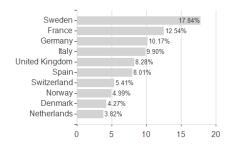

## ODDO BHF Active Small Cap CR-EUR / FR0011606268 / A2AGGN / ODDO BHF AM SAS



### Distribution permission

Austria, Germany, Switzerland, Czech Republic

<sup>1</sup> Important note on update status: The displayed date refers exclusively to the calculation of the NAV.

The Montain-View Data Fund Rating calculates a computative ranking for funds sating vield, volatility and trend data. For more information visit MVD Funds Rating

<sup>3</sup> Displays the Ethical-Dynamical Ratio calculated according to standard criteria. The maximum value is 100. For more information visit





# ODDO BHF Active Small Cap CR-EUR / FR0011606268 / A2AGGN / ODDO BHF AM SAS

### Assessment Structure



**Assets** 

### Largest positions





Countries Branches Currencies