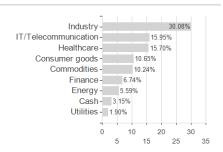

## ODDO BHF Active Small Cap CR-EUR / FR0011606268 / A2AGGN / ODDO BHF AM SAS



### Distribution permission

Austria, Germany, Switzerland, Czech Republic

<sup>1</sup> Important note on update status: The displayed date refers exclusively to the calculation of the NAV.

The Montain-View Data Fund Rating calculates a computative ranking for funds sating vield, volatility and trend data. For more information visit MVD Funds Rating

<sup>3</sup> Displays the Ethical-Dynamical Ratio calculated according to standard criteria. The maximum value is 100. For more information visit





# ODDO BHF Active Small Cap CR-EUR / FR0011606268 / A2AGGN / ODDO BHF AM SAS

### Assessment Structure



**Assets** 

### Largest positions





Countries Branches Currencies