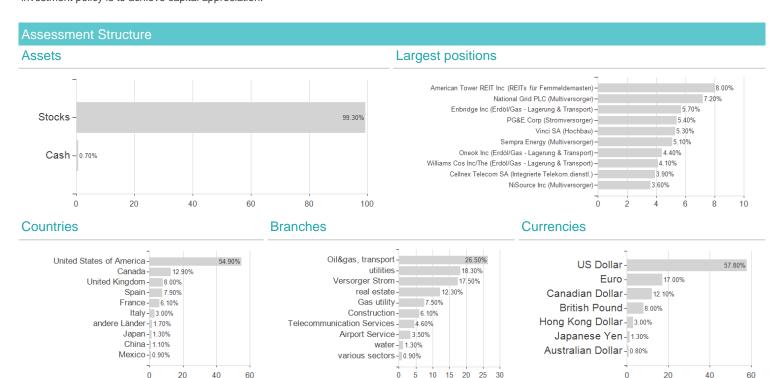

### Investment strategy

In order to achieve this, the fund invests primarily in equities of issuers whose activities are focused on the global infrastructure segment. The infrastructure segment includes transport, energy, water and communication, in addition to social infrastructure. When selecting investments, environmental and social aspects and the principles of good corporate governance (ESG aspects) are taken into consideration alongside the financial performance. In this context, the selection of individual investments is the responsibility of the fund management. The return of the product is reflected by the daily calculated net asset value per unit and the distribution amount if applicable. The currency of the fund is EUR.

## Investment goal

The fund is actively managed. The fund is not managed in reference to a benchmark. The fund promotes environmental and social characteristics and is subject to the disclosure requirements of a financial product in accordance with article 8(1) of Regulation (EU) 2019/2088 on sustainability-related disclosures in the financial services sector. More ESG information is available in the sales prospectus and on the DWS website. The objective of the investment policy is to achieve capital appreciation.