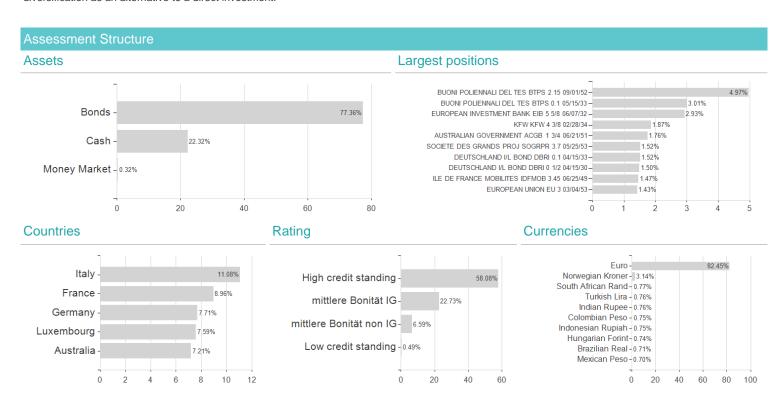

## Investment goal

Raiffeisen-EuroPlus-Bonds is mainly invested in bonds denominated in EUR or other European (and Eastern European) currencies. The fund is actively managed, with the entire maturity curve taken into consideration. As Raiffeisen-EuroPlus-Bond invests mainly in bonds, the value of the units can be affected especially by interest rate and exchange rate fluctuations. This fund is particularly suitable for investors who wish to take advantage of additional bond diversification as an alternative to a direct investment.