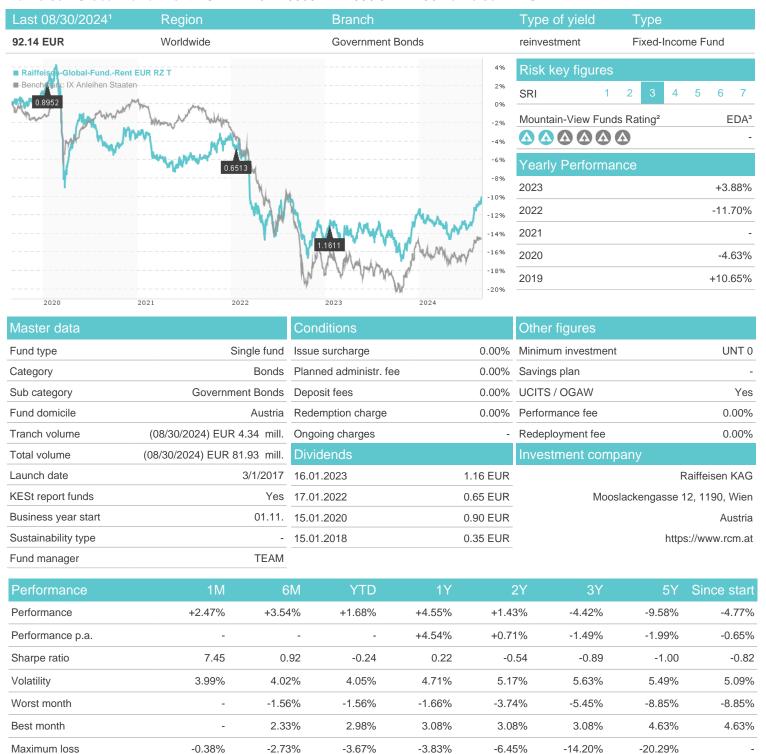

### Raiffeisen-Global-Fund.-Rent EUR RZ T / AT0000A1TM80 / 0A1TM8 / Raiffeisen KAG

Austria, Germany, Switzerland

<sup>1</sup> Important note on update status: The displayed date refers exclusively to the calculation of the NAV.
2 The Mountain-View Data Fund Rating calculates a computative ranking for funds using yield, volatility and trend data. For more information visit MVD Funds Rating

<sup>3</sup> Displays the Ethical-Dynamical Ratio calculated according to standard criteria. The maximum value is 100. For more information visit EDA

# Raiffeisen-Global-Fund.-Rent EUR RZ T / AT0000A1TM80 / 0A1TM8 / Raiffeisen KAG