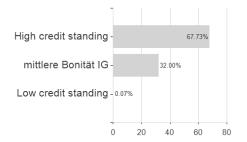

### Raiffeisen-Global-Fund.-Rent EUR RZ T / AT0000A1TM80 / 0A1TM8 / Raiffeisen KAG



Austria, Germany, Switzerland

<sup>1</sup> Important note on update status: The displayed date refers exclusively to the calculation of the NAV.
2 The Mountain-View Data Fund Rating calculates a computative ranking for funds using yield, volatility and trend data. For more information visit MVD Funds Rating

<sup>3</sup> Displays the Ethical-Dynamical Ratio calculated according to standard criteria. The maximum value is 100. For more information visit EDA





# Raiffeisen-Global-Fund.-Rent EUR RZ T / AT0000A1TM80 / 0A1TM8 / Raiffeisen KAG





## Largest positions



### Countries Currencies Rating