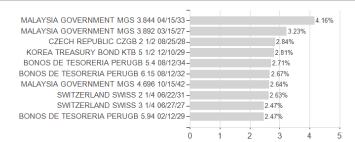

### Raiffeisen-Global-Fund.-Rent EUR RZ T / AT0000A1TM80 / 0A1TM8 / Raiffeisen KAG



Austria, Germany, Switzerland

<sup>1</sup> Important note on update status: The displayed date refers exclusively to the calculation of the NAV.
2 The Mountain-View Data Fund Rating calculates a computative ranking for funds using yield, volatility and trend data. For more information visit MVD Funds Rating

<sup>3</sup> Displays the Ethical-Dynamical Ratio calculated according to standard criteria. The maximum value is 100. For more information visit EDA





# Raiffeisen-Global-Fund.-Rent EUR RZ T / AT0000A1TM80 / 0A1TM8 / Raiffeisen KAG





## Largest positions



### Countries Currencies Rating