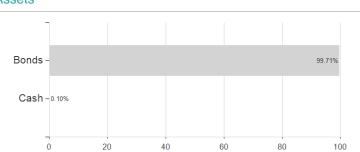

### Raiffeisen-Global-Fund.-Rent EUR RZ T / AT0000A1TM80 / 0A1TM8 / Raiffeisen KAG



Austria, Germany, Switzerland

<sup>1</sup> Important note on update status: The displayed date refers exclusively to the calculation of the NAV.
2 The Mountain-View Data Fund Rating calculates a computative ranking for funds using yield, volatility and trend data. For more information visit MVD Funds Rating

<sup>3</sup> Displays the Ethical-Dynamical Ratio calculated according to standard criteria. The maximum value is 100. For more information visit EDA





# Raiffeisen-Global-Fund.-Rent EUR RZ T / AT0000A1TM80 / 0A1TM8 / Raiffeisen KAG





## Largest positions



### Countries Currencies Rating