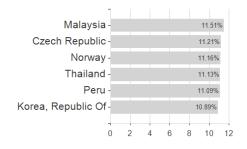

### Raiffeisen-Global-Fund.-Rent EUR RZ T / AT0000A1TM80 / 0A1TM8 / Raiffeisen KAG



Austria, Germany, Switzerland

<sup>1</sup> Important note on update status: The displayed date refers exclusively to the calculation of the NAV.
2 The Mountain-View Data Fund Rating calculates a computative ranking for funds using yield, volatility and trend data. For more information visit MVD Funds Rating

<sup>3</sup> Displays the Ethical-Dynamical Ratio calculated according to standard criteria. The maximum value is 100. For more information visit EDA





# Raiffeisen-Global-Fund.-Rent EUR RZ T / AT0000A1TM80 / 0A1TM8 / Raiffeisen KAG





## Largest positions



### Countries Currencies Rating