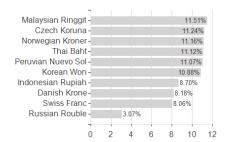

### Raiffeisen-Global-Fund.-Rent EUR RZ T / AT0000A1TM80 / 0A1TM8 / Raiffeisen KAG



Austria, Germany, Switzerland

<sup>1</sup> Important note on update status: The displayed date refers exclusively to the calculation of the NAV.
2 The Mountain-View Data Fund Rating calculates a computative ranking for funds using yield, volatility and trend data. For more information visit MVD Funds Rating

<sup>3</sup> Displays the Ethical-Dynamical Ratio calculated according to standard criteria. The maximum value is 100. For more information visit EDA





# Raiffeisen-Global-Fund.-Rent EUR RZ T / AT0000A1TM80 / 0A1TM8 / Raiffeisen KAG





## Largest positions



### Countries Currencies Rating