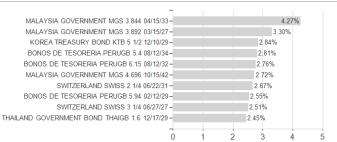

#### Raiffeisen-Global-Fund.-Rent EUR RZ A / AT0000A1TM98 / 0A1TM9 / Raiffeisen KAG



### Distribution permission

Austria, Germany, Switzerland, Czech Republic

<sup>1</sup> Important note on update status: The displayed date refers exclusively to the calculation of the NAV.
2 The Mountain-View Data Fund Rating calculates a computative ranking for funds using yield, volatility and trend data. For more information visit MVD Funds Rating

<sup>3</sup> Displays the Ethical-Dynamical Ratio calculated according to standard criteria. The maximum value is 100. For more information visit EDA





# Raiffeisen-Global-Fund.-Rent EUR RZ A / AT0000A1TM98 / 0A1TM9 / Raiffeisen KAG

#### Assessment Structure



## Largest positions



Countries Rating Currencies