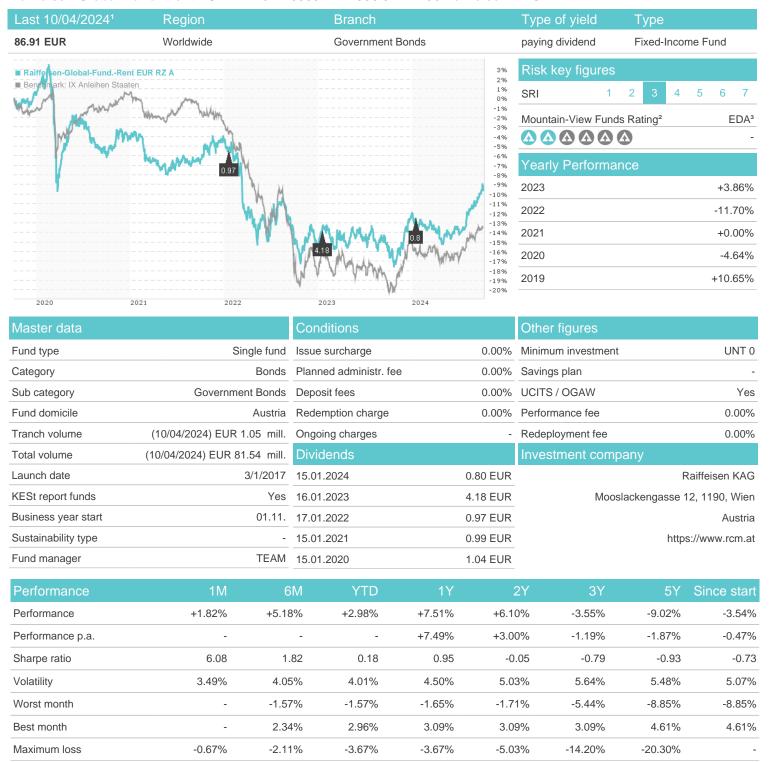

#### Raiffeisen-Global-Fund.-Rent EUR RZ A / AT0000A1TM98 / 0A1TM9 / Raiffeisen KAG

### Distribution permission

Austria, Germany, Switzerland, Czech Republic

<sup>1</sup> Important note on update status: The displayed date refers exclusively to the calculation of the NAV.
2 The Mountain-View Data Fund Rating calculates a computative ranking for funds using yield, volatility and trend data. For more information visit MVD Funds Rating

<sup>3</sup> Displays the Ethical-Dynamical Ratio calculated according to standard criteria. The maximum value is 100. For more information visit EDA