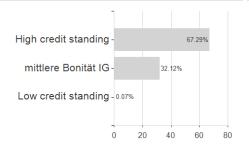

#### Raiffeisen-Global-Fund.-Rent EUR RZ A / AT0000A1TM98 / 0A1TM9 / Raiffeisen KAG



### Distribution permission

Austria, Germany, Switzerland, Czech Republic

<sup>1</sup> Important note on update status: The displayed date refers exclusively to the calculation of the NAV.
2 The Mountain-View Data Fund Rating calculates a computative ranking for funds using yield, volatility and trend data. For more information visit MVD Funds Rating

<sup>3</sup> Displays the Ethical-Dynamical Ratio calculated according to standard criteria. The maximum value is 100. For more information visit EDA





# Raiffeisen-Global-Fund.-Rent EUR RZ A / AT0000A1TM98 / 0A1TM9 / Raiffeisen KAG

#### Assessment Structure



## Largest positions



Countries Rating Currencies