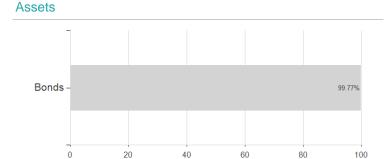

#### Raiffeisen-Global-Fund.-Rent EUR RZ A / AT0000A1TM98 / 0A1TM9 / Raiffeisen KAG



### Distribution permission

Austria, Germany, Switzerland, Czech Republic

<sup>1</sup> Important note on update status: The displayed date refers exclusively to the calculation of the NAV.
2 The Mountain-View Data Fund Rating calculates a computative ranking for funds using yield, volatility and trend data. For more information visit MVD Funds Rating

<sup>3</sup> Displays the Ethical-Dynamical Ratio calculated according to standard criteria. The maximum value is 100. For more information visit EDA





# Raiffeisen-Global-Fund.-Rent EUR RZ A / AT0000A1TM98 / 0A1TM9 / Raiffeisen KAG

#### Assessment Structure



## Largest positions



Countries Rating Currencies