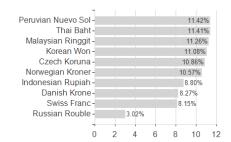

#### Raiffeisen-Global-Fund.-Rent EUR RZ A / AT0000A1TM98 / 0A1TM9 / Raiffeisen KAG



### Distribution permission

Austria, Germany, Switzerland, Czech Republic

<sup>1</sup> Important note on update status: The displayed date refers exclusively to the calculation of the NAV.
2 The Mountain-View Data Fund Rating calculates a computative ranking for funds using yield, volatility and trend data. For more information visit MVD Funds Rating

<sup>3</sup> Displays the Ethical-Dynamical Ratio calculated according to standard criteria. The maximum value is 100. For more information visit EDA





# Raiffeisen-Global-Fund.-Rent EUR RZ A / AT0000A1TM98 / 0A1TM9 / Raiffeisen KAG

#### Assessment Structure



## Largest positions



Countries Rating Currencies