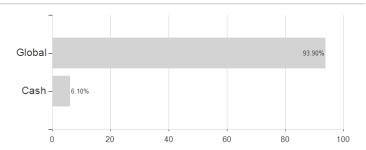

nd/flexible  de flexibel  Output  Ou | Worldwide Mixed fund/flexible  ds flexibel | Worldwide   Mixed fund/flexible   reinvestment | Worldwide   Mixed fund/flexible   reinvestment   Mixed Fund Funds   SRI   1 2 3 4 |

Austria, Czech Republic

<sup>1</sup> Important note on update status: The displayed date refers exclusively to the calculation of the NAV.
2 The Mountain-View Data Fund Rating calculates a computative ranking for funds using yield, volatility and trend data. For more information visit MVD Funds Rating
3 Displays the Ethical-Dynamical Ratio calculated according to standard criteria. The maximum value is 100. For more information visit EDA





## PREMIUM SELECT INVEST T / AT0000A1TVP2 / 0A1TVP / Erste AM

### Assessment Structure

### Assets



# Countries Largest positions