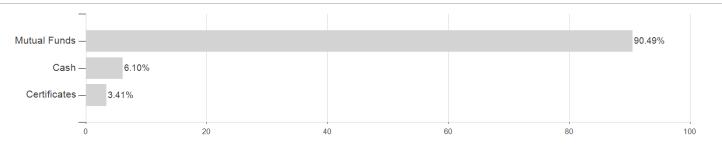

ed fund/flex | Worldwide Mixed fund/flexible  de flexibel  Output  Ou | Worldwide Mixed fund/flexible  ds flexibel | Worldwide   Mixed fund/flexible   reinvestment | Worldwide   Mixed fund/flexible   reinvestment   Mixed Fund Funds   SRI   1 2 3 4 |

Austria, Czech Republic

<sup>1</sup> Important note on update status: The displayed date refers exclusively to the calculation of the NAV.
2 The Mountain-View Data Fund Rating calculates a computative ranking for funds using yield, volatility and trend data. For more information visit MVD Funds Rating
3 Displays the Ethical-Dynamical Ratio calculated according to standard criteria. The maximum value is 100. For more information visit EDA





## PREMIUM SELECT INVEST T / AT0000A1TVP2 / 0A1TVP / Erste AM

### Assessment Structure

### Assets



# Countries Largest positions