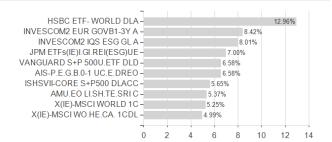

/flexible  de flexibel  Output  Ou | Worldwide Mixed fund/flexible  ds flexibel | Worldwide   Mixed fund/flexible   reinvestment | Worldwide   Mixed fund/flexible   reinvestment   Mixed Fund Funds   SRI   1 2 3 4 |

Austria, Czech Republic

<sup>1</sup> Important note on update status: The displayed date refers exclusively to the calculation of the NAV.
2 The Mountain-View Data Fund Rating calculates a computative ranking for funds using yield, volatility and trend data. For more information visit MVD Funds Rating
3 Displays the Ethical-Dynamical Ratio calculated according to standard criteria. The maximum value is 100. For more information visit EDA





## PREMIUM SELECT INVEST T / AT0000A1TVP2 / 0A1TVP / Erste AM

### Assessment Structure

### Assets



# Countries Largest positions