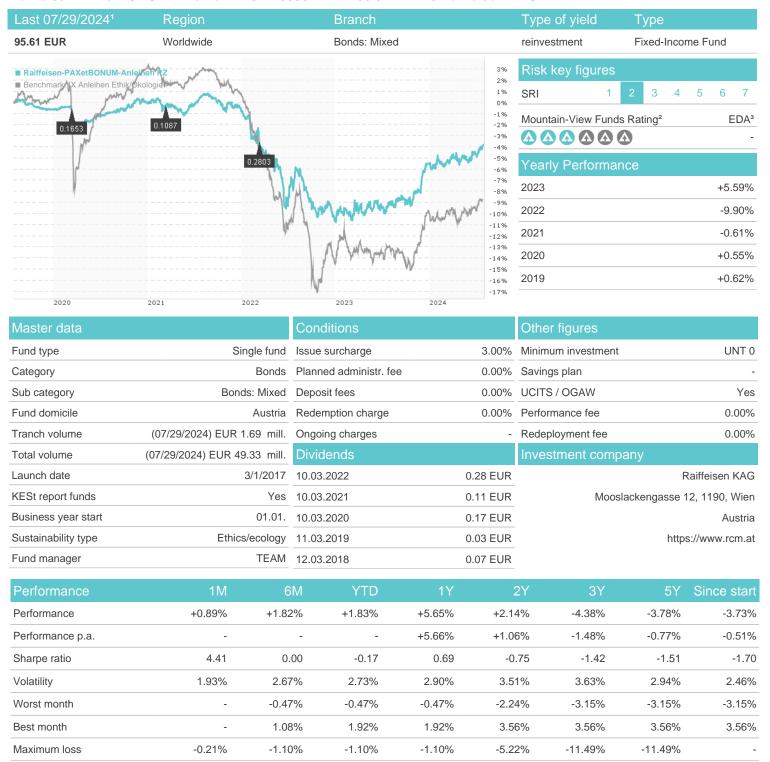

### Raiffeisen-PAXetBONUM-Anleihen RZ / AT0000A1TRW6 / 0A1TRW / Raiffeisen KAG

# Distribution permission

Austria, Germany

<sup>1</sup> Important note on update status: The displayed date refers exclusively to the calculation of the NAV.
2 The Mountain-View Data Fund Rating calculates a computative ranking for funds using yield, volatility and trend data. For more information visit MVD Funds Rating

<sup>3</sup> Displays the Ethical-Dynamical Ratio calculated according to standard criteria. The maximum value is 100. For more information visit EDA

# Raiffeisen-PAXetBONUM-Anleihen RZ / AT0000A1TRW6 / 0A1TRW / Raiffeisen KAG