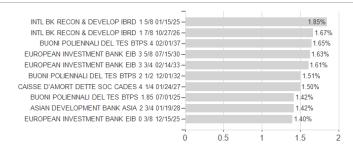

### Raiffeisen-PAXetBONUM-Anleihen RZ / AT0000A1TRW6 / 0A1TRW / Raiffeisen KAG



# Distribution permission

Austria, Germany

<sup>1</sup> Important note on update status: The displayed date refers exclusively to the calculation of the NAV.
2 The Mountain-View Data Fund Rating calculates a computative ranking for funds using yield, volatility and trend data. For more information visit MVD Funds Rating

<sup>3</sup> Displays the Ethical-Dynamical Ratio calculated according to standard criteria. The maximum value is 100. For more information visit EDA



# Raiffeisen-PAXetBONUM-Anleihen RZ / AT0000A1TRW6 / 0A1TRW / Raiffeisen KAG



# Largest positions



Currencies Countries Rating