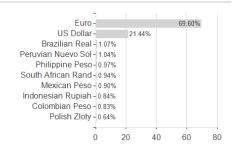

### Raiffeisen-PAXetBONUM-Anleihen RZ / AT0000A1TRW6 / 0A1TRW / Raiffeisen KAG



# Distribution permission

Austria, Germany

<sup>1</sup> Important note on update status: The displayed date refers exclusively to the calculation of the NAV.
2 The Mountain-View Data Fund Rating calculates a computative ranking for funds using yield, volatility and trend data. For more information visit MVD Funds Rating

<sup>3</sup> Displays the Ethical-Dynamical Ratio calculated according to standard criteria. The maximum value is 100. For more information visit EDA



# Raiffeisen-PAXetBONUM-Anleihen RZ / AT0000A1TRW6 / 0A1TRW / Raiffeisen KAG



# Largest positions



Currencies Countries Rating