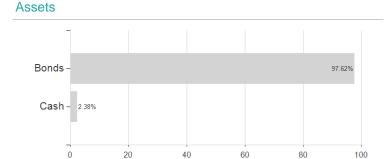

### Raiffeisen-PAXetBONUM-Anleihen RZ / AT0000A1TRW6 / 0A1TRW / Raiffeisen KAG



# Distribution permission

Austria, Germany

<sup>1</sup> Important note on update status: The displayed date refers exclusively to the calculation of the NAV.
2 The Mountain-View Data Fund Rating calculates a computative ranking for funds using yield, volatility and trend data. For more information visit MVD Funds Rating

<sup>3</sup> Displays the Ethical-Dynamical Ratio calculated according to standard criteria. The maximum value is 100. For more information visit EDA



# Raiffeisen-PAXetBONUM-Anleihen RZ / AT0000A1TRW6 / 0A1TRW / Raiffeisen KAG



# Largest positions



Currencies Countries Rating