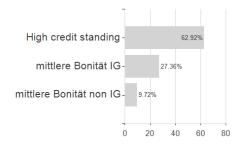

### Raiffeisen-PAXetBONUM-Anleihen RZ / AT0000A1TRW6 / 0A1TRW / Raiffeisen KAG



# Distribution permission

Austria, Germany

<sup>1</sup> Important note on update status: The displayed date refers exclusively to the calculation of the NAV.
2 The Mountain-View Data Fund Rating calculates a computative ranking for funds using yield, volatility and trend data. For more information visit MVD Funds Rating

<sup>3</sup> Displays the Ethical-Dynamical Ratio calculated according to standard criteria. The maximum value is 100. For more information visit EDA



# Raiffeisen-PAXetBONUM-Anleihen RZ / AT0000A1TRW6 / 0A1TRW / Raiffeisen KAG



# Largest positions



Currencies Countries Rating