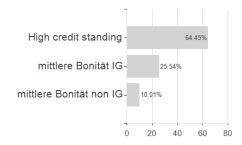

#### Raiffeisen-PAXetBONUM-Anleihen RZ / AT0000A1TRX4 / 0A1TRX / Raiffeisen KAG



### Distribution permission

Austria, Germany, Czech Republic

<sup>1</sup> Important note on update status: The displayed date refers exclusively to the calculation of the NAV.
2 The Mountain-View Data Fund Rating calculates a computative ranking for funds using yield, volatility and trend data. For more information visit MVD Funds Rating

<sup>3</sup> Displays the Ethical-Dynamical Ratio calculated according to standard criteria. The maximum value is 100. For more information visit EDA





# Raiffeisen-PAXetBONUM-Anleihen RZ / AT0000A1TRX4 / 0A1TRX / Raiffeisen KAG

#### Assessment Structure



# Largest positions



Countries Rating Currencies



20



100