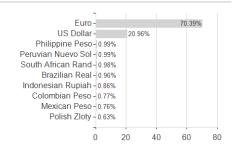

#### Raiffeisen-PAXetBONUM-Anleihen RZ / AT0000A1TRX4 / 0A1TRX / Raiffeisen KAG



### Distribution permission

Austria, Germany, Czech Republic

<sup>1</sup> Important note on update status: The displayed date refers exclusively to the calculation of the NAV.
2 The Mountain-View Data Fund Rating calculates a computative ranking for funds using yield, volatility and trend data. For more information visit MVD Funds Rating

<sup>3</sup> Displays the Ethical-Dynamical Ratio calculated according to standard criteria. The maximum value is 100. For more information visit EDA





# Raiffeisen-PAXetBONUM-Anleihen RZ / AT0000A1TRX4 / 0A1TRX / Raiffeisen KAG

#### Assessment Structure



# Largest positions



Countries Rating Currencies



20



100