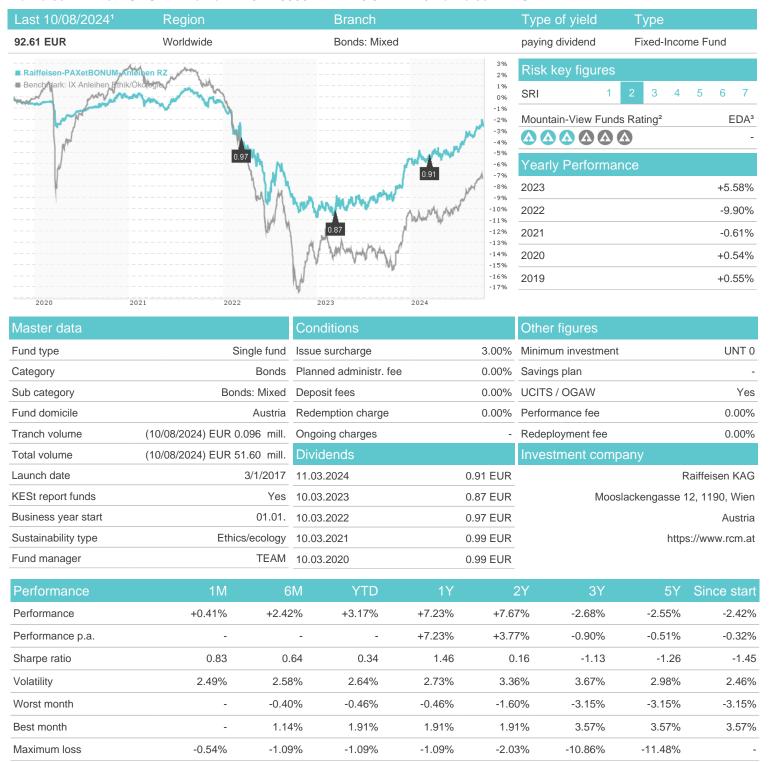

#### Raiffeisen-PAXetBONUM-Anleihen RZ / AT0000A1TRX4 / 0A1TRX / Raiffeisen KAG

### Distribution permission

Austria, Germany, Czech Republic

<sup>1</sup> Important note on update status: The displayed date refers exclusively to the calculation of the NAV.
2 The Mountain-View Data Fund Rating calculates a computative ranking for funds using yield, volatility and trend data. For more information visit MVD Funds Rating

<sup>3</sup> Displays the Ethical-Dynamical Ratio calculated according to standard criteria. The maximum value is 100. For more information visit EDA