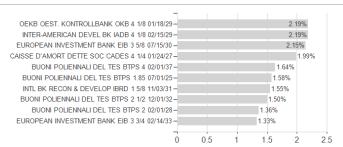

#### Raiffeisen-PAXetBONUM-Anleihen RZ / AT0000A1TRX4 / 0A1TRX / Raiffeisen KAG



### Distribution permission

Austria, Germany, Czech Republic

<sup>1</sup> Important note on update status: The displayed date refers exclusively to the calculation of the NAV.
2 The Mountain-View Data Fund Rating calculates a computative ranking for funds using yield, volatility and trend data. For more information visit MVD Funds Rating

<sup>3</sup> Displays the Ethical-Dynamical Ratio calculated according to standard criteria. The maximum value is 100. For more information visit EDA





# Raiffeisen-PAXetBONUM-Anleihen RZ / AT0000A1TRX4 / 0A1TRX / Raiffeisen KAG

#### Assessment Structure



# Largest positions



Countries Rating Currencies



20



100