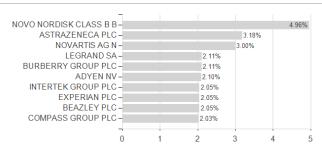

## BNPP Easy ESG Quality Europe UE EUR / LU1481201611 / A2DHWH / BNP PARIBAS AM (LU)



## Distribution permission

Austria, Germany, Switzerland, Luxembourg, Czech Republic

<sup>1</sup> Important note on update status: The displayed date refers exclusively to the calculation of the NAV.
2 The Mountain-View Data Fund Rating calculates a computative ranking for funds using yield, volatility and trend data. For more information visit MVD Funds Rating

<sup>3</sup> Displays the Ethical-Dynamical Ratio calculated according to standard criteria. The maximum value is 100. For more information visit EDA





## BNPP Easy ESG Quality Europe UE EUR / LU1481201611 / A2DHWH / BNP PARIBAS AM (LU)





## Largest positions



Countries Branches Currencies