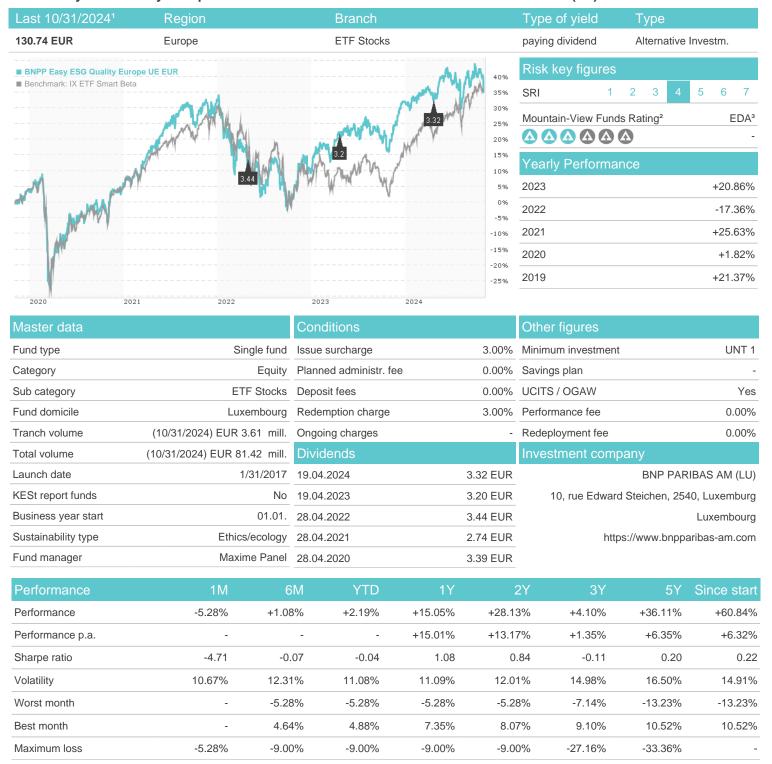

## BNPP Easy ESG Quality Europe UE EUR / LU1481201611 / A2DHWH / BNP PARIBAS AM (LU)

## Distribution permission

Austria, Germany, Switzerland, Luxembourg, Czech Republic

<sup>1</sup> Important note on update status: The displayed date refers exclusively to the calculation of the NAV.
2 The Mountain-View Data Fund Rating calculates a computative ranking for funds using yield, volatility and trend data. For more information visit MVD Funds Rating

<sup>3</sup> Displays the Ethical-Dynamical Ratio calculated according to standard criteria. The maximum value is 100. For more information visit EDA