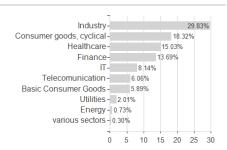

## BNPP Easy ESG Quality Europe UE EUR / LU1481201611 / A2DHWH / BNP PARIBAS AM (LU)



## Distribution permission

Austria, Germany, Switzerland, Luxembourg, Czech Republic

<sup>1</sup> Important note on update status: The displayed date refers exclusively to the calculation of the NAV.
2 The Mountain-View Data Fund Rating calculates a computative ranking for funds using yield, volatility and trend data. For more information visit MVD Funds Rating

<sup>3</sup> Displays the Ethical-Dynamical Ratio calculated according to standard criteria. The maximum value is 100. For more information visit EDA





## BNPP Easy ESG Quality Europe UE EUR / LU1481201611 / A2DHWH / BNP PARIBAS AM (LU)





## Largest positions



Countries Branches Currencies