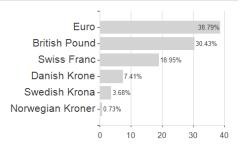

## BNPP Easy ESG Quality Europe UE EUR / LU1481201611 / A2DHWH / BNP PARIBAS AM (LU)



## Distribution permission

Austria, Germany, Switzerland, Luxembourg, Czech Republic

<sup>1</sup> Important note on update status: The displayed date refers exclusively to the calculation of the NAV.
2 The Mountain-View Data Fund Rating calculates a computative ranking for funds using yield, volatility and trend data. For more information visit MVD Funds Rating

<sup>3</sup> Displays the Ethical-Dynamical Ratio calculated according to standard criteria. The maximum value is 100. For more information visit EDA





## BNPP Easy ESG Quality Europe UE EUR / LU1481201611 / A2DHWH / BNP PARIBAS AM (LU)





## Largest positions



Countries Branches Currencies