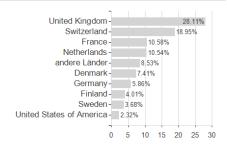

## BNPP Easy ESG Quality Europe UE EUR / LU1481201611 / A2DHWH / BNP PARIBAS AM (LU)



## Distribution permission

Austria, Germany, Switzerland, Luxembourg, Czech Republic

<sup>1</sup> Important note on update status: The displayed date refers exclusively to the calculation of the NAV.
2 The Mountain-View Data Fund Rating calculates a computative ranking for funds using yield, volatility and trend data. For more information visit MVD Funds Rating

<sup>3</sup> Displays the Ethical-Dynamical Ratio calculated according to standard criteria. The maximum value is 100. For more information visit EDA





## BNPP Easy ESG Quality Europe UE EUR / LU1481201611 / A2DHWH / BNP PARIBAS AM (LU)





## Largest positions



Countries Branches Currencies