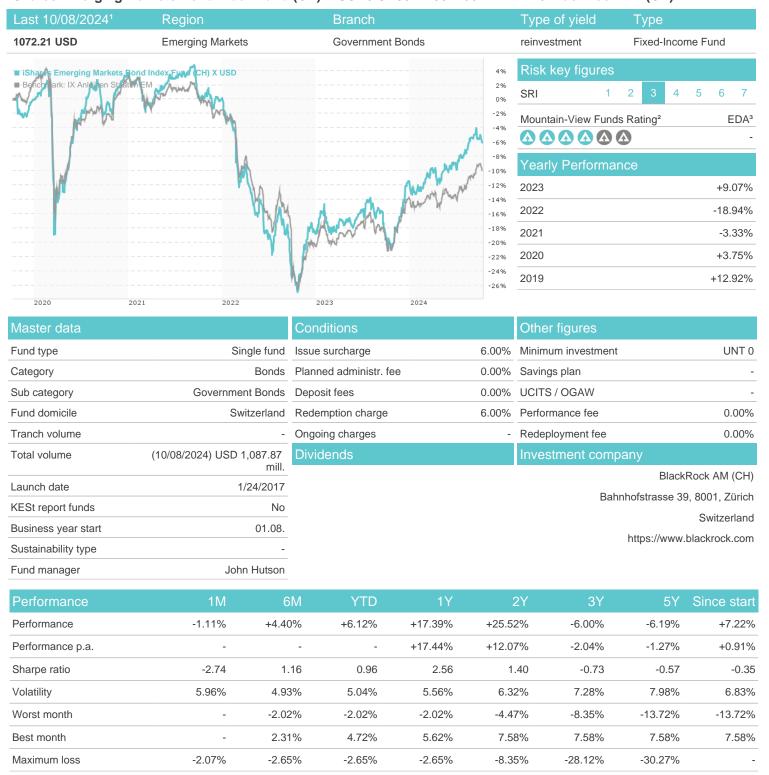

## iShares Emerging Markets Bond Index Fund (CH) X USD / CH0342195416 / A2DFWR / BlackRock AM (CH)

Switzerland

<sup>1</sup> Important note on update status: The displayed date refers exclusively to the calculation of the NAV.
2 The Mountain-View Data Fund Rating calculates a computative ranking for funds using yield, volatility and trend data. For more information visit MVD Funds Rating

## iShares Emerging Markets Bond Index Fund (CH) X USD / CH0342195416 / A2DFWR / BlackRock AM (CH)

3 Displays the Ethical-Dynamical Ratio calculated according to standard criteria. The maximum value is 100. For more information visit EDA