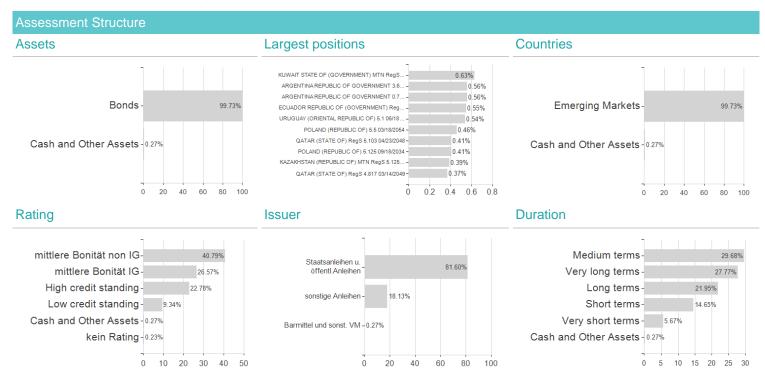

## iShares Emerging Markets Bond Index Fund (CH) X USD / CH0342195416 / A2DFWR / BlackRock AM (CH)



Switzerland

<sup>1</sup> Important note on update status: The displayed date refers exclusively to the calculation of the NAV.
2 The Mountain-View Data Fund Rating calculates a computative ranking for funds using yield, volatility and trend data. For more information visit MVD Funds Rating





## iShares Emerging Markets Bond Index Fund (CH) X USD / CH0342195416 / A2DFWR / BlackRock AM (CH)

3 Displays the Ethical-Dynamical Ratio calculated according to standard criteria. The maximum value is 100. For more information visit EDA