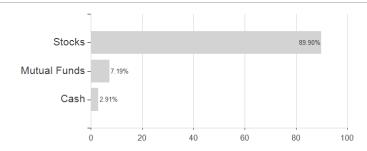

## ODDO BHF Avenir CN-EUR / FR0012806578 / A2AF7Z / ODDO BHF AM SAS



## Distribution permission

Austria, Germany, Switzerland, Czech Republic

<sup>1</sup> Important note on update status: The displayed date refers exclusively to the calculation of the NAV.
2 The Mountain-View Data Fund Rating calculates a computative ranking for funds using yield, volatility and trend data. For more information visit MVD Funds Rating





## ODDO BHF Avenir CN-EUR / FR0012806578 / A2AF7Z / ODDO BHF AM SAS

3 Displays the Ethical-Dynamical Ratio calculated according to standard criteria. The maximum value is 100. For more information visit EDA





## Largest positions





Countries Branches Currencies