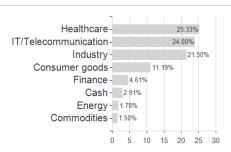

## ODDO BHF Avenir CN-EUR / FR0012806578 / A2AF7Z / ODDO BHF AM SAS



## Distribution permission

Austria, Germany, Switzerland, Czech Republic

<sup>1</sup> Important note on update status: The displayed date refers exclusively to the calculation of the NAV.
2 The Mountain-View Data Fund Rating calculates a computative ranking for funds using yield, volatility and trend data. For more information visit MVD Funds Rating





## ODDO BHF Avenir CN-EUR / FR0012806578 / A2AF7Z / ODDO BHF AM SAS

3 Displays the Ethical-Dynamical Ratio calculated according to standard criteria. The maximum value is 100. For more information visit EDA





## Largest positions





Countries Branches Currencies