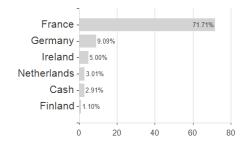

## ODDO BHF Avenir CN-EUR / FR0012806578 / A2AF7Z / ODDO BHF AM SAS



## Distribution permission

Austria, Germany, Switzerland, Czech Republic

<sup>1</sup> Important note on update status: The displayed date refers exclusively to the calculation of the NAV.
2 The Mountain-View Data Fund Rating calculates a computative ranking for funds using yield, volatility and trend data. For more information visit MVD Funds Rating





## ODDO BHF Avenir CN-EUR / FR0012806578 / A2AF7Z / ODDO BHF AM SAS

3 Displays the Ethical-Dynamical Ratio calculated according to standard criteria. The maximum value is 100. For more information visit EDA





## Largest positions





Countries Branches Currencies