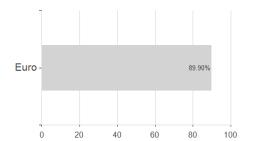

## ODDO BHF Avenir CN-EUR / FR0012806578 / A2AF7Z / ODDO BHF AM SAS



## Distribution permission

Austria, Germany, Switzerland, Czech Republic

<sup>1</sup> Important note on update status: The displayed date refers exclusively to the calculation of the NAV.
2 The Mountain-View Data Fund Rating calculates a computative ranking for funds using yield, volatility and trend data. For more information visit MVD Funds Rating





## ODDO BHF Avenir CN-EUR / FR0012806578 / A2AF7Z / ODDO BHF AM SAS

3 Displays the Ethical-Dynamical Ratio calculated according to standard criteria. The maximum value is 100. For more information visit EDA





## Largest positions





Countries Branches Currencies