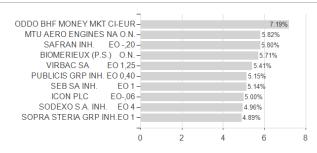

## ODDO BHF Avenir CN-EUR / FR0012806578 / A2AF7Z / ODDO BHF AM SAS



## Distribution permission

Austria, Germany, Switzerland, Czech Republic

<sup>1</sup> Important note on update status: The displayed date refers exclusively to the calculation of the NAV.
2 The Mountain-View Data Fund Rating calculates a computative ranking for funds using yield, volatility and trend data. For more information visit MVD Funds Rating





## ODDO BHF Avenir CN-EUR / FR0012806578 / A2AF7Z / ODDO BHF AM SAS

3 Displays the Ethical-Dynamical Ratio calculated according to standard criteria. The maximum value is 100. For more information visit EDA





## Largest positions





Countries Branches Currencies