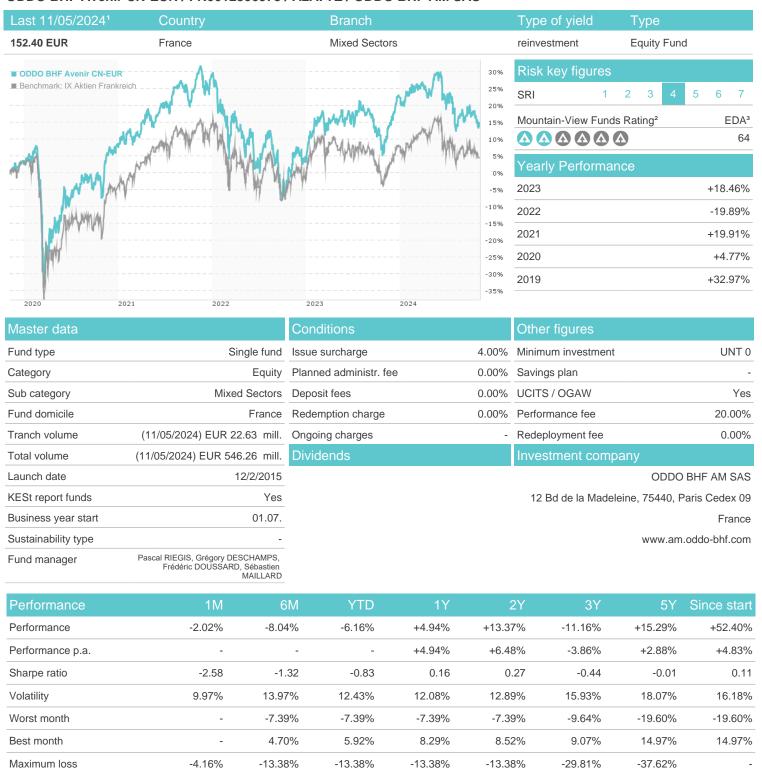

## ODDO BHF Avenir CN-EUR / FR0012806578 / A2AF7Z / ODDO BHF AM SAS

## ODDO BHF Avenir CN-EUR / FR0012806578 / A2AF7Z / ODDO BHF AM SAS

3 Displays the Ethical-Dynamical Ratio calculated according to standard criteria. The maximum value is 100. For more information visit EDA