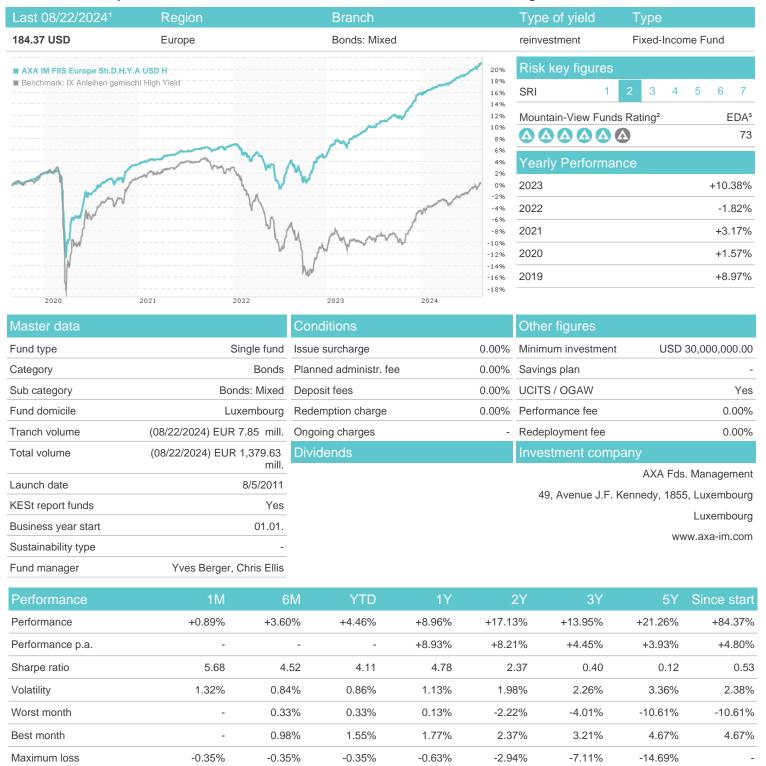

## AXA IM FIIS Europe Sh.D.H.Y.A USD H / LU0658025548 / A1JDMC / AXA Fds. Management

Austria, Germany, Switzerland, Luxembourg

<sup>1</sup> Important note on update status: The displayed date refers exclusively to the calculation of the NAV.
2 The Mountain-View Data Fund Rating calculates a computative ranking for funds using yield, volatility and trend data. For more information visit MVD Funds Rating