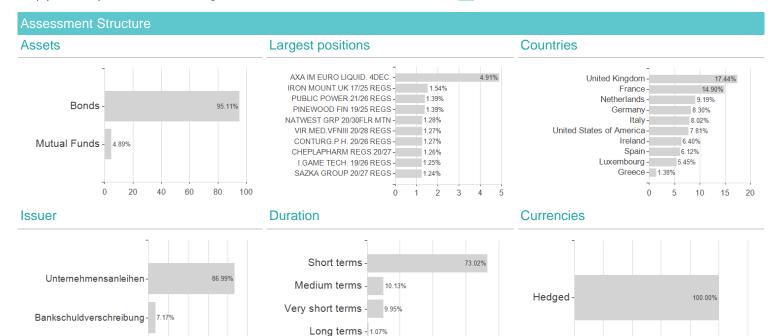

## AXA IM FIIS Europe Sh.D.H.Y.A USD H / LU0658025548 / A1JDMC / AXA Fds. Management

3 Displays the Ethical-Dynamical Ratio calculated according to standard criteria. The maximum value is 100. For more information visit EDA

0

20

60

20

100

120