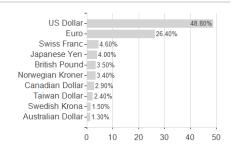

## DWS Invest Top D.SEK LCH (P) / LU1282659025 / DWS2C6 / DWS Investment SA

| Last 07/09/2024 <sup>1</sup>                               | Region                     | Branch        |                                                                                                                                                                                                                                                                                                                                                                                                                                                                                                                                                                                                                                                                                                                                                                                                                                                                                                                                                                                                                                                                                                                                                                                                                                                                                                                                                                                                                                                                                                                                                                                                                                                                                                                                                                                                                                                                                                                                                                                                                                                                                                                                                                                                                                                                                                                                                                                                                                                                                                                                                                                                                                                                                                                                                                                                                                                                                                                                                                                                                                                                                                                                                                                               | Type of yield                                                                                    | Туре            |                                                                      |
|------------------------------------------------------------|----------------------------|---------------|-----------------------------------------------------------------------------------------------------------------------------------------------------------------------------------------------------------------------------------------------------------------------------------------------------------------------------------------------------------------------------------------------------------------------------------------------------------------------------------------------------------------------------------------------------------------------------------------------------------------------------------------------------------------------------------------------------------------------------------------------------------------------------------------------------------------------------------------------------------------------------------------------------------------------------------------------------------------------------------------------------------------------------------------------------------------------------------------------------------------------------------------------------------------------------------------------------------------------------------------------------------------------------------------------------------------------------------------------------------------------------------------------------------------------------------------------------------------------------------------------------------------------------------------------------------------------------------------------------------------------------------------------------------------------------------------------------------------------------------------------------------------------------------------------------------------------------------------------------------------------------------------------------------------------------------------------------------------------------------------------------------------------------------------------------------------------------------------------------------------------------------------------------------------------------------------------------------------------------------------------------------------------------------------------------------------------------------------------------------------------------------------------------------------------------------------------------------------------------------------------------------------------------------------------------------------------------------------------------------------------------------------------------------------------------------------------------------------------------------------------------------------------------------------------------------------------------------------------------------------------------------------------------------------------------------------------------------------------------------------------------------------------------------------------------------------------------------------------------------------------------------------------------------------------------------------------|--------------------------------------------------------------------------------------------------|-----------------|----------------------------------------------------------------------|
| 1442.23 SEK                                                | Worldwide                  | Mixed Sectors |                                                                                                                                                                                                                                                                                                                                                                                                                                                                                                                                                                                                                                                                                                                                                                                                                                                                                                                                                                                                                                                                                                                                                                                                                                                                                                                                                                                                                                                                                                                                                                                                                                                                                                                                                                                                                                                                                                                                                                                                                                                                                                                                                                                                                                                                                                                                                                                                                                                                                                                                                                                                                                                                                                                                                                                                                                                                                                                                                                                                                                                                                                                                                                                               | reinvestment                                                                                     | Equity Fund     | d                                                                    |
| ■ DWS Invest Top D.SEK LCH (P) ■ Benchmark: IX Aktien Welt | Many My                    |               | 32.5%<br>30.0%<br>27.5%<br>25.0%<br>22.5%<br>17.5%<br>15.0%<br>12.5%<br>10.0%<br>2.5%<br>5.0%<br>2.5%<br>-7.5%<br>10.0%<br>-12.5%<br>10.0%<br>-2.5%<br>-7.5%<br>-7.5%<br>-7.5%<br>-7.5%<br>-7.5%<br>-7.5%<br>-7.5%<br>-7.5%<br>-7.5%<br>-7.5%<br>-7.5%<br>-7.5%<br>-7.5%<br>-7.5%<br>-7.5%<br>-7.5%<br>-7.5%<br>-7.5%<br>-7.5%<br>-7.5%<br>-7.5%<br>-7.5%<br>-7.5%<br>-7.5%<br>-7.5%<br>-7.5%<br>-7.5%<br>-7.5%<br>-7.5%<br>-7.5%<br>-7.5%<br>-7.5%<br>-7.5%<br>-7.5%<br>-7.5%<br>-7.5%<br>-7.5%<br>-7.5%<br>-7.5%<br>-7.5%<br>-7.5%<br>-7.5%<br>-7.5%<br>-7.5%<br>-7.5%<br>-7.5%<br>-7.5%<br>-7.5%<br>-7.5%<br>-7.5%<br>-7.5%<br>-7.5%<br>-7.5%<br>-7.5%<br>-7.5%<br>-7.5%<br>-7.5%<br>-7.5%<br>-7.5%<br>-7.5%<br>-7.5%<br>-7.5%<br>-7.5%<br>-7.5%<br>-7.5%<br>-7.5%<br>-7.5%<br>-7.5%<br>-7.5%<br>-7.5%<br>-7.5%<br>-7.5%<br>-7.5%<br>-7.5%<br>-7.5%<br>-7.5%<br>-7.5%<br>-7.5%<br>-7.5%<br>-7.5%<br>-7.5%<br>-7.5%<br>-7.5%<br>-7.5%<br>-7.5%<br>-7.5%<br>-7.5%<br>-7.5%<br>-7.5%<br>-7.5%<br>-7.5%<br>-7.5%<br>-7.5%<br>-7.5%<br>-7.5%<br>-7.5%<br>-7.5%<br>-7.5%<br>-7.5%<br>-7.5%<br>-7.5%<br>-7.5%<br>-7.5%<br>-7.5%<br>-7.5%<br>-7.5%<br>-7.5%<br>-7.5%<br>-7.5%<br>-7.5%<br>-7.5%<br>-7.5%<br>-7.5%<br>-7.5%<br>-7.5%<br>-7.5%<br>-7.5%<br>-7.5%<br>-7.5%<br>-7.5%<br>-7.5%<br>-7.5%<br>-7.5%<br>-7.5%<br>-7.5%<br>-7.5%<br>-7.5%<br>-7.5%<br>-7.5%<br>-7.5%<br>-7.5%<br>-7.5%<br>-7.5%<br>-7.5%<br>-7.5%<br>-7.5%<br>-7.5%<br>-7.5%<br>-7.5%<br>-7.5%<br>-7.5%<br>-7.5%<br>-7.5%<br>-7.5%<br>-7.5%<br>-7.5%<br>-7.5%<br>-7.5%<br>-7.5%<br>-7.5%<br>-7.5%<br>-7.5%<br>-7.5%<br>-7.5%<br>-7.5%<br>-7.5%<br>-7.5%<br>-7.5%<br>-7.5%<br>-7.5%<br>-7.5%<br>-7.5%<br>-7.5%<br>-7.5%<br>-7.5%<br>-7.5%<br>-7.5%<br>-7.5%<br>-7.5%<br>-7.5%<br>-7.5%<br>-7.5%<br>-7.5%<br>-7.5%<br>-7.5%<br>-7.5%<br>-7.5%<br>-7.5%<br>-7.5%<br>-7.5%<br>-7.5%<br>-7.5%<br>-7.5%<br>-7.5%<br>-7.5%<br>-7.5%<br>-7.5%<br>-7.5%<br>-7.5%<br>-7.5%<br>-7.5%<br>-7.5%<br>-7.5%<br>-7.5%<br>-7.5%<br>-7.5%<br>-7.5%<br>-7.5%<br>-7.5%<br>-7.5%<br>-7.5%<br>-7.5%<br>-7.5%<br>-7.5%<br>-7.5%<br>-7.5%<br>-7.5%<br>-7.5%<br>-7.5%<br>-7.5%<br>-7.5%<br>-7.5%<br>-7.5%<br>-7.5%<br>-7.5%<br>-7.5%<br>-7.5%<br>-7.5%<br>-7.5%<br>-7.5%<br>-7.5%<br>-7.5%<br>-7.5%<br>-7.5%<br>-7.5%<br>-7.5%<br>-7.5%<br>-7.5%<br>-7.5%<br>-7.5%<br>-7.5%<br>-7.5%<br>-7.5%<br>-7.5%<br>-7.5%<br>-7.5%<br>-7.5%<br>-7.5%<br>-7.5%<br>-7.5%<br>-7.5%<br>-7.5%<br>-7.5%<br>-7.5%<br>-7.5%<br>-7.5%<br>-7.5%<br>-7.5%<br>-7.5%<br>-7.5%<br>-7.5%<br>-7.5%<br>-7.5%<br>-7.5%<br>-7.5%<br>-7.5%<br>-7.5%<br>-7.5%<br>-7.5%<br>-7.5%<br>-7.5%<br>-7.5%<br>-7.5%<br>-7.5%<br>-7.5%<br>-7.5%<br>-7.5%<br>-7.5%<br>-7.5%<br>-7.5%<br>-7.5%<br>-7.5%<br>-7.5%<br>-7.5%<br>-7.5%<br>-7.5%<br>-7.5%<br>-7.5%<br>-7.5%<br>-7.5%<br>-7.5%<br>-7.5%<br>-7.5%<br>-7.5%<br>-7.5%<br>-7.5%<br>-7.5%<br>-7.5%<br>-7.5%<br>-7.5%<br>-7.5%<br>-7.5%<br>-7.5%<br>-7.5%<br>-7.5%<br>-7.5%<br>-7.5%<br>-7.5%<br>-7.5%<br>-7.5%<br>-7.5%<br>-7.5%<br>-7.5%<br>-7.5%<br>-7.5%<br>-7.5%<br>-7.5%<br>-7.5%<br>-7.5%<br>-7.5%<br>-7.5%<br>-7.5%<br>-7.5%<br>-7.5%<br>-7.5%<br>-7.5%<br>-7.5%<br>-7.5%<br>-7.5%<br>-7.5%<br>-7.5%<br>-7.5%<br>-7.5%<br>-7.5%<br>-7 | Risk key figures SRI 1  Mountain-View Fund A A A A A  Yearly Performate 2023 2022 2021 2020 2019 | Δ               | 5 6 7  EDA <sup>3</sup> 57  +2.53%  -3.71%  +15.73%  -5.64%  +14.89% |
| 2020                                                       | 2021 2022                  | 2023          | 2024                                                                                                                                                                                                                                                                                                                                                                                                                                                                                                                                                                                                                                                                                                                                                                                                                                                                                                                                                                                                                                                                                                                                                                                                                                                                                                                                                                                                                                                                                                                                                                                                                                                                                                                                                                                                                                                                                                                                                                                                                                                                                                                                                                                                                                                                                                                                                                                                                                                                                                                                                                                                                                                                                                                                                                                                                                                                                                                                                                                                                                                                                                                                                                                          | Other forms                                                                                      |                 |                                                                      |
| Master data                                                | 0: 1 (                     | Conditions    | 5.000/                                                                                                                                                                                                                                                                                                                                                                                                                                                                                                                                                                                                                                                                                                                                                                                                                                                                                                                                                                                                                                                                                                                                                                                                                                                                                                                                                                                                                                                                                                                                                                                                                                                                                                                                                                                                                                                                                                                                                                                                                                                                                                                                                                                                                                                                                                                                                                                                                                                                                                                                                                                                                                                                                                                                                                                                                                                                                                                                                                                                                                                                                                                                                                                        | Other figures                                                                                    |                 | LINIT                                                                |
| Fund type                                                  | Single fund                |               | 5.00%<br>0.00%                                                                                                                                                                                                                                                                                                                                                                                                                                                                                                                                                                                                                                                                                                                                                                                                                                                                                                                                                                                                                                                                                                                                                                                                                                                                                                                                                                                                                                                                                                                                                                                                                                                                                                                                                                                                                                                                                                                                                                                                                                                                                                                                                                                                                                                                                                                                                                                                                                                                                                                                                                                                                                                                                                                                                                                                                                                                                                                                                                                                                                                                                                                                                                                | Minimum investment Savings plan                                                                  |                 | UNT 0                                                                |
| Category Sub category                                      | Mixed Sectors              |               | 0.00%                                                                                                                                                                                                                                                                                                                                                                                                                                                                                                                                                                                                                                                                                                                                                                                                                                                                                                                                                                                                                                                                                                                                                                                                                                                                                                                                                                                                                                                                                                                                                                                                                                                                                                                                                                                                                                                                                                                                                                                                                                                                                                                                                                                                                                                                                                                                                                                                                                                                                                                                                                                                                                                                                                                                                                                                                                                                                                                                                                                                                                                                                                                                                                                         |                                                                                                  |                 | Yes                                                                  |
| Fund domicile                                              | Luxembourg                 | - <u> </u>    |                                                                                                                                                                                                                                                                                                                                                                                                                                                                                                                                                                                                                                                                                                                                                                                                                                                                                                                                                                                                                                                                                                                                                                                                                                                                                                                                                                                                                                                                                                                                                                                                                                                                                                                                                                                                                                                                                                                                                                                                                                                                                                                                                                                                                                                                                                                                                                                                                                                                                                                                                                                                                                                                                                                                                                                                                                                                                                                                                                                                                                                                                                                                                                                               | Performance fee                                                                                  |                 | 0.00%                                                                |
| Tranch volume                                              | (07/09/2024) EUR 2.55 mill |               | -                                                                                                                                                                                                                                                                                                                                                                                                                                                                                                                                                                                                                                                                                                                                                                                                                                                                                                                                                                                                                                                                                                                                                                                                                                                                                                                                                                                                                                                                                                                                                                                                                                                                                                                                                                                                                                                                                                                                                                                                                                                                                                                                                                                                                                                                                                                                                                                                                                                                                                                                                                                                                                                                                                                                                                                                                                                                                                                                                                                                                                                                                                                                                                                             | Redeployment fee                                                                                 |                 | 0.00%                                                                |
| Total volume                                               | (05/31/2024) EUR 2,027.98  | Dividends     |                                                                                                                                                                                                                                                                                                                                                                                                                                                                                                                                                                                                                                                                                                                                                                                                                                                                                                                                                                                                                                                                                                                                                                                                                                                                                                                                                                                                                                                                                                                                                                                                                                                                                                                                                                                                                                                                                                                                                                                                                                                                                                                                                                                                                                                                                                                                                                                                                                                                                                                                                                                                                                                                                                                                                                                                                                                                                                                                                                                                                                                                                                                                                                                               | Investment comp                                                                                  | pany            |                                                                      |
|                                                            | mill                       | -             |                                                                                                                                                                                                                                                                                                                                                                                                                                                                                                                                                                                                                                                                                                                                                                                                                                                                                                                                                                                                                                                                                                                                                                                                                                                                                                                                                                                                                                                                                                                                                                                                                                                                                                                                                                                                                                                                                                                                                                                                                                                                                                                                                                                                                                                                                                                                                                                                                                                                                                                                                                                                                                                                                                                                                                                                                                                                                                                                                                                                                                                                                                                                                                                               |                                                                                                  |                 | nvestment SA                                                         |
| Launch date                                                | 9/30/2015                  | _             |                                                                                                                                                                                                                                                                                                                                                                                                                                                                                                                                                                                                                                                                                                                                                                                                                                                                                                                                                                                                                                                                                                                                                                                                                                                                                                                                                                                                                                                                                                                                                                                                                                                                                                                                                                                                                                                                                                                                                                                                                                                                                                                                                                                                                                                                                                                                                                                                                                                                                                                                                                                                                                                                                                                                                                                                                                                                                                                                                                                                                                                                                                                                                                                               | Mainzer Landstraße                                                                               | : 11-17, 60329, | Frankfurt am                                                         |
| KESt report funds                                          | No                         | _             |                                                                                                                                                                                                                                                                                                                                                                                                                                                                                                                                                                                                                                                                                                                                                                                                                                                                                                                                                                                                                                                                                                                                                                                                                                                                                                                                                                                                                                                                                                                                                                                                                                                                                                                                                                                                                                                                                                                                                                                                                                                                                                                                                                                                                                                                                                                                                                                                                                                                                                                                                                                                                                                                                                                                                                                                                                                                                                                                                                                                                                                                                                                                                                                               |                                                                                                  |                 | Main                                                                 |
| Business year start                                        | 01.01                      | -             |                                                                                                                                                                                                                                                                                                                                                                                                                                                                                                                                                                                                                                                                                                                                                                                                                                                                                                                                                                                                                                                                                                                                                                                                                                                                                                                                                                                                                                                                                                                                                                                                                                                                                                                                                                                                                                                                                                                                                                                                                                                                                                                                                                                                                                                                                                                                                                                                                                                                                                                                                                                                                                                                                                                                                                                                                                                                                                                                                                                                                                                                                                                                                                                               |                                                                                                  | 1.00            | Germany                                                              |
| Sustainability type                                        | Dr. Schuessler, Thomas-F   | _             |                                                                                                                                                                                                                                                                                                                                                                                                                                                                                                                                                                                                                                                                                                                                                                                                                                                                                                                                                                                                                                                                                                                                                                                                                                                                                                                                                                                                                                                                                                                                                                                                                                                                                                                                                                                                                                                                                                                                                                                                                                                                                                                                                                                                                                                                                                                                                                                                                                                                                                                                                                                                                                                                                                                                                                                                                                                                                                                                                                                                                                                                                                                                                                                               |                                                                                                  | https:          | //www.dws.de                                                         |
| Fund manager Performance                                   |                            | 6M YTD        | 1Y :                                                                                                                                                                                                                                                                                                                                                                                                                                                                                                                                                                                                                                                                                                                                                                                                                                                                                                                                                                                                                                                                                                                                                                                                                                                                                                                                                                                                                                                                                                                                                                                                                                                                                                                                                                                                                                                                                                                                                                                                                                                                                                                                                                                                                                                                                                                                                                                                                                                                                                                                                                                                                                                                                                                                                                                                                                                                                                                                                                                                                                                                                                                                                                                          | 2Y 3Y                                                                                            | 5Y              | Since start                                                          |
| Performance                                                | -0.13% +5.                 |               | 9.07% +10.2                                                                                                                                                                                                                                                                                                                                                                                                                                                                                                                                                                                                                                                                                                                                                                                                                                                                                                                                                                                                                                                                                                                                                                                                                                                                                                                                                                                                                                                                                                                                                                                                                                                                                                                                                                                                                                                                                                                                                                                                                                                                                                                                                                                                                                                                                                                                                                                                                                                                                                                                                                                                                                                                                                                                                                                                                                                                                                                                                                                                                                                                                                                                                                                   |                                                                                                  | +18.72%         | +33.72%                                                              |
| Performance p.a.                                           | -                          |               | 9.07% +4.9                                                                                                                                                                                                                                                                                                                                                                                                                                                                                                                                                                                                                                                                                                                                                                                                                                                                                                                                                                                                                                                                                                                                                                                                                                                                                                                                                                                                                                                                                                                                                                                                                                                                                                                                                                                                                                                                                                                                                                                                                                                                                                                                                                                                                                                                                                                                                                                                                                                                                                                                                                                                                                                                                                                                                                                                                                                                                                                                                                                                                                                                                                                                                                                    |                                                                                                  | +3.49%          | +3.86%                                                               |
| Sharpe ratio                                               |                            | .13 1.12      |                                                                                                                                                                                                                                                                                                                                                                                                                                                                                                                                                                                                                                                                                                                                                                                                                                                                                                                                                                                                                                                                                                                                                                                                                                                                                                                                                                                                                                                                                                                                                                                                                                                                                                                                                                                                                                                                                                                                                                                                                                                                                                                                                                                                                                                                                                                                                                                                                                                                                                                                                                                                                                                                                                                                                                                                                                                                                                                                                                                                                                                                                                                                                                                               | .14 -0.01                                                                                        | -0.02           | 0.02                                                                 |
| Volatility                                                 |                            |               | 7.40% 9.1                                                                                                                                                                                                                                                                                                                                                                                                                                                                                                                                                                                                                                                                                                                                                                                                                                                                                                                                                                                                                                                                                                                                                                                                                                                                                                                                                                                                                                                                                                                                                                                                                                                                                                                                                                                                                                                                                                                                                                                                                                                                                                                                                                                                                                                                                                                                                                                                                                                                                                                                                                                                                                                                                                                                                                                                                                                                                                                                                                                                                                                                                                                                                                                     |                                                                                                  | 12.28%          | 10.79%                                                               |
| Worst month                                                |                            |               | 2.61% -5.3                                                                                                                                                                                                                                                                                                                                                                                                                                                                                                                                                                                                                                                                                                                                                                                                                                                                                                                                                                                                                                                                                                                                                                                                                                                                                                                                                                                                                                                                                                                                                                                                                                                                                                                                                                                                                                                                                                                                                                                                                                                                                                                                                                                                                                                                                                                                                                                                                                                                                                                                                                                                                                                                                                                                                                                                                                                                                                                                                                                                                                                                                                                                                                                    |                                                                                                  | -9.20%          | -9.20%                                                               |
| Best month                                                 |                            |               | 3.92% 5.6                                                                                                                                                                                                                                                                                                                                                                                                                                                                                                                                                                                                                                                                                                                                                                                                                                                                                                                                                                                                                                                                                                                                                                                                                                                                                                                                                                                                                                                                                                                                                                                                                                                                                                                                                                                                                                                                                                                                                                                                                                                                                                                                                                                                                                                                                                                                                                                                                                                                                                                                                                                                                                                                                                                                                                                                                                                                                                                                                                                                                                                                                                                                                                                     |                                                                                                  |                 |                                                                      |
|                                                            |                            |               |                                                                                                                                                                                                                                                                                                                                                                                                                                                                                                                                                                                                                                                                                                                                                                                                                                                                                                                                                                                                                                                                                                                                                                                                                                                                                                                                                                                                                                                                                                                                                                                                                                                                                                                                                                                                                                                                                                                                                                                                                                                                                                                                                                                                                                                                                                                                                                                                                                                                                                                                                                                                                                                                                                                                                                                                                                                                                                                                                                                                                                                                                                                                                                                               |                                                                                                  | 10.25%          | 10.25%                                                               |
| Maximum loss                                               | -1.68% -3.4                | -0% -3.40% -5 | 5.84% -9.7                                                                                                                                                                                                                                                                                                                                                                                                                                                                                                                                                                                                                                                                                                                                                                                                                                                                                                                                                                                                                                                                                                                                                                                                                                                                                                                                                                                                                                                                                                                                                                                                                                                                                                                                                                                                                                                                                                                                                                                                                                                                                                                                                                                                                                                                                                                                                                                                                                                                                                                                                                                                                                                                                                                                                                                                                                                                                                                                                                                                                                                                                                                                                                                    | 6% -15.37%                                                                                       | -27.44%         |                                                                      |