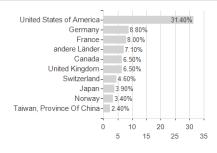

## DWS Invest Top D.SEK LCH (P) / LU1282659025 / DWS2C6 / DWS Investment SA

| Last 07/09/2024 <sup>1</sup>                               | Region                     | Branch        |                                                                                                                                                                                                                                                                                                                                                                                                                                                                                                                                                                                                                                                                                                                                                                                                                                                                                                                                                                                                                                                                                                                                                                                                                                                                                                                                                                                                                                                                                                                                                                                                                                                                                                                                                                                                                                                                                                                                                                                                                                                                                                                                                                                                                                                                                                                                                                                                                                                                                                                                                                                                                                                                                                                                                                                                                                                                                                                                                                                                                                                                                                                                                                                               | Type of yield                                                                                    | Туре            |                                                                      |
|------------------------------------------------------------|----------------------------|---------------|-----------------------------------------------------------------------------------------------------------------------------------------------------------------------------------------------------------------------------------------------------------------------------------------------------------------------------------------------------------------------------------------------------------------------------------------------------------------------------------------------------------------------------------------------------------------------------------------------------------------------------------------------------------------------------------------------------------------------------------------------------------------------------------------------------------------------------------------------------------------------------------------------------------------------------------------------------------------------------------------------------------------------------------------------------------------------------------------------------------------------------------------------------------------------------------------------------------------------------------------------------------------------------------------------------------------------------------------------------------------------------------------------------------------------------------------------------------------------------------------------------------------------------------------------------------------------------------------------------------------------------------------------------------------------------------------------------------------------------------------------------------------------------------------------------------------------------------------------------------------------------------------------------------------------------------------------------------------------------------------------------------------------------------------------------------------------------------------------------------------------------------------------------------------------------------------------------------------------------------------------------------------------------------------------------------------------------------------------------------------------------------------------------------------------------------------------------------------------------------------------------------------------------------------------------------------------------------------------------------------------------------------------------------------------------------------------------------------------------------------------------------------------------------------------------------------------------------------------------------------------------------------------------------------------------------------------------------------------------------------------------------------------------------------------------------------------------------------------------------------------------------------------------------------------------------------------|--------------------------------------------------------------------------------------------------|-----------------|----------------------------------------------------------------------|
| 1442.23 SEK                                                | Worldwide                  | Mixed Sectors |                                                                                                                                                                                                                                                                                                                                                                                                                                                                                                                                                                                                                                                                                                                                                                                                                                                                                                                                                                                                                                                                                                                                                                                                                                                                                                                                                                                                                                                                                                                                                                                                                                                                                                                                                                                                                                                                                                                                                                                                                                                                                                                                                                                                                                                                                                                                                                                                                                                                                                                                                                                                                                                                                                                                                                                                                                                                                                                                                                                                                                                                                                                                                                                               | reinvestment                                                                                     | Equity Fund     | d                                                                    |
| ■ DWS Invest Top D.SEK LCH (P) ■ Benchmark: IX Aktien Welt | Many My                    |               | 32.5%<br>30.0%<br>27.5%<br>25.0%<br>22.5%<br>17.5%<br>15.0%<br>12.5%<br>10.0%<br>2.5%<br>5.0%<br>2.5%<br>-7.5%<br>10.0%<br>-12.5%<br>10.0%<br>-2.5%<br>-7.5%<br>-7.5%<br>-7.5%<br>-7.5%<br>-7.5%<br>-7.5%<br>-7.5%<br>-7.5%<br>-7.5%<br>-7.5%<br>-7.5%<br>-7.5%<br>-7.5%<br>-7.5%<br>-7.5%<br>-7.5%<br>-7.5%<br>-7.5%<br>-7.5%<br>-7.5%<br>-7.5%<br>-7.5%<br>-7.5%<br>-7.5%<br>-7.5%<br>-7.5%<br>-7.5%<br>-7.5%<br>-7.5%<br>-7.5%<br>-7.5%<br>-7.5%<br>-7.5%<br>-7.5%<br>-7.5%<br>-7.5%<br>-7.5%<br>-7.5%<br>-7.5%<br>-7.5%<br>-7.5%<br>-7.5%<br>-7.5%<br>-7.5%<br>-7.5%<br>-7.5%<br>-7.5%<br>-7.5%<br>-7.5%<br>-7.5%<br>-7.5%<br>-7.5%<br>-7.5%<br>-7.5%<br>-7.5%<br>-7.5%<br>-7.5%<br>-7.5%<br>-7.5%<br>-7.5%<br>-7.5%<br>-7.5%<br>-7.5%<br>-7.5%<br>-7.5%<br>-7.5%<br>-7.5%<br>-7.5%<br>-7.5%<br>-7.5%<br>-7.5%<br>-7.5%<br>-7.5%<br>-7.5%<br>-7.5%<br>-7.5%<br>-7.5%<br>-7.5%<br>-7.5%<br>-7.5%<br>-7.5%<br>-7.5%<br>-7.5%<br>-7.5%<br>-7.5%<br>-7.5%<br>-7.5%<br>-7.5%<br>-7.5%<br>-7.5%<br>-7.5%<br>-7.5%<br>-7.5%<br>-7.5%<br>-7.5%<br>-7.5%<br>-7.5%<br>-7.5%<br>-7.5%<br>-7.5%<br>-7.5%<br>-7.5%<br>-7.5%<br>-7.5%<br>-7.5%<br>-7.5%<br>-7.5%<br>-7.5%<br>-7.5%<br>-7.5%<br>-7.5%<br>-7.5%<br>-7.5%<br>-7.5%<br>-7.5%<br>-7.5%<br>-7.5%<br>-7.5%<br>-7.5%<br>-7.5%<br>-7.5%<br>-7.5%<br>-7.5%<br>-7.5%<br>-7.5%<br>-7.5%<br>-7.5%<br>-7.5%<br>-7.5%<br>-7.5%<br>-7.5%<br>-7.5%<br>-7.5%<br>-7.5%<br>-7.5%<br>-7.5%<br>-7.5%<br>-7.5%<br>-7.5%<br>-7.5%<br>-7.5%<br>-7.5%<br>-7.5%<br>-7.5%<br>-7.5%<br>-7.5%<br>-7.5%<br>-7.5%<br>-7.5%<br>-7.5%<br>-7.5%<br>-7.5%<br>-7.5%<br>-7.5%<br>-7.5%<br>-7.5%<br>-7.5%<br>-7.5%<br>-7.5%<br>-7.5%<br>-7.5%<br>-7.5%<br>-7.5%<br>-7.5%<br>-7.5%<br>-7.5%<br>-7.5%<br>-7.5%<br>-7.5%<br>-7.5%<br>-7.5%<br>-7.5%<br>-7.5%<br>-7.5%<br>-7.5%<br>-7.5%<br>-7.5%<br>-7.5%<br>-7.5%<br>-7.5%<br>-7.5%<br>-7.5%<br>-7.5%<br>-7.5%<br>-7.5%<br>-7.5%<br>-7.5%<br>-7.5%<br>-7.5%<br>-7.5%<br>-7.5%<br>-7.5%<br>-7.5%<br>-7.5%<br>-7.5%<br>-7.5%<br>-7.5%<br>-7.5%<br>-7.5%<br>-7.5%<br>-7.5%<br>-7.5%<br>-7.5%<br>-7.5%<br>-7.5%<br>-7.5%<br>-7.5%<br>-7.5%<br>-7.5%<br>-7.5%<br>-7.5%<br>-7.5%<br>-7.5%<br>-7.5%<br>-7.5%<br>-7.5%<br>-7.5%<br>-7.5%<br>-7.5%<br>-7.5%<br>-7.5%<br>-7.5%<br>-7.5%<br>-7.5%<br>-7.5%<br>-7.5%<br>-7.5%<br>-7.5%<br>-7.5%<br>-7.5%<br>-7.5%<br>-7.5%<br>-7.5%<br>-7.5%<br>-7.5%<br>-7.5%<br>-7.5%<br>-7.5%<br>-7.5%<br>-7.5%<br>-7.5%<br>-7.5%<br>-7.5%<br>-7.5%<br>-7.5%<br>-7.5%<br>-7.5%<br>-7.5%<br>-7.5%<br>-7.5%<br>-7.5%<br>-7.5%<br>-7.5%<br>-7.5%<br>-7.5%<br>-7.5%<br>-7.5%<br>-7.5%<br>-7.5%<br>-7.5%<br>-7.5%<br>-7.5%<br>-7.5%<br>-7.5%<br>-7.5%<br>-7.5%<br>-7.5%<br>-7.5%<br>-7.5%<br>-7.5%<br>-7.5%<br>-7.5%<br>-7.5%<br>-7.5%<br>-7.5%<br>-7.5%<br>-7.5%<br>-7.5%<br>-7.5%<br>-7.5%<br>-7.5%<br>-7.5%<br>-7.5%<br>-7.5%<br>-7.5%<br>-7.5%<br>-7.5%<br>-7.5%<br>-7.5%<br>-7.5%<br>-7.5%<br>-7.5%<br>-7.5%<br>-7.5%<br>-7.5%<br>-7.5%<br>-7.5%<br>-7.5%<br>-7.5%<br>-7.5%<br>-7.5%<br>-7.5%<br>-7.5%<br>-7.5%<br>-7.5%<br>-7.5%<br>-7.5%<br>-7.5%<br>-7.5%<br>-7.5%<br>-7.5%<br>-7.5%<br>-7.5%<br>-7.5%<br>-7.5%<br>-7.5%<br>-7.5%<br>-7.5%<br>-7.5%<br>-7.5%<br>-7.5%<br>-7.5%<br>-7.5%<br>-7.5%<br>-7 | Risk key figures SRI 1  Mountain-View Fund A A A A A  Yearly Performate 2023 2022 2021 2020 2019 | Δ               | 5 6 7  EDA <sup>3</sup> 57  +2.53%  -3.71%  +15.73%  -5.64%  +14.89% |
| 2020                                                       | 2021 2022                  | 2023          | 2024                                                                                                                                                                                                                                                                                                                                                                                                                                                                                                                                                                                                                                                                                                                                                                                                                                                                                                                                                                                                                                                                                                                                                                                                                                                                                                                                                                                                                                                                                                                                                                                                                                                                                                                                                                                                                                                                                                                                                                                                                                                                                                                                                                                                                                                                                                                                                                                                                                                                                                                                                                                                                                                                                                                                                                                                                                                                                                                                                                                                                                                                                                                                                                                          | Other forms                                                                                      |                 |                                                                      |
| Master data                                                | 0: 1 (                     | Conditions    | 5.000/                                                                                                                                                                                                                                                                                                                                                                                                                                                                                                                                                                                                                                                                                                                                                                                                                                                                                                                                                                                                                                                                                                                                                                                                                                                                                                                                                                                                                                                                                                                                                                                                                                                                                                                                                                                                                                                                                                                                                                                                                                                                                                                                                                                                                                                                                                                                                                                                                                                                                                                                                                                                                                                                                                                                                                                                                                                                                                                                                                                                                                                                                                                                                                                        | Other figures                                                                                    |                 | LINIT                                                                |
| Fund type                                                  | Single fund                |               | 5.00%<br>0.00%                                                                                                                                                                                                                                                                                                                                                                                                                                                                                                                                                                                                                                                                                                                                                                                                                                                                                                                                                                                                                                                                                                                                                                                                                                                                                                                                                                                                                                                                                                                                                                                                                                                                                                                                                                                                                                                                                                                                                                                                                                                                                                                                                                                                                                                                                                                                                                                                                                                                                                                                                                                                                                                                                                                                                                                                                                                                                                                                                                                                                                                                                                                                                                                | Minimum investment Savings plan                                                                  |                 | UNT 0                                                                |
| Category Sub category                                      | Mixed Sectors              |               | 0.00%                                                                                                                                                                                                                                                                                                                                                                                                                                                                                                                                                                                                                                                                                                                                                                                                                                                                                                                                                                                                                                                                                                                                                                                                                                                                                                                                                                                                                                                                                                                                                                                                                                                                                                                                                                                                                                                                                                                                                                                                                                                                                                                                                                                                                                                                                                                                                                                                                                                                                                                                                                                                                                                                                                                                                                                                                                                                                                                                                                                                                                                                                                                                                                                         |                                                                                                  |                 | Yes                                                                  |
| Fund domicile                                              | Luxembourg                 | - <u> </u>    |                                                                                                                                                                                                                                                                                                                                                                                                                                                                                                                                                                                                                                                                                                                                                                                                                                                                                                                                                                                                                                                                                                                                                                                                                                                                                                                                                                                                                                                                                                                                                                                                                                                                                                                                                                                                                                                                                                                                                                                                                                                                                                                                                                                                                                                                                                                                                                                                                                                                                                                                                                                                                                                                                                                                                                                                                                                                                                                                                                                                                                                                                                                                                                                               | Performance fee                                                                                  |                 | 0.00%                                                                |
| Tranch volume                                              | (07/09/2024) EUR 2.55 mill |               | -                                                                                                                                                                                                                                                                                                                                                                                                                                                                                                                                                                                                                                                                                                                                                                                                                                                                                                                                                                                                                                                                                                                                                                                                                                                                                                                                                                                                                                                                                                                                                                                                                                                                                                                                                                                                                                                                                                                                                                                                                                                                                                                                                                                                                                                                                                                                                                                                                                                                                                                                                                                                                                                                                                                                                                                                                                                                                                                                                                                                                                                                                                                                                                                             | Redeployment fee                                                                                 |                 | 0.00%                                                                |
| Total volume                                               | (05/31/2024) EUR 2,027.98  | Dividends     |                                                                                                                                                                                                                                                                                                                                                                                                                                                                                                                                                                                                                                                                                                                                                                                                                                                                                                                                                                                                                                                                                                                                                                                                                                                                                                                                                                                                                                                                                                                                                                                                                                                                                                                                                                                                                                                                                                                                                                                                                                                                                                                                                                                                                                                                                                                                                                                                                                                                                                                                                                                                                                                                                                                                                                                                                                                                                                                                                                                                                                                                                                                                                                                               | Investment comp                                                                                  | pany            |                                                                      |
|                                                            | mill                       | -             |                                                                                                                                                                                                                                                                                                                                                                                                                                                                                                                                                                                                                                                                                                                                                                                                                                                                                                                                                                                                                                                                                                                                                                                                                                                                                                                                                                                                                                                                                                                                                                                                                                                                                                                                                                                                                                                                                                                                                                                                                                                                                                                                                                                                                                                                                                                                                                                                                                                                                                                                                                                                                                                                                                                                                                                                                                                                                                                                                                                                                                                                                                                                                                                               |                                                                                                  |                 | nvestment SA                                                         |
| Launch date                                                | 9/30/2015                  | _             |                                                                                                                                                                                                                                                                                                                                                                                                                                                                                                                                                                                                                                                                                                                                                                                                                                                                                                                                                                                                                                                                                                                                                                                                                                                                                                                                                                                                                                                                                                                                                                                                                                                                                                                                                                                                                                                                                                                                                                                                                                                                                                                                                                                                                                                                                                                                                                                                                                                                                                                                                                                                                                                                                                                                                                                                                                                                                                                                                                                                                                                                                                                                                                                               | Mainzer Landstraße                                                                               | : 11-17, 60329, | Frankfurt am                                                         |
| KESt report funds                                          | No                         | _             |                                                                                                                                                                                                                                                                                                                                                                                                                                                                                                                                                                                                                                                                                                                                                                                                                                                                                                                                                                                                                                                                                                                                                                                                                                                                                                                                                                                                                                                                                                                                                                                                                                                                                                                                                                                                                                                                                                                                                                                                                                                                                                                                                                                                                                                                                                                                                                                                                                                                                                                                                                                                                                                                                                                                                                                                                                                                                                                                                                                                                                                                                                                                                                                               |                                                                                                  |                 | Main                                                                 |
| Business year start                                        | 01.01                      | -             |                                                                                                                                                                                                                                                                                                                                                                                                                                                                                                                                                                                                                                                                                                                                                                                                                                                                                                                                                                                                                                                                                                                                                                                                                                                                                                                                                                                                                                                                                                                                                                                                                                                                                                                                                                                                                                                                                                                                                                                                                                                                                                                                                                                                                                                                                                                                                                                                                                                                                                                                                                                                                                                                                                                                                                                                                                                                                                                                                                                                                                                                                                                                                                                               |                                                                                                  | 1.00            | Germany                                                              |
| Sustainability type                                        | Dr. Schuessler, Thomas-F   | _             |                                                                                                                                                                                                                                                                                                                                                                                                                                                                                                                                                                                                                                                                                                                                                                                                                                                                                                                                                                                                                                                                                                                                                                                                                                                                                                                                                                                                                                                                                                                                                                                                                                                                                                                                                                                                                                                                                                                                                                                                                                                                                                                                                                                                                                                                                                                                                                                                                                                                                                                                                                                                                                                                                                                                                                                                                                                                                                                                                                                                                                                                                                                                                                                               |                                                                                                  | https:          | //www.dws.de                                                         |
| Fund manager Performance                                   |                            | 6M YTD        | 1Y :                                                                                                                                                                                                                                                                                                                                                                                                                                                                                                                                                                                                                                                                                                                                                                                                                                                                                                                                                                                                                                                                                                                                                                                                                                                                                                                                                                                                                                                                                                                                                                                                                                                                                                                                                                                                                                                                                                                                                                                                                                                                                                                                                                                                                                                                                                                                                                                                                                                                                                                                                                                                                                                                                                                                                                                                                                                                                                                                                                                                                                                                                                                                                                                          | 2Y 3Y                                                                                            | 5Y              | Since start                                                          |
| Performance                                                | -0.13% +5.                 |               | 9.07% +10.2                                                                                                                                                                                                                                                                                                                                                                                                                                                                                                                                                                                                                                                                                                                                                                                                                                                                                                                                                                                                                                                                                                                                                                                                                                                                                                                                                                                                                                                                                                                                                                                                                                                                                                                                                                                                                                                                                                                                                                                                                                                                                                                                                                                                                                                                                                                                                                                                                                                                                                                                                                                                                                                                                                                                                                                                                                                                                                                                                                                                                                                                                                                                                                                   |                                                                                                  | +18.72%         | +33.72%                                                              |
| Performance p.a.                                           | -                          |               | 9.07% +4.9                                                                                                                                                                                                                                                                                                                                                                                                                                                                                                                                                                                                                                                                                                                                                                                                                                                                                                                                                                                                                                                                                                                                                                                                                                                                                                                                                                                                                                                                                                                                                                                                                                                                                                                                                                                                                                                                                                                                                                                                                                                                                                                                                                                                                                                                                                                                                                                                                                                                                                                                                                                                                                                                                                                                                                                                                                                                                                                                                                                                                                                                                                                                                                                    |                                                                                                  | +3.49%          | +3.86%                                                               |
| Sharpe ratio                                               |                            | .13 1.12      |                                                                                                                                                                                                                                                                                                                                                                                                                                                                                                                                                                                                                                                                                                                                                                                                                                                                                                                                                                                                                                                                                                                                                                                                                                                                                                                                                                                                                                                                                                                                                                                                                                                                                                                                                                                                                                                                                                                                                                                                                                                                                                                                                                                                                                                                                                                                                                                                                                                                                                                                                                                                                                                                                                                                                                                                                                                                                                                                                                                                                                                                                                                                                                                               | .14 -0.01                                                                                        | -0.02           | 0.02                                                                 |
| Volatility                                                 |                            |               | 7.40% 9.1                                                                                                                                                                                                                                                                                                                                                                                                                                                                                                                                                                                                                                                                                                                                                                                                                                                                                                                                                                                                                                                                                                                                                                                                                                                                                                                                                                                                                                                                                                                                                                                                                                                                                                                                                                                                                                                                                                                                                                                                                                                                                                                                                                                                                                                                                                                                                                                                                                                                                                                                                                                                                                                                                                                                                                                                                                                                                                                                                                                                                                                                                                                                                                                     |                                                                                                  | 12.28%          | 10.79%                                                               |
| Worst month                                                |                            |               | 2.61% -5.3                                                                                                                                                                                                                                                                                                                                                                                                                                                                                                                                                                                                                                                                                                                                                                                                                                                                                                                                                                                                                                                                                                                                                                                                                                                                                                                                                                                                                                                                                                                                                                                                                                                                                                                                                                                                                                                                                                                                                                                                                                                                                                                                                                                                                                                                                                                                                                                                                                                                                                                                                                                                                                                                                                                                                                                                                                                                                                                                                                                                                                                                                                                                                                                    |                                                                                                  | -9.20%          | -9.20%                                                               |
| Best month                                                 |                            |               | 3.92% 5.6                                                                                                                                                                                                                                                                                                                                                                                                                                                                                                                                                                                                                                                                                                                                                                                                                                                                                                                                                                                                                                                                                                                                                                                                                                                                                                                                                                                                                                                                                                                                                                                                                                                                                                                                                                                                                                                                                                                                                                                                                                                                                                                                                                                                                                                                                                                                                                                                                                                                                                                                                                                                                                                                                                                                                                                                                                                                                                                                                                                                                                                                                                                                                                                     |                                                                                                  |                 |                                                                      |
|                                                            |                            |               |                                                                                                                                                                                                                                                                                                                                                                                                                                                                                                                                                                                                                                                                                                                                                                                                                                                                                                                                                                                                                                                                                                                                                                                                                                                                                                                                                                                                                                                                                                                                                                                                                                                                                                                                                                                                                                                                                                                                                                                                                                                                                                                                                                                                                                                                                                                                                                                                                                                                                                                                                                                                                                                                                                                                                                                                                                                                                                                                                                                                                                                                                                                                                                                               |                                                                                                  | 10.25%          | 10.25%                                                               |
| Maximum loss                                               | -1.68% -3.4                | -0% -3.40% -5 | 5.84% -9.7                                                                                                                                                                                                                                                                                                                                                                                                                                                                                                                                                                                                                                                                                                                                                                                                                                                                                                                                                                                                                                                                                                                                                                                                                                                                                                                                                                                                                                                                                                                                                                                                                                                                                                                                                                                                                                                                                                                                                                                                                                                                                                                                                                                                                                                                                                                                                                                                                                                                                                                                                                                                                                                                                                                                                                                                                                                                                                                                                                                                                                                                                                                                                                                    | 6% -15.37%                                                                                       | -27.44%         |                                                                      |