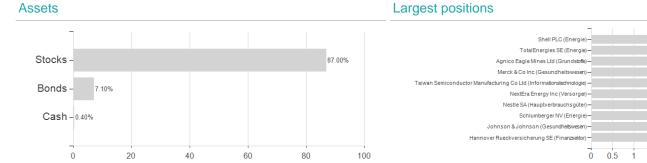

## DWS Invest Top D.SEK LCH (P) / LU1282659025 / DWS2C6 / DWS Investment SA

| Last 07/09/2024 <sup>1</sup>                               | Region                     | Branch        |                                                                                                                                                                                                                                                                                                                                                                                                                                                                                                                                                                                                                                                                                                                                                                                                                                                                                                                                                                                                                                                                                                                                                                                                                                                                                                                                                                                                                                                                                                                                                                                                                                                                                                                                                                                                                                                                                                                                                                                                                                                                                                                                                                                                                                                                                                                                                                                                                                                                                                                                                                                                                                                                                                                                                                                                                                                                                                                                                                                                                                                                                                                                                                                               | Type of yield                                                                                    | Туре            |                                                                      |
|------------------------------------------------------------|----------------------------|---------------|-----------------------------------------------------------------------------------------------------------------------------------------------------------------------------------------------------------------------------------------------------------------------------------------------------------------------------------------------------------------------------------------------------------------------------------------------------------------------------------------------------------------------------------------------------------------------------------------------------------------------------------------------------------------------------------------------------------------------------------------------------------------------------------------------------------------------------------------------------------------------------------------------------------------------------------------------------------------------------------------------------------------------------------------------------------------------------------------------------------------------------------------------------------------------------------------------------------------------------------------------------------------------------------------------------------------------------------------------------------------------------------------------------------------------------------------------------------------------------------------------------------------------------------------------------------------------------------------------------------------------------------------------------------------------------------------------------------------------------------------------------------------------------------------------------------------------------------------------------------------------------------------------------------------------------------------------------------------------------------------------------------------------------------------------------------------------------------------------------------------------------------------------------------------------------------------------------------------------------------------------------------------------------------------------------------------------------------------------------------------------------------------------------------------------------------------------------------------------------------------------------------------------------------------------------------------------------------------------------------------------------------------------------------------------------------------------------------------------------------------------------------------------------------------------------------------------------------------------------------------------------------------------------------------------------------------------------------------------------------------------------------------------------------------------------------------------------------------------------------------------------------------------------------------------------------------------|--------------------------------------------------------------------------------------------------|-----------------|----------------------------------------------------------------------|
| 1442.23 SEK                                                | Worldwide                  | Mixed Sectors |                                                                                                                                                                                                                                                                                                                                                                                                                                                                                                                                                                                                                                                                                                                                                                                                                                                                                                                                                                                                                                                                                                                                                                                                                                                                                                                                                                                                                                                                                                                                                                                                                                                                                                                                                                                                                                                                                                                                                                                                                                                                                                                                                                                                                                                                                                                                                                                                                                                                                                                                                                                                                                                                                                                                                                                                                                                                                                                                                                                                                                                                                                                                                                                               | reinvestment                                                                                     | Equity Fund     | d                                                                    |
| ■ DWS Invest Top D.SEK LCH (P) ■ Benchmark: IX Aktien Welt | Many My                    |               | 32.5%<br>30.0%<br>27.5%<br>25.0%<br>22.5%<br>17.5%<br>15.0%<br>12.5%<br>10.0%<br>2.5%<br>5.0%<br>2.5%<br>-7.5%<br>10.0%<br>-12.5%<br>10.0%<br>-2.5%<br>-7.5%<br>-7.5%<br>-7.5%<br>-7.5%<br>-7.5%<br>-7.5%<br>-7.5%<br>-7.5%<br>-7.5%<br>-7.5%<br>-7.5%<br>-7.5%<br>-7.5%<br>-7.5%<br>-7.5%<br>-7.5%<br>-7.5%<br>-7.5%<br>-7.5%<br>-7.5%<br>-7.5%<br>-7.5%<br>-7.5%<br>-7.5%<br>-7.5%<br>-7.5%<br>-7.5%<br>-7.5%<br>-7.5%<br>-7.5%<br>-7.5%<br>-7.5%<br>-7.5%<br>-7.5%<br>-7.5%<br>-7.5%<br>-7.5%<br>-7.5%<br>-7.5%<br>-7.5%<br>-7.5%<br>-7.5%<br>-7.5%<br>-7.5%<br>-7.5%<br>-7.5%<br>-7.5%<br>-7.5%<br>-7.5%<br>-7.5%<br>-7.5%<br>-7.5%<br>-7.5%<br>-7.5%<br>-7.5%<br>-7.5%<br>-7.5%<br>-7.5%<br>-7.5%<br>-7.5%<br>-7.5%<br>-7.5%<br>-7.5%<br>-7.5%<br>-7.5%<br>-7.5%<br>-7.5%<br>-7.5%<br>-7.5%<br>-7.5%<br>-7.5%<br>-7.5%<br>-7.5%<br>-7.5%<br>-7.5%<br>-7.5%<br>-7.5%<br>-7.5%<br>-7.5%<br>-7.5%<br>-7.5%<br>-7.5%<br>-7.5%<br>-7.5%<br>-7.5%<br>-7.5%<br>-7.5%<br>-7.5%<br>-7.5%<br>-7.5%<br>-7.5%<br>-7.5%<br>-7.5%<br>-7.5%<br>-7.5%<br>-7.5%<br>-7.5%<br>-7.5%<br>-7.5%<br>-7.5%<br>-7.5%<br>-7.5%<br>-7.5%<br>-7.5%<br>-7.5%<br>-7.5%<br>-7.5%<br>-7.5%<br>-7.5%<br>-7.5%<br>-7.5%<br>-7.5%<br>-7.5%<br>-7.5%<br>-7.5%<br>-7.5%<br>-7.5%<br>-7.5%<br>-7.5%<br>-7.5%<br>-7.5%<br>-7.5%<br>-7.5%<br>-7.5%<br>-7.5%<br>-7.5%<br>-7.5%<br>-7.5%<br>-7.5%<br>-7.5%<br>-7.5%<br>-7.5%<br>-7.5%<br>-7.5%<br>-7.5%<br>-7.5%<br>-7.5%<br>-7.5%<br>-7.5%<br>-7.5%<br>-7.5%<br>-7.5%<br>-7.5%<br>-7.5%<br>-7.5%<br>-7.5%<br>-7.5%<br>-7.5%<br>-7.5%<br>-7.5%<br>-7.5%<br>-7.5%<br>-7.5%<br>-7.5%<br>-7.5%<br>-7.5%<br>-7.5%<br>-7.5%<br>-7.5%<br>-7.5%<br>-7.5%<br>-7.5%<br>-7.5%<br>-7.5%<br>-7.5%<br>-7.5%<br>-7.5%<br>-7.5%<br>-7.5%<br>-7.5%<br>-7.5%<br>-7.5%<br>-7.5%<br>-7.5%<br>-7.5%<br>-7.5%<br>-7.5%<br>-7.5%<br>-7.5%<br>-7.5%<br>-7.5%<br>-7.5%<br>-7.5%<br>-7.5%<br>-7.5%<br>-7.5%<br>-7.5%<br>-7.5%<br>-7.5%<br>-7.5%<br>-7.5%<br>-7.5%<br>-7.5%<br>-7.5%<br>-7.5%<br>-7.5%<br>-7.5%<br>-7.5%<br>-7.5%<br>-7.5%<br>-7.5%<br>-7.5%<br>-7.5%<br>-7.5%<br>-7.5%<br>-7.5%<br>-7.5%<br>-7.5%<br>-7.5%<br>-7.5%<br>-7.5%<br>-7.5%<br>-7.5%<br>-7.5%<br>-7.5%<br>-7.5%<br>-7.5%<br>-7.5%<br>-7.5%<br>-7.5%<br>-7.5%<br>-7.5%<br>-7.5%<br>-7.5%<br>-7.5%<br>-7.5%<br>-7.5%<br>-7.5%<br>-7.5%<br>-7.5%<br>-7.5%<br>-7.5%<br>-7.5%<br>-7.5%<br>-7.5%<br>-7.5%<br>-7.5%<br>-7.5%<br>-7.5%<br>-7.5%<br>-7.5%<br>-7.5%<br>-7.5%<br>-7.5%<br>-7.5%<br>-7.5%<br>-7.5%<br>-7.5%<br>-7.5%<br>-7.5%<br>-7.5%<br>-7.5%<br>-7.5%<br>-7.5%<br>-7.5%<br>-7.5%<br>-7.5%<br>-7.5%<br>-7.5%<br>-7.5%<br>-7.5%<br>-7.5%<br>-7.5%<br>-7.5%<br>-7.5%<br>-7.5%<br>-7.5%<br>-7.5%<br>-7.5%<br>-7.5%<br>-7.5%<br>-7.5%<br>-7.5%<br>-7.5%<br>-7.5%<br>-7.5%<br>-7.5%<br>-7.5%<br>-7.5%<br>-7.5%<br>-7.5%<br>-7.5%<br>-7.5%<br>-7.5%<br>-7.5%<br>-7.5%<br>-7.5%<br>-7.5%<br>-7.5%<br>-7.5%<br>-7.5%<br>-7.5%<br>-7.5%<br>-7.5%<br>-7.5%<br>-7.5%<br>-7.5%<br>-7.5%<br>-7.5%<br>-7.5%<br>-7.5%<br>-7.5%<br>-7.5%<br>-7.5%<br>-7.5%<br>-7.5%<br>-7.5%<br>-7.5%<br>-7.5%<br>-7.5%<br>-7.5%<br>-7.5%<br>-7.5%<br>-7.5%<br>-7.5%<br>-7.5%<br>-7.5%<br>-7.5%<br>-7.5%<br>-7.5%<br>-7.5%<br>-7.5%<br>-7.5%<br>-7.5%<br>-7 | Risk key figures SRI 1  Mountain-View Fund A A A A A  Yearly Performate 2023 2022 2021 2020 2019 | Δ               | 5 6 7  EDA <sup>3</sup> 57  +2.53%  -3.71%  +15.73%  -5.64%  +14.89% |
| 2020                                                       | 2021 2022                  | 2023          | 2024                                                                                                                                                                                                                                                                                                                                                                                                                                                                                                                                                                                                                                                                                                                                                                                                                                                                                                                                                                                                                                                                                                                                                                                                                                                                                                                                                                                                                                                                                                                                                                                                                                                                                                                                                                                                                                                                                                                                                                                                                                                                                                                                                                                                                                                                                                                                                                                                                                                                                                                                                                                                                                                                                                                                                                                                                                                                                                                                                                                                                                                                                                                                                                                          | Other forms                                                                                      |                 |                                                                      |
| Master data                                                | 0: 1 (                     | Conditions    | 5.000/                                                                                                                                                                                                                                                                                                                                                                                                                                                                                                                                                                                                                                                                                                                                                                                                                                                                                                                                                                                                                                                                                                                                                                                                                                                                                                                                                                                                                                                                                                                                                                                                                                                                                                                                                                                                                                                                                                                                                                                                                                                                                                                                                                                                                                                                                                                                                                                                                                                                                                                                                                                                                                                                                                                                                                                                                                                                                                                                                                                                                                                                                                                                                                                        | Other figures                                                                                    |                 | LINIT                                                                |
| Fund type                                                  | Single fund                |               | 5.00%<br>0.00%                                                                                                                                                                                                                                                                                                                                                                                                                                                                                                                                                                                                                                                                                                                                                                                                                                                                                                                                                                                                                                                                                                                                                                                                                                                                                                                                                                                                                                                                                                                                                                                                                                                                                                                                                                                                                                                                                                                                                                                                                                                                                                                                                                                                                                                                                                                                                                                                                                                                                                                                                                                                                                                                                                                                                                                                                                                                                                                                                                                                                                                                                                                                                                                | Minimum investment Savings plan                                                                  |                 | UNT 0                                                                |
| Category Sub category                                      | Mixed Sectors              |               | 0.00%                                                                                                                                                                                                                                                                                                                                                                                                                                                                                                                                                                                                                                                                                                                                                                                                                                                                                                                                                                                                                                                                                                                                                                                                                                                                                                                                                                                                                                                                                                                                                                                                                                                                                                                                                                                                                                                                                                                                                                                                                                                                                                                                                                                                                                                                                                                                                                                                                                                                                                                                                                                                                                                                                                                                                                                                                                                                                                                                                                                                                                                                                                                                                                                         |                                                                                                  |                 | Yes                                                                  |
| Fund domicile                                              | Luxembourg                 | - <u> </u>    |                                                                                                                                                                                                                                                                                                                                                                                                                                                                                                                                                                                                                                                                                                                                                                                                                                                                                                                                                                                                                                                                                                                                                                                                                                                                                                                                                                                                                                                                                                                                                                                                                                                                                                                                                                                                                                                                                                                                                                                                                                                                                                                                                                                                                                                                                                                                                                                                                                                                                                                                                                                                                                                                                                                                                                                                                                                                                                                                                                                                                                                                                                                                                                                               | Performance fee                                                                                  |                 | 0.00%                                                                |
| Tranch volume                                              | (07/09/2024) EUR 2.55 mill |               | -                                                                                                                                                                                                                                                                                                                                                                                                                                                                                                                                                                                                                                                                                                                                                                                                                                                                                                                                                                                                                                                                                                                                                                                                                                                                                                                                                                                                                                                                                                                                                                                                                                                                                                                                                                                                                                                                                                                                                                                                                                                                                                                                                                                                                                                                                                                                                                                                                                                                                                                                                                                                                                                                                                                                                                                                                                                                                                                                                                                                                                                                                                                                                                                             | Redeployment fee                                                                                 |                 | 0.00%                                                                |
| Total volume                                               | (05/31/2024) EUR 2,027.98  | Dividends     |                                                                                                                                                                                                                                                                                                                                                                                                                                                                                                                                                                                                                                                                                                                                                                                                                                                                                                                                                                                                                                                                                                                                                                                                                                                                                                                                                                                                                                                                                                                                                                                                                                                                                                                                                                                                                                                                                                                                                                                                                                                                                                                                                                                                                                                                                                                                                                                                                                                                                                                                                                                                                                                                                                                                                                                                                                                                                                                                                                                                                                                                                                                                                                                               | Investment comp                                                                                  | pany            |                                                                      |
|                                                            | mill                       | -             |                                                                                                                                                                                                                                                                                                                                                                                                                                                                                                                                                                                                                                                                                                                                                                                                                                                                                                                                                                                                                                                                                                                                                                                                                                                                                                                                                                                                                                                                                                                                                                                                                                                                                                                                                                                                                                                                                                                                                                                                                                                                                                                                                                                                                                                                                                                                                                                                                                                                                                                                                                                                                                                                                                                                                                                                                                                                                                                                                                                                                                                                                                                                                                                               |                                                                                                  |                 | nvestment SA                                                         |
| Launch date                                                | 9/30/2015                  | _             |                                                                                                                                                                                                                                                                                                                                                                                                                                                                                                                                                                                                                                                                                                                                                                                                                                                                                                                                                                                                                                                                                                                                                                                                                                                                                                                                                                                                                                                                                                                                                                                                                                                                                                                                                                                                                                                                                                                                                                                                                                                                                                                                                                                                                                                                                                                                                                                                                                                                                                                                                                                                                                                                                                                                                                                                                                                                                                                                                                                                                                                                                                                                                                                               | Mainzer Landstraße                                                                               | : 11-17, 60329, | Frankfurt am                                                         |
| KESt report funds                                          | No                         | _             |                                                                                                                                                                                                                                                                                                                                                                                                                                                                                                                                                                                                                                                                                                                                                                                                                                                                                                                                                                                                                                                                                                                                                                                                                                                                                                                                                                                                                                                                                                                                                                                                                                                                                                                                                                                                                                                                                                                                                                                                                                                                                                                                                                                                                                                                                                                                                                                                                                                                                                                                                                                                                                                                                                                                                                                                                                                                                                                                                                                                                                                                                                                                                                                               |                                                                                                  |                 | Main                                                                 |
| Business year start                                        | 01.01                      | -             |                                                                                                                                                                                                                                                                                                                                                                                                                                                                                                                                                                                                                                                                                                                                                                                                                                                                                                                                                                                                                                                                                                                                                                                                                                                                                                                                                                                                                                                                                                                                                                                                                                                                                                                                                                                                                                                                                                                                                                                                                                                                                                                                                                                                                                                                                                                                                                                                                                                                                                                                                                                                                                                                                                                                                                                                                                                                                                                                                                                                                                                                                                                                                                                               |                                                                                                  | 1.00            | Germany                                                              |
| Sustainability type                                        | Dr. Schuessler, Thomas-F   | _             |                                                                                                                                                                                                                                                                                                                                                                                                                                                                                                                                                                                                                                                                                                                                                                                                                                                                                                                                                                                                                                                                                                                                                                                                                                                                                                                                                                                                                                                                                                                                                                                                                                                                                                                                                                                                                                                                                                                                                                                                                                                                                                                                                                                                                                                                                                                                                                                                                                                                                                                                                                                                                                                                                                                                                                                                                                                                                                                                                                                                                                                                                                                                                                                               |                                                                                                  | https:          | //www.dws.de                                                         |
| Fund manager Performance                                   |                            | 6M YTD        | 1Y :                                                                                                                                                                                                                                                                                                                                                                                                                                                                                                                                                                                                                                                                                                                                                                                                                                                                                                                                                                                                                                                                                                                                                                                                                                                                                                                                                                                                                                                                                                                                                                                                                                                                                                                                                                                                                                                                                                                                                                                                                                                                                                                                                                                                                                                                                                                                                                                                                                                                                                                                                                                                                                                                                                                                                                                                                                                                                                                                                                                                                                                                                                                                                                                          | 2Y 3Y                                                                                            | 5Y              | Since start                                                          |
| Performance                                                | -0.13% +5.                 |               | 9.07% +10.2                                                                                                                                                                                                                                                                                                                                                                                                                                                                                                                                                                                                                                                                                                                                                                                                                                                                                                                                                                                                                                                                                                                                                                                                                                                                                                                                                                                                                                                                                                                                                                                                                                                                                                                                                                                                                                                                                                                                                                                                                                                                                                                                                                                                                                                                                                                                                                                                                                                                                                                                                                                                                                                                                                                                                                                                                                                                                                                                                                                                                                                                                                                                                                                   |                                                                                                  | +18.72%         | +33.72%                                                              |
| Performance p.a.                                           | -                          |               | 9.07% +4.9                                                                                                                                                                                                                                                                                                                                                                                                                                                                                                                                                                                                                                                                                                                                                                                                                                                                                                                                                                                                                                                                                                                                                                                                                                                                                                                                                                                                                                                                                                                                                                                                                                                                                                                                                                                                                                                                                                                                                                                                                                                                                                                                                                                                                                                                                                                                                                                                                                                                                                                                                                                                                                                                                                                                                                                                                                                                                                                                                                                                                                                                                                                                                                                    |                                                                                                  | +3.49%          | +3.86%                                                               |
| Sharpe ratio                                               |                            | .13 1.12      |                                                                                                                                                                                                                                                                                                                                                                                                                                                                                                                                                                                                                                                                                                                                                                                                                                                                                                                                                                                                                                                                                                                                                                                                                                                                                                                                                                                                                                                                                                                                                                                                                                                                                                                                                                                                                                                                                                                                                                                                                                                                                                                                                                                                                                                                                                                                                                                                                                                                                                                                                                                                                                                                                                                                                                                                                                                                                                                                                                                                                                                                                                                                                                                               | .14 -0.01                                                                                        | -0.02           | 0.02                                                                 |
| Volatility                                                 |                            |               | 7.40% 9.1                                                                                                                                                                                                                                                                                                                                                                                                                                                                                                                                                                                                                                                                                                                                                                                                                                                                                                                                                                                                                                                                                                                                                                                                                                                                                                                                                                                                                                                                                                                                                                                                                                                                                                                                                                                                                                                                                                                                                                                                                                                                                                                                                                                                                                                                                                                                                                                                                                                                                                                                                                                                                                                                                                                                                                                                                                                                                                                                                                                                                                                                                                                                                                                     |                                                                                                  | 12.28%          | 10.79%                                                               |
| Worst month                                                |                            |               | 2.61% -5.3                                                                                                                                                                                                                                                                                                                                                                                                                                                                                                                                                                                                                                                                                                                                                                                                                                                                                                                                                                                                                                                                                                                                                                                                                                                                                                                                                                                                                                                                                                                                                                                                                                                                                                                                                                                                                                                                                                                                                                                                                                                                                                                                                                                                                                                                                                                                                                                                                                                                                                                                                                                                                                                                                                                                                                                                                                                                                                                                                                                                                                                                                                                                                                                    |                                                                                                  | -9.20%          | -9.20%                                                               |
| Best month                                                 |                            |               | 3.92% 5.6                                                                                                                                                                                                                                                                                                                                                                                                                                                                                                                                                                                                                                                                                                                                                                                                                                                                                                                                                                                                                                                                                                                                                                                                                                                                                                                                                                                                                                                                                                                                                                                                                                                                                                                                                                                                                                                                                                                                                                                                                                                                                                                                                                                                                                                                                                                                                                                                                                                                                                                                                                                                                                                                                                                                                                                                                                                                                                                                                                                                                                                                                                                                                                                     |                                                                                                  |                 |                                                                      |
|                                                            |                            |               |                                                                                                                                                                                                                                                                                                                                                                                                                                                                                                                                                                                                                                                                                                                                                                                                                                                                                                                                                                                                                                                                                                                                                                                                                                                                                                                                                                                                                                                                                                                                                                                                                                                                                                                                                                                                                                                                                                                                                                                                                                                                                                                                                                                                                                                                                                                                                                                                                                                                                                                                                                                                                                                                                                                                                                                                                                                                                                                                                                                                                                                                                                                                                                                               |                                                                                                  | 10.25%          | 10.25%                                                               |
| Maximum loss                                               | -1.68% -3.4                | -0% -3.40% -5 | 5.84% -9.7                                                                                                                                                                                                                                                                                                                                                                                                                                                                                                                                                                                                                                                                                                                                                                                                                                                                                                                                                                                                                                                                                                                                                                                                                                                                                                                                                                                                                                                                                                                                                                                                                                                                                                                                                                                                                                                                                                                                                                                                                                                                                                                                                                                                                                                                                                                                                                                                                                                                                                                                                                                                                                                                                                                                                                                                                                                                                                                                                                                                                                                                                                                                                                                    | 6% -15.37%                                                                                       | -27.44%         |                                                                      |