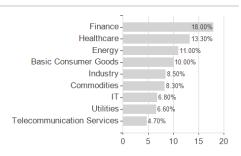

## DWS Invest Top D.SEK LCH (P) / LU1282659025 / DWS2C6 / DWS Investment SA

| Last 07/09/2024 <sup>1</sup>                               | Region                     | Branch        |                                                                                                                                                                                                                                                                                                                                                                                                                                                                                                                                                                                                                                                                                                                                                                                                                                                                                                                                                                                                                                                                                                                                                                                                                                                                                                                                                                                                                                                                                                                                                                                                                                                                                                                                                                                                                                                                                                                                                                                                                                                                                                                                                                                                                                                                                                                                                                                                                                                                                                                                                                                                                                                                                                                                                                                                                                                                                                                                                                                                                                                                                                                                                                                               | Type of yield                                                                                    | Туре            |                                                                      |
|------------------------------------------------------------|----------------------------|---------------|-----------------------------------------------------------------------------------------------------------------------------------------------------------------------------------------------------------------------------------------------------------------------------------------------------------------------------------------------------------------------------------------------------------------------------------------------------------------------------------------------------------------------------------------------------------------------------------------------------------------------------------------------------------------------------------------------------------------------------------------------------------------------------------------------------------------------------------------------------------------------------------------------------------------------------------------------------------------------------------------------------------------------------------------------------------------------------------------------------------------------------------------------------------------------------------------------------------------------------------------------------------------------------------------------------------------------------------------------------------------------------------------------------------------------------------------------------------------------------------------------------------------------------------------------------------------------------------------------------------------------------------------------------------------------------------------------------------------------------------------------------------------------------------------------------------------------------------------------------------------------------------------------------------------------------------------------------------------------------------------------------------------------------------------------------------------------------------------------------------------------------------------------------------------------------------------------------------------------------------------------------------------------------------------------------------------------------------------------------------------------------------------------------------------------------------------------------------------------------------------------------------------------------------------------------------------------------------------------------------------------------------------------------------------------------------------------------------------------------------------------------------------------------------------------------------------------------------------------------------------------------------------------------------------------------------------------------------------------------------------------------------------------------------------------------------------------------------------------------------------------------------------------------------------------------------------------|--------------------------------------------------------------------------------------------------|-----------------|----------------------------------------------------------------------|
| 1442.23 SEK                                                | Worldwide                  | Mixed Sectors |                                                                                                                                                                                                                                                                                                                                                                                                                                                                                                                                                                                                                                                                                                                                                                                                                                                                                                                                                                                                                                                                                                                                                                                                                                                                                                                                                                                                                                                                                                                                                                                                                                                                                                                                                                                                                                                                                                                                                                                                                                                                                                                                                                                                                                                                                                                                                                                                                                                                                                                                                                                                                                                                                                                                                                                                                                                                                                                                                                                                                                                                                                                                                                                               | reinvestment                                                                                     | Equity Fund     | d                                                                    |
| ■ DWS Invest Top D.SEK LCH (P) ■ Benchmark: IX Aktien Welt | Many My                    |               | 32.5%<br>30.0%<br>27.5%<br>25.0%<br>22.5%<br>17.5%<br>15.0%<br>12.5%<br>10.0%<br>2.5%<br>5.0%<br>2.5%<br>-7.5%<br>10.0%<br>-12.5%<br>10.0%<br>-2.5%<br>-7.5%<br>-7.5%<br>-7.5%<br>-7.5%<br>-7.5%<br>-7.5%<br>-7.5%<br>-7.5%<br>-7.5%<br>-7.5%<br>-7.5%<br>-7.5%<br>-7.5%<br>-7.5%<br>-7.5%<br>-7.5%<br>-7.5%<br>-7.5%<br>-7.5%<br>-7.5%<br>-7.5%<br>-7.5%<br>-7.5%<br>-7.5%<br>-7.5%<br>-7.5%<br>-7.5%<br>-7.5%<br>-7.5%<br>-7.5%<br>-7.5%<br>-7.5%<br>-7.5%<br>-7.5%<br>-7.5%<br>-7.5%<br>-7.5%<br>-7.5%<br>-7.5%<br>-7.5%<br>-7.5%<br>-7.5%<br>-7.5%<br>-7.5%<br>-7.5%<br>-7.5%<br>-7.5%<br>-7.5%<br>-7.5%<br>-7.5%<br>-7.5%<br>-7.5%<br>-7.5%<br>-7.5%<br>-7.5%<br>-7.5%<br>-7.5%<br>-7.5%<br>-7.5%<br>-7.5%<br>-7.5%<br>-7.5%<br>-7.5%<br>-7.5%<br>-7.5%<br>-7.5%<br>-7.5%<br>-7.5%<br>-7.5%<br>-7.5%<br>-7.5%<br>-7.5%<br>-7.5%<br>-7.5%<br>-7.5%<br>-7.5%<br>-7.5%<br>-7.5%<br>-7.5%<br>-7.5%<br>-7.5%<br>-7.5%<br>-7.5%<br>-7.5%<br>-7.5%<br>-7.5%<br>-7.5%<br>-7.5%<br>-7.5%<br>-7.5%<br>-7.5%<br>-7.5%<br>-7.5%<br>-7.5%<br>-7.5%<br>-7.5%<br>-7.5%<br>-7.5%<br>-7.5%<br>-7.5%<br>-7.5%<br>-7.5%<br>-7.5%<br>-7.5%<br>-7.5%<br>-7.5%<br>-7.5%<br>-7.5%<br>-7.5%<br>-7.5%<br>-7.5%<br>-7.5%<br>-7.5%<br>-7.5%<br>-7.5%<br>-7.5%<br>-7.5%<br>-7.5%<br>-7.5%<br>-7.5%<br>-7.5%<br>-7.5%<br>-7.5%<br>-7.5%<br>-7.5%<br>-7.5%<br>-7.5%<br>-7.5%<br>-7.5%<br>-7.5%<br>-7.5%<br>-7.5%<br>-7.5%<br>-7.5%<br>-7.5%<br>-7.5%<br>-7.5%<br>-7.5%<br>-7.5%<br>-7.5%<br>-7.5%<br>-7.5%<br>-7.5%<br>-7.5%<br>-7.5%<br>-7.5%<br>-7.5%<br>-7.5%<br>-7.5%<br>-7.5%<br>-7.5%<br>-7.5%<br>-7.5%<br>-7.5%<br>-7.5%<br>-7.5%<br>-7.5%<br>-7.5%<br>-7.5%<br>-7.5%<br>-7.5%<br>-7.5%<br>-7.5%<br>-7.5%<br>-7.5%<br>-7.5%<br>-7.5%<br>-7.5%<br>-7.5%<br>-7.5%<br>-7.5%<br>-7.5%<br>-7.5%<br>-7.5%<br>-7.5%<br>-7.5%<br>-7.5%<br>-7.5%<br>-7.5%<br>-7.5%<br>-7.5%<br>-7.5%<br>-7.5%<br>-7.5%<br>-7.5%<br>-7.5%<br>-7.5%<br>-7.5%<br>-7.5%<br>-7.5%<br>-7.5%<br>-7.5%<br>-7.5%<br>-7.5%<br>-7.5%<br>-7.5%<br>-7.5%<br>-7.5%<br>-7.5%<br>-7.5%<br>-7.5%<br>-7.5%<br>-7.5%<br>-7.5%<br>-7.5%<br>-7.5%<br>-7.5%<br>-7.5%<br>-7.5%<br>-7.5%<br>-7.5%<br>-7.5%<br>-7.5%<br>-7.5%<br>-7.5%<br>-7.5%<br>-7.5%<br>-7.5%<br>-7.5%<br>-7.5%<br>-7.5%<br>-7.5%<br>-7.5%<br>-7.5%<br>-7.5%<br>-7.5%<br>-7.5%<br>-7.5%<br>-7.5%<br>-7.5%<br>-7.5%<br>-7.5%<br>-7.5%<br>-7.5%<br>-7.5%<br>-7.5%<br>-7.5%<br>-7.5%<br>-7.5%<br>-7.5%<br>-7.5%<br>-7.5%<br>-7.5%<br>-7.5%<br>-7.5%<br>-7.5%<br>-7.5%<br>-7.5%<br>-7.5%<br>-7.5%<br>-7.5%<br>-7.5%<br>-7.5%<br>-7.5%<br>-7.5%<br>-7.5%<br>-7.5%<br>-7.5%<br>-7.5%<br>-7.5%<br>-7.5%<br>-7.5%<br>-7.5%<br>-7.5%<br>-7.5%<br>-7.5%<br>-7.5%<br>-7.5%<br>-7.5%<br>-7.5%<br>-7.5%<br>-7.5%<br>-7.5%<br>-7.5%<br>-7.5%<br>-7.5%<br>-7.5%<br>-7.5%<br>-7.5%<br>-7.5%<br>-7.5%<br>-7.5%<br>-7.5%<br>-7.5%<br>-7.5%<br>-7.5%<br>-7.5%<br>-7.5%<br>-7.5%<br>-7.5%<br>-7.5%<br>-7.5%<br>-7.5%<br>-7.5%<br>-7.5%<br>-7.5%<br>-7.5%<br>-7.5%<br>-7.5%<br>-7.5%<br>-7.5%<br>-7.5%<br>-7.5%<br>-7.5%<br>-7.5%<br>-7.5%<br>-7.5%<br>-7.5%<br>-7.5%<br>-7.5%<br>-7.5%<br>-7.5%<br>-7.5%<br>-7.5%<br>-7.5%<br>-7.5%<br>-7.5%<br>-7.5%<br>-7.5%<br>-7.5%<br>-7.5%<br>-7.5%<br>-7.5%<br>-7.5%<br>-7 | Risk key figures SRI 1  Mountain-View Fund A A A A A  Yearly Performate 2023 2022 2021 2020 2019 | Δ               | 5 6 7  EDA <sup>3</sup> 57  +2.53%  -3.71%  +15.73%  -5.64%  +14.89% |
| 2020                                                       | 2021 2022                  | 2023          | 2024                                                                                                                                                                                                                                                                                                                                                                                                                                                                                                                                                                                                                                                                                                                                                                                                                                                                                                                                                                                                                                                                                                                                                                                                                                                                                                                                                                                                                                                                                                                                                                                                                                                                                                                                                                                                                                                                                                                                                                                                                                                                                                                                                                                                                                                                                                                                                                                                                                                                                                                                                                                                                                                                                                                                                                                                                                                                                                                                                                                                                                                                                                                                                                                          | Other forms                                                                                      |                 |                                                                      |
| Master data                                                | 0: 1 (                     | Conditions    | 5.000/                                                                                                                                                                                                                                                                                                                                                                                                                                                                                                                                                                                                                                                                                                                                                                                                                                                                                                                                                                                                                                                                                                                                                                                                                                                                                                                                                                                                                                                                                                                                                                                                                                                                                                                                                                                                                                                                                                                                                                                                                                                                                                                                                                                                                                                                                                                                                                                                                                                                                                                                                                                                                                                                                                                                                                                                                                                                                                                                                                                                                                                                                                                                                                                        | Other figures                                                                                    |                 | LINIT                                                                |
| Fund type                                                  | Single fund                |               | 5.00%<br>0.00%                                                                                                                                                                                                                                                                                                                                                                                                                                                                                                                                                                                                                                                                                                                                                                                                                                                                                                                                                                                                                                                                                                                                                                                                                                                                                                                                                                                                                                                                                                                                                                                                                                                                                                                                                                                                                                                                                                                                                                                                                                                                                                                                                                                                                                                                                                                                                                                                                                                                                                                                                                                                                                                                                                                                                                                                                                                                                                                                                                                                                                                                                                                                                                                | Minimum investment Savings plan                                                                  |                 | UNT 0                                                                |
| Category Sub category                                      | Mixed Sectors              |               | 0.00%                                                                                                                                                                                                                                                                                                                                                                                                                                                                                                                                                                                                                                                                                                                                                                                                                                                                                                                                                                                                                                                                                                                                                                                                                                                                                                                                                                                                                                                                                                                                                                                                                                                                                                                                                                                                                                                                                                                                                                                                                                                                                                                                                                                                                                                                                                                                                                                                                                                                                                                                                                                                                                                                                                                                                                                                                                                                                                                                                                                                                                                                                                                                                                                         |                                                                                                  |                 | Yes                                                                  |
| Fund domicile                                              | Luxembourg                 | - <u> </u>    |                                                                                                                                                                                                                                                                                                                                                                                                                                                                                                                                                                                                                                                                                                                                                                                                                                                                                                                                                                                                                                                                                                                                                                                                                                                                                                                                                                                                                                                                                                                                                                                                                                                                                                                                                                                                                                                                                                                                                                                                                                                                                                                                                                                                                                                                                                                                                                                                                                                                                                                                                                                                                                                                                                                                                                                                                                                                                                                                                                                                                                                                                                                                                                                               | Performance fee                                                                                  |                 | 0.00%                                                                |
| Tranch volume                                              | (07/09/2024) EUR 2.55 mill |               | -                                                                                                                                                                                                                                                                                                                                                                                                                                                                                                                                                                                                                                                                                                                                                                                                                                                                                                                                                                                                                                                                                                                                                                                                                                                                                                                                                                                                                                                                                                                                                                                                                                                                                                                                                                                                                                                                                                                                                                                                                                                                                                                                                                                                                                                                                                                                                                                                                                                                                                                                                                                                                                                                                                                                                                                                                                                                                                                                                                                                                                                                                                                                                                                             | Redeployment fee                                                                                 |                 | 0.00%                                                                |
| Total volume                                               | (05/31/2024) EUR 2,027.98  | Dividends     |                                                                                                                                                                                                                                                                                                                                                                                                                                                                                                                                                                                                                                                                                                                                                                                                                                                                                                                                                                                                                                                                                                                                                                                                                                                                                                                                                                                                                                                                                                                                                                                                                                                                                                                                                                                                                                                                                                                                                                                                                                                                                                                                                                                                                                                                                                                                                                                                                                                                                                                                                                                                                                                                                                                                                                                                                                                                                                                                                                                                                                                                                                                                                                                               | Investment comp                                                                                  | pany            |                                                                      |
|                                                            | mill                       | -             |                                                                                                                                                                                                                                                                                                                                                                                                                                                                                                                                                                                                                                                                                                                                                                                                                                                                                                                                                                                                                                                                                                                                                                                                                                                                                                                                                                                                                                                                                                                                                                                                                                                                                                                                                                                                                                                                                                                                                                                                                                                                                                                                                                                                                                                                                                                                                                                                                                                                                                                                                                                                                                                                                                                                                                                                                                                                                                                                                                                                                                                                                                                                                                                               |                                                                                                  |                 | nvestment SA                                                         |
| Launch date                                                | 9/30/2015                  | _             |                                                                                                                                                                                                                                                                                                                                                                                                                                                                                                                                                                                                                                                                                                                                                                                                                                                                                                                                                                                                                                                                                                                                                                                                                                                                                                                                                                                                                                                                                                                                                                                                                                                                                                                                                                                                                                                                                                                                                                                                                                                                                                                                                                                                                                                                                                                                                                                                                                                                                                                                                                                                                                                                                                                                                                                                                                                                                                                                                                                                                                                                                                                                                                                               | Mainzer Landstraße                                                                               | : 11-17, 60329, | Frankfurt am                                                         |
| KESt report funds                                          | No                         | _             |                                                                                                                                                                                                                                                                                                                                                                                                                                                                                                                                                                                                                                                                                                                                                                                                                                                                                                                                                                                                                                                                                                                                                                                                                                                                                                                                                                                                                                                                                                                                                                                                                                                                                                                                                                                                                                                                                                                                                                                                                                                                                                                                                                                                                                                                                                                                                                                                                                                                                                                                                                                                                                                                                                                                                                                                                                                                                                                                                                                                                                                                                                                                                                                               |                                                                                                  |                 | Main                                                                 |
| Business year start                                        | 01.01                      | -             |                                                                                                                                                                                                                                                                                                                                                                                                                                                                                                                                                                                                                                                                                                                                                                                                                                                                                                                                                                                                                                                                                                                                                                                                                                                                                                                                                                                                                                                                                                                                                                                                                                                                                                                                                                                                                                                                                                                                                                                                                                                                                                                                                                                                                                                                                                                                                                                                                                                                                                                                                                                                                                                                                                                                                                                                                                                                                                                                                                                                                                                                                                                                                                                               |                                                                                                  | 1.00            | Germany                                                              |
| Sustainability type                                        | Dr. Schuessler, Thomas-F   | _             |                                                                                                                                                                                                                                                                                                                                                                                                                                                                                                                                                                                                                                                                                                                                                                                                                                                                                                                                                                                                                                                                                                                                                                                                                                                                                                                                                                                                                                                                                                                                                                                                                                                                                                                                                                                                                                                                                                                                                                                                                                                                                                                                                                                                                                                                                                                                                                                                                                                                                                                                                                                                                                                                                                                                                                                                                                                                                                                                                                                                                                                                                                                                                                                               |                                                                                                  | https:          | //www.dws.de                                                         |
| Fund manager Performance                                   |                            | 6M YTD        | 1Y :                                                                                                                                                                                                                                                                                                                                                                                                                                                                                                                                                                                                                                                                                                                                                                                                                                                                                                                                                                                                                                                                                                                                                                                                                                                                                                                                                                                                                                                                                                                                                                                                                                                                                                                                                                                                                                                                                                                                                                                                                                                                                                                                                                                                                                                                                                                                                                                                                                                                                                                                                                                                                                                                                                                                                                                                                                                                                                                                                                                                                                                                                                                                                                                          | 2Y 3Y                                                                                            | 5Y              | Since start                                                          |
| Performance                                                | -0.13% +5.                 |               | 9.07% +10.2                                                                                                                                                                                                                                                                                                                                                                                                                                                                                                                                                                                                                                                                                                                                                                                                                                                                                                                                                                                                                                                                                                                                                                                                                                                                                                                                                                                                                                                                                                                                                                                                                                                                                                                                                                                                                                                                                                                                                                                                                                                                                                                                                                                                                                                                                                                                                                                                                                                                                                                                                                                                                                                                                                                                                                                                                                                                                                                                                                                                                                                                                                                                                                                   |                                                                                                  | +18.72%         | +33.72%                                                              |
| Performance p.a.                                           | -                          |               | 9.07% +4.9                                                                                                                                                                                                                                                                                                                                                                                                                                                                                                                                                                                                                                                                                                                                                                                                                                                                                                                                                                                                                                                                                                                                                                                                                                                                                                                                                                                                                                                                                                                                                                                                                                                                                                                                                                                                                                                                                                                                                                                                                                                                                                                                                                                                                                                                                                                                                                                                                                                                                                                                                                                                                                                                                                                                                                                                                                                                                                                                                                                                                                                                                                                                                                                    |                                                                                                  | +3.49%          | +3.86%                                                               |
| Sharpe ratio                                               |                            | .13 1.12      |                                                                                                                                                                                                                                                                                                                                                                                                                                                                                                                                                                                                                                                                                                                                                                                                                                                                                                                                                                                                                                                                                                                                                                                                                                                                                                                                                                                                                                                                                                                                                                                                                                                                                                                                                                                                                                                                                                                                                                                                                                                                                                                                                                                                                                                                                                                                                                                                                                                                                                                                                                                                                                                                                                                                                                                                                                                                                                                                                                                                                                                                                                                                                                                               | .14 -0.01                                                                                        | -0.02           | 0.02                                                                 |
| Volatility                                                 |                            |               | 7.40% 9.1                                                                                                                                                                                                                                                                                                                                                                                                                                                                                                                                                                                                                                                                                                                                                                                                                                                                                                                                                                                                                                                                                                                                                                                                                                                                                                                                                                                                                                                                                                                                                                                                                                                                                                                                                                                                                                                                                                                                                                                                                                                                                                                                                                                                                                                                                                                                                                                                                                                                                                                                                                                                                                                                                                                                                                                                                                                                                                                                                                                                                                                                                                                                                                                     |                                                                                                  | 12.28%          | 10.79%                                                               |
| Worst month                                                |                            |               | 2.61% -5.3                                                                                                                                                                                                                                                                                                                                                                                                                                                                                                                                                                                                                                                                                                                                                                                                                                                                                                                                                                                                                                                                                                                                                                                                                                                                                                                                                                                                                                                                                                                                                                                                                                                                                                                                                                                                                                                                                                                                                                                                                                                                                                                                                                                                                                                                                                                                                                                                                                                                                                                                                                                                                                                                                                                                                                                                                                                                                                                                                                                                                                                                                                                                                                                    |                                                                                                  | -9.20%          | -9.20%                                                               |
| Best month                                                 |                            |               | 3.92% 5.6                                                                                                                                                                                                                                                                                                                                                                                                                                                                                                                                                                                                                                                                                                                                                                                                                                                                                                                                                                                                                                                                                                                                                                                                                                                                                                                                                                                                                                                                                                                                                                                                                                                                                                                                                                                                                                                                                                                                                                                                                                                                                                                                                                                                                                                                                                                                                                                                                                                                                                                                                                                                                                                                                                                                                                                                                                                                                                                                                                                                                                                                                                                                                                                     |                                                                                                  |                 |                                                                      |
|                                                            |                            |               |                                                                                                                                                                                                                                                                                                                                                                                                                                                                                                                                                                                                                                                                                                                                                                                                                                                                                                                                                                                                                                                                                                                                                                                                                                                                                                                                                                                                                                                                                                                                                                                                                                                                                                                                                                                                                                                                                                                                                                                                                                                                                                                                                                                                                                                                                                                                                                                                                                                                                                                                                                                                                                                                                                                                                                                                                                                                                                                                                                                                                                                                                                                                                                                               |                                                                                                  | 10.25%          | 10.25%                                                               |
| Maximum loss                                               | -1.68% -3.4                | -0% -3.40% -5 | 5.84% -9.7                                                                                                                                                                                                                                                                                                                                                                                                                                                                                                                                                                                                                                                                                                                                                                                                                                                                                                                                                                                                                                                                                                                                                                                                                                                                                                                                                                                                                                                                                                                                                                                                                                                                                                                                                                                                                                                                                                                                                                                                                                                                                                                                                                                                                                                                                                                                                                                                                                                                                                                                                                                                                                                                                                                                                                                                                                                                                                                                                                                                                                                                                                                                                                                    | 6% -15.37%                                                                                       | -27.44%         |                                                                      |