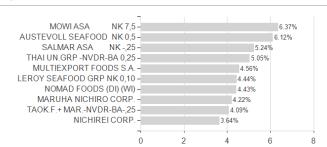

## Bonafide Global Fish Fund A EUR / LI0329781608 / A2AN8A / IFM Indep. Fund M.



## Distribution permission

Austria, Germany, Switzerland

<sup>1</sup> Important note on update status: The displayed date refers exclusively to the calculation of the NAV.
2 The Mountain-View Data Fund Rating calculates a computative ranking for funds using yield, volatility and trend data. For more information visit MVD Funds Rating

<sup>3</sup> Displays the Ethical-Dynamical Ratio calculated according to standard criteria. The maximum value is 100. For more information visit EDA





## Bonafide Global Fish Fund A EUR / LI0329781608 / A2AN8A / IFM Indep. Fund M.





## Largest positions



Countries Branches Currencies