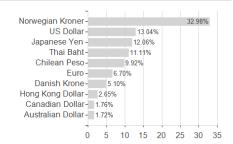

## Bonafide Global Fish Fund A EUR / LI0329781608 / A2AN8A / IFM Indep. Fund M.



## Distribution permission

Austria, Germany, Switzerland

<sup>1</sup> Important note on update status: The displayed date refers exclusively to the calculation of the NAV.
2 The Mountain-View Data Fund Rating calculates a computative ranking for funds using yield, volatility and trend data. For more information visit MVD Funds Rating

<sup>3</sup> Displays the Ethical-Dynamical Ratio calculated according to standard criteria. The maximum value is 100. For more information visit EDA





## Bonafide Global Fish Fund A EUR / LI0329781608 / A2AN8A / IFM Indep. Fund M.





## Largest positions



Countries Branches Currencies