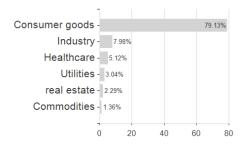

## Bonafide Global Fish Fund A EUR / LI0329781608 / A2AN8A / IFM Indep. Fund M.



## Distribution permission

Austria, Germany, Switzerland

<sup>1</sup> Important note on update status: The displayed date refers exclusively to the calculation of the NAV.
2 The Mountain-View Data Fund Rating calculates a computative ranking for funds using yield, volatility and trend data. For more information visit MVD Funds Rating

<sup>3</sup> Displays the Ethical-Dynamical Ratio calculated according to standard criteria. The maximum value is 100. For more information visit EDA





## Bonafide Global Fish Fund A EUR / LI0329781608 / A2AN8A / IFM Indep. Fund M.





## Largest positions



Countries Branches Currencies