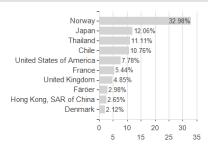

## Bonafide Global Fish Fund A EUR / LI0329781608 / A2AN8A / IFM Indep. Fund M.



## Distribution permission

Austria, Germany, Switzerland

<sup>1</sup> Important note on update status: The displayed date refers exclusively to the calculation of the NAV.
2 The Mountain-View Data Fund Rating calculates a computative ranking for funds using yield, volatility and trend data. For more information visit MVD Funds Rating

<sup>3</sup> Displays the Ethical-Dynamical Ratio calculated according to standard criteria. The maximum value is 100. For more information visit EDA





## Bonafide Global Fish Fund A EUR / LI0329781608 / A2AN8A / IFM Indep. Fund M.





## Largest positions



Countries Branches Currencies