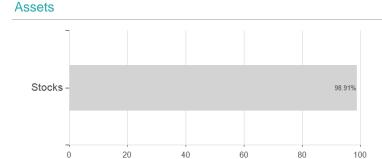

## Bonafide Global Fish Fund A EUR / LI0329781608 / A2AN8A / IFM Indep. Fund M.



## Distribution permission

Austria, Germany, Switzerland

<sup>1</sup> Important note on update status: The displayed date refers exclusively to the calculation of the NAV.
2 The Mountain-View Data Fund Rating calculates a computative ranking for funds using yield, volatility and trend data. For more information visit MVD Funds Rating

<sup>3</sup> Displays the Ethical-Dynamical Ratio calculated according to standard criteria. The maximum value is 100. For more information visit EDA





## Bonafide Global Fish Fund A EUR / LI0329781608 / A2AN8A / IFM Indep. Fund M.





## Largest positions



Countries Branches Currencies