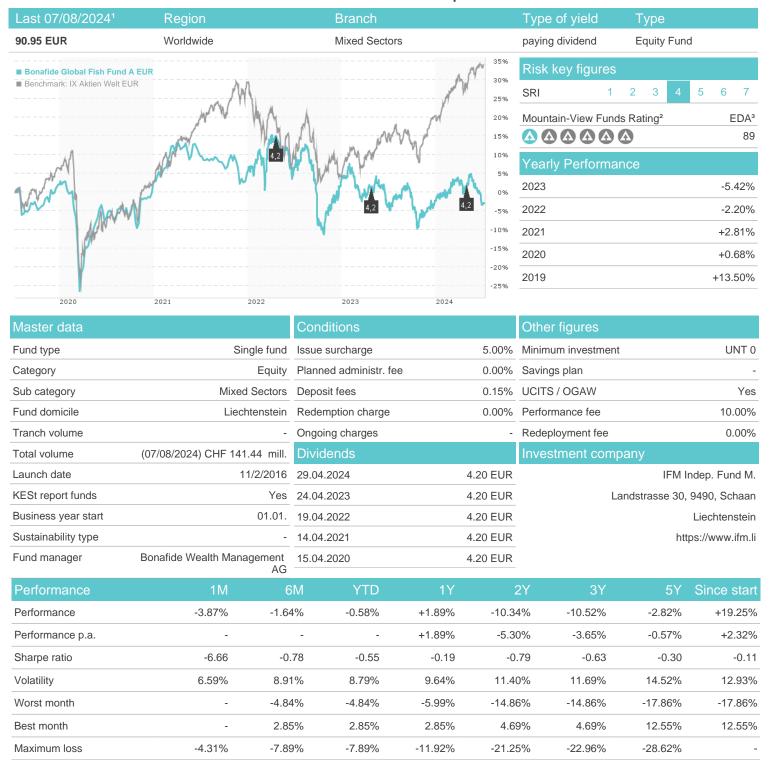

## Bonafide Global Fish Fund A EUR / LI0329781608 / A2AN8A / IFM Indep. Fund M.

## Distribution permission

Austria, Germany, Switzerland

<sup>1</sup> Important note on update status: The displayed date refers exclusively to the calculation of the NAV.
2 The Mountain-View Data Fund Rating calculates a computative ranking for funds using yield, volatility and trend data. For more information visit MVD Funds Rating

<sup>3</sup> Displays the Ethical-Dynamical Ratio calculated according to standard criteria. The maximum value is 100. For more information visit EDA