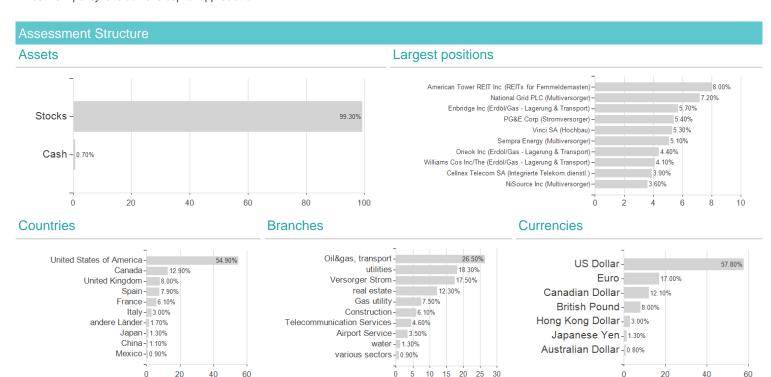

### Investment strategy

In order to achieve this, the fund invests primarily in equities of issuers whose activities are focused on the global infrastructure segment. The infrastructure segment includes transport, energy, water and communication, in addition to social infrastructure. When selecting investments, environmental and social aspects and the principles of good corporate governance (ESG aspects) are taken into consideration alongside the financial performance. In this context, the selection of individual investments is the responsibility of the fund management. The return of the product is reflected by the daily calculated net asset value per unit and the distribution amount if applicable. The currency of the fund is EUR.