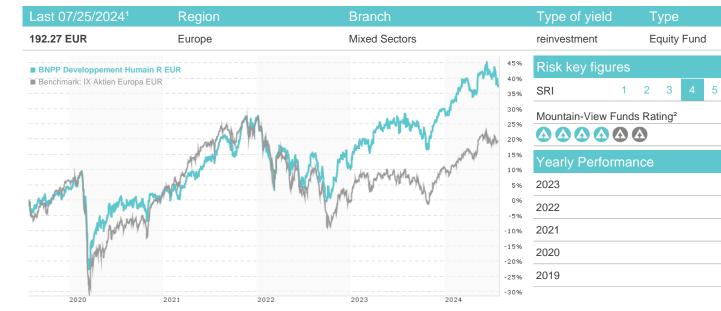

## BNPP Developpement Humain R EUR / FR0012182871 / A2AP6T / BNP PARIBAS AM Eur.

| Master data         |                              | Conditions                    |       | Other figures                |                     |  |  |
|---------------------|------------------------------|-------------------------------|-------|------------------------------|---------------------|--|--|
| Fund type           | Single fund                  | Issue surcharge               | 0.00% | Minimum investment           | UNT 0               |  |  |
| Category            | Equity                       | Planned administr. fee        | 0.00% | Savings plan                 | -                   |  |  |
| Sub category        | Mixed Sectors                | Deposit fees                  | 0.00% | UCITS / OGAW                 | Yes                 |  |  |
| Fund domicile       | France                       | Redemption charge             | 0.00% | Performance fee              | 0.00%               |  |  |
| Tranch volume       | (07/25/2024) EUR 0.547 mill. | Ongoing charges               | -     | Redeployment fee             | 0.00%               |  |  |
| Total volume        | (07/25/2024) EUR 1,548.29    | Dividends                     |       | Investment company           |                     |  |  |
| Launch date         | mill.<br>10/15/2014          |                               |       |                              | INP PARIBAS AM Eur. |  |  |
| KESt report funds   | No                           |                               |       | 14 rue Bergère, 75009, Paris |                     |  |  |
| Business year start | 01.07.                       |                               |       |                              | France              |  |  |
| Sustainability type | Ethics/ecology               | https://www.bnpparibas-am.com |       |                              |                     |  |  |
| Fund manager        | Anne FROIDEVAL               |                               |       |                              |                     |  |  |
| Performance         | 1M 6                         |                               | 1Y ·  | 27 37                        | 5Y Since start      |  |  |

| Performance      | 1M     | 6M     | YTD    | 1Y     | 2Y      | 3Y      | 5Y      | Since start |
|------------------|--------|--------|--------|--------|---------|---------|---------|-------------|
| Performance      | -3.31% | +3.99% | +5.71% | +8.98% | +23.38% | +18.93% | +38.68% | +78.84%     |
| Performance p.a. | -      | -      | -      | +8.96% | +11.06% | +5.95%  | +6.75%  | +7.81%      |
| Sharpe ratio     | -3.23  | 0.43   | 0.65   | 0.49   | 0.60    | 0.16    | 0.19    | 0.29        |
| Volatility       | 11.55% | 10.34% | 10.34% | 10.79% | 12.37%  | 14.28%  | 15.96%  | 14.02%      |
| Worst month      | -      | -3.00% | -3.00% | -3.98% | -6.79%  | -7.55%  | -10.45% | -10.45%     |
| Best month       | -      | 3.91%  | 3.91%  | 7.01%  | 9.42%   | 9.42%   | 9.42%   | 9.42%       |
| Maximum loss     | -4.38% | -5.43% | -5.43% | -9.05% | -13.84% | -21.94% | -29.28% | -           |

Germany

1 Important note on update status: The displayed date refers exclusively to the calculation of the NAV. 2 The Mountain-View Data Fund Rating calculates a computative ranking for funds using yield, volatility and trend data. For more information visit MVD Funds Rating