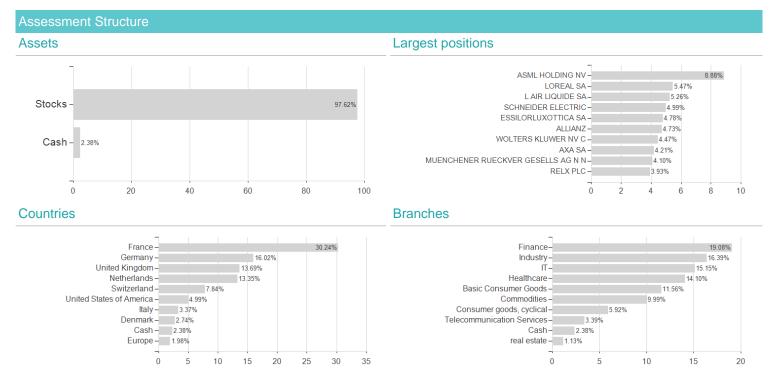

## BNPP Developpement Humain R EUR / FR0012182871 / A2AP6T / BNP PARIBAS AM Eur.

| Master data         |                              | Conditions                    |       | Other figures                |                     |  |  |
|---------------------|------------------------------|-------------------------------|-------|------------------------------|---------------------|--|--|
| Fund type           | Single fund                  | Issue surcharge               | 0.00% | Minimum investment           | UNT 0               |  |  |
| Category            | Equity                       | Planned administr. fee        | 0.00% | Savings plan                 | -                   |  |  |
| Sub category        | Mixed Sectors                | Deposit fees                  | 0.00% | UCITS / OGAW                 | Yes                 |  |  |
| Fund domicile       | France                       | Redemption charge             | 0.00% | Performance fee              | 0.00%               |  |  |
| Tranch volume       | (07/25/2024) EUR 0.547 mill. | Ongoing charges               | -     | Redeployment fee             | 0.00%               |  |  |
| Total volume        | (07/25/2024) EUR 1,548.29    | Dividends                     |       | Investment company           |                     |  |  |
| Launch date         | mill.<br>10/15/2014          |                               |       |                              | INP PARIBAS AM Eur. |  |  |
| KESt report funds   | No                           |                               |       | 14 rue Bergère, 75009, Paris |                     |  |  |
| Business year start | 01.07.                       |                               |       |                              | France              |  |  |
| Sustainability type | Ethics/ecology               | https://www.bnpparibas-am.com |       |                              |                     |  |  |
| Fund manager        | Anne FROIDEVAL               |                               |       |                              |                     |  |  |
| Performance         | 1M 6                         |                               | 1Y ·  | 27 37                        | 5Y Since start      |  |  |