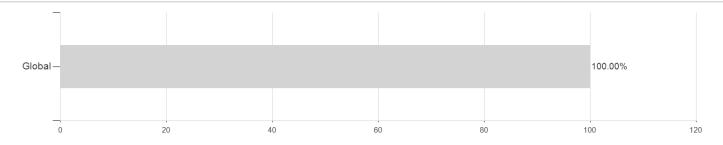

### THEAM Quant Multi Asset Div.C EUR A / LU1353183533 / A2AHHQ / BNP PARIBAS AM Eur.



### Distribution permission

Austria, Germany, Switzerland, Luxembourg, Czech Republic

<sup>1</sup> Important note on update status: The displayed date refers exclusively to the calculation of the NAV.
2 The Mountain-View Data Fund Rating calculates a computative ranking for funds using yield, volatility and trend data. For more information visit MVD Funds Rating

<sup>3</sup> Displays the Ethical-Dynamical Ratio calculated according to standard criteria. The maximum value is 100. For more information visit EDA





# THEAM Quant Multi Asset Div.C EUR A / LU1353183533 / A2AHHQ / BNP PARIBAS AM Eur.

#### Assessment Structure

### Assets



## Countries