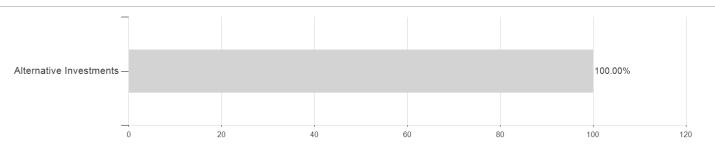

### THEAM Quant Multi Asset Div.C EUR A / LU1353183533 / A2AHHQ / BNP PARIBAS AM Eur.



### Distribution permission

Austria, Germany, Switzerland, Luxembourg, Czech Republic

<sup>1</sup> Important note on update status: The displayed date refers exclusively to the calculation of the NAV.
2 The Mountain-View Data Fund Rating calculates a computative ranking for funds using yield, volatility and trend data. For more information visit MVD Funds Rating

<sup>3</sup> Displays the Ethical-Dynamical Ratio calculated according to standard criteria. The maximum value is 100. For more information visit EDA





# THEAM Quant Multi Asset Div.C EUR A / LU1353183533 / A2AHHQ / BNP PARIBAS AM Eur.

#### Assessment Structure

### Assets



## Countries