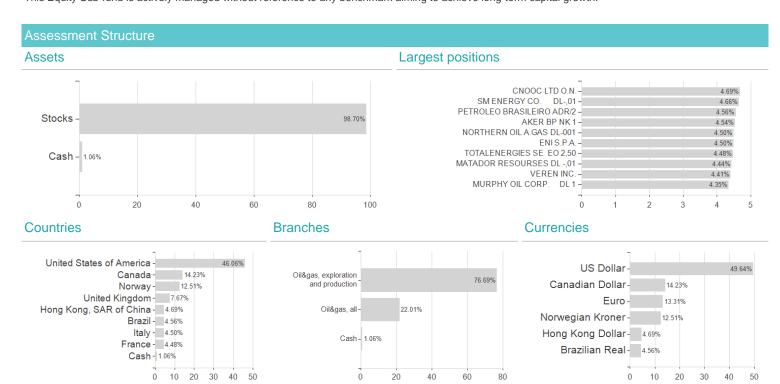

## Investment strategy

The Sub-fund invests mainly in highly liquid equities and equity-type securities of companies active in the field of oil, natural gas, coal, nuclear and alternative energy as well as in companies that provide equipment and technologies to these companies. It invests without being limited to a specific geographical scope. In order to attain its objective the Sub-fund can use derivative instruments.

## Investment goa

This Equity Sub-fund is actively managed without reference to any benchmark aiming to achieve long-term capital growth.