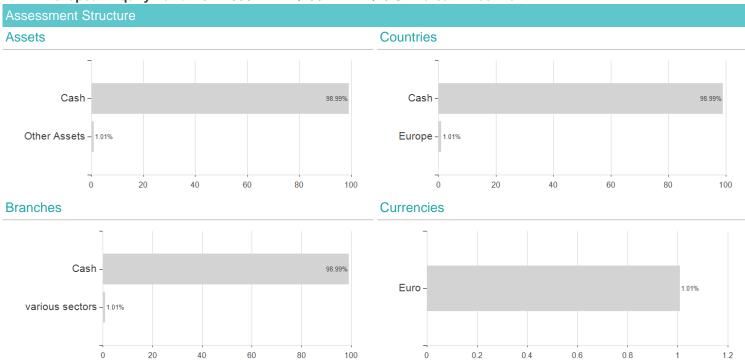

## MYRA European Equity Fund R / DE000A2AMQ73 / A2AMQ7 / Universal-Investment



Germany, Czech Republic

<sup>1</sup> Important note on update status: The displayed date refers exclusively to the calculation of the NAV.
2 The Mountain-View Data Fund Rating calculates a computative ranking for funds using yield, volatility and trend data. For more information visit MVD Funds Rating

<sup>3</sup> Displays the Ethical-Dynamical Ratio calculated according to standard criteria. The maximum value is 100. For more information visit EDA





## MYRA European Equity Fund R / DE000A2AMQ73 / A2AMQ7 / Universal-Investment