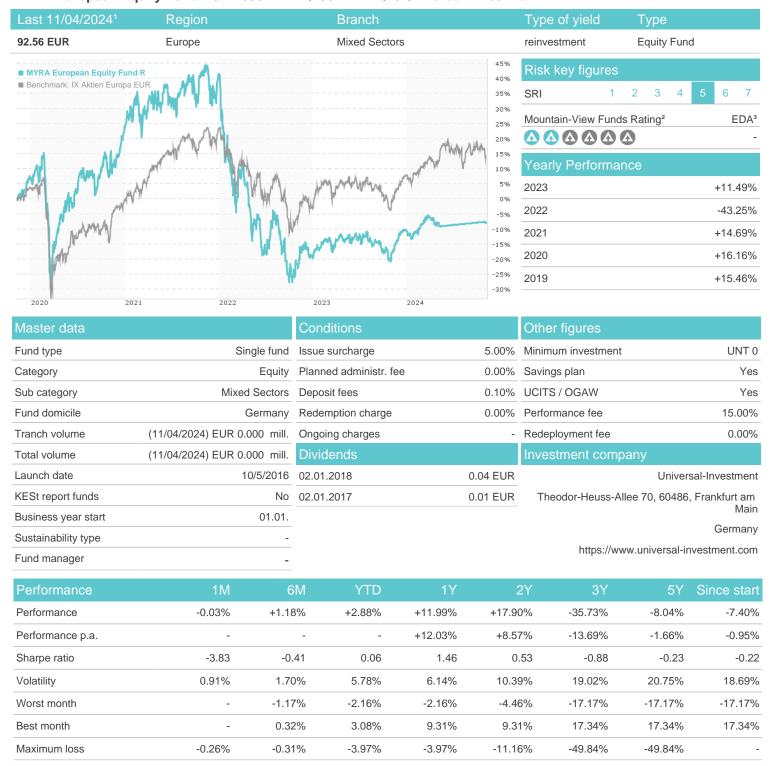

## MYRA European Equity Fund R / DE000A2AMQ73 / A2AMQ7 / Universal-Investment

Germany, Czech Republic

<sup>1</sup> Important note on update status: The displayed date refers exclusively to the calculation of the NAV.
2 The Mountain-View Data Fund Rating calculates a computative ranking for funds using yield, volatility and trend data. For more information visit MVD Funds Rating