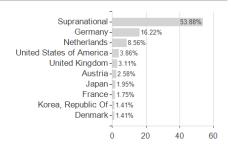

# Emcore Cop T / DE000A2ARN14 / A2ARN1 / Universal-Investment



Austria, Germany, Switzerland, Czech Republic

<sup>1</sup> Important note on update status: The displayed date refers exclusively to the calculation of the NAV.
2 The Mountain-View Data Fund Rating calculates a computative ranking for funds using yield, volatility and trend data. For more information visit MVD Funds Rating

<sup>3</sup> Displays the Ethical-Dynamical Ratio calculated according to standard criteria. The maximum value is 100. For more information visit EDA





# Emcore Cop T / DE000A2ARN14 / A2ARN1 / Universal-Investment

80

100

## Assessment Structure

# Assets Bonds - 99.11% Cash -0.28% Other Assets -0.25%

# Largest positions



# Countries



# Issuer Duration Currencies