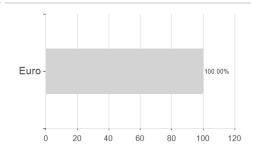

# Emcore Cop T / DE000A2ARN14 / A2ARN1 / Universal-Investment



Austria, Germany, Switzerland, Czech Republic

<sup>1</sup> Important note on update status: The displayed date refers exclusively to the calculation of the NAV.
2 The Mountain-View Data Fund Rating calculates a computative ranking for funds using yield, volatility and trend data. For more information visit MVD Funds Rating

<sup>3</sup> Displays the Ethical-Dynamical Ratio calculated according to standard criteria. The maximum value is 100. For more information visit EDA





# Emcore Cop T / DE000A2ARN14 / A2ARN1 / Universal-Investment

80

100

## Assessment Structure

# Assets Bonds - 99.11% Cash -0.28% Other Assets -0.25%

# Largest positions



# Countries



# Issuer Duration Currencies