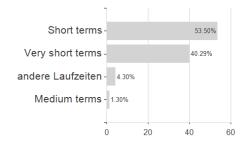

# Emcore Cop T / DE000A2ARN14 / A2ARN1 / Universal-Investment



Austria, Germany, Switzerland, Czech Republic

<sup>1</sup> Important note on update status: The displayed date refers exclusively to the calculation of the NAV.
2 The Mountain-View Data Fund Rating calculates a computative ranking for funds using yield, volatility and trend data. For more information visit MVD Funds Rating

<sup>3</sup> Displays the Ethical-Dynamical Ratio calculated according to standard criteria. The maximum value is 100. For more information visit EDA





# Emcore Cop T / DE000A2ARN14 / A2ARN1 / Universal-Investment

80

100

## Assessment Structure

# Assets Bonds - 99.11% Cash -0.28% Other Assets -0.25%

# Largest positions



# Countries



# Issuer Duration Currencies