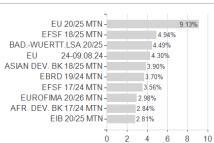

# Emcore Cop T / DE000A2ARN14 / A2ARN1 / Universal-Investment



Austria, Germany, Switzerland, Czech Republic

<sup>1</sup> Important note on update status: The displayed date refers exclusively to the calculation of the NAV.
2 The Mountain-View Data Fund Rating calculates a computative ranking for funds using yield, volatility and trend data. For more information visit MVD Funds Rating

<sup>3</sup> Displays the Ethical-Dynamical Ratio calculated according to standard criteria. The maximum value is 100. For more information visit EDA





# Emcore Cop T / DE000A2ARN14 / A2ARN1 / Universal-Investment

80

100

## Assessment Structure

# Assets Bonds - 99.11% Cash -0.28% Other Assets -0.25%

# Largest positions



# Countries



# Issuer Duration Currencies