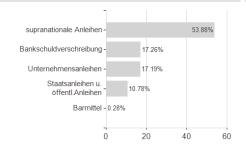

# Emcore Cop T / DE000A2ARN14 / A2ARN1 / Universal-Investment



Austria, Germany, Switzerland, Czech Republic

<sup>1</sup> Important note on update status: The displayed date refers exclusively to the calculation of the NAV.
2 The Mountain-View Data Fund Rating calculates a computative ranking for funds using yield, volatility and trend data. For more information visit MVD Funds Rating

<sup>3</sup> Displays the Ethical-Dynamical Ratio calculated according to standard criteria. The maximum value is 100. For more information visit EDA





# Emcore Cop T / DE000A2ARN14 / A2ARN1 / Universal-Investment

80

100

## Assessment Structure

# Assets Bonds - 99.11% Cash -0.28% Other Assets -0.25%

# Largest positions



# Countries



# Issuer Duration Currencies