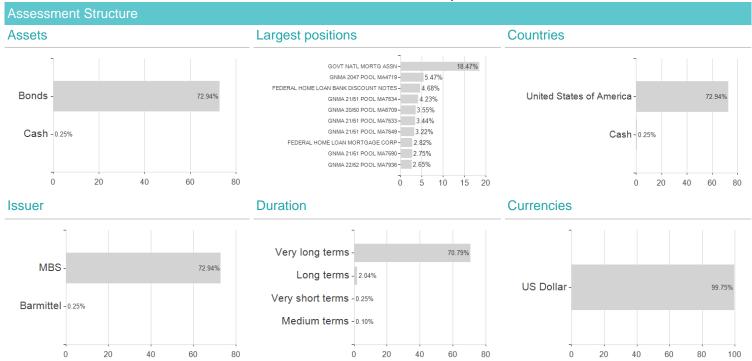

## F.U.S.Government Fd.W USD / LU0889564273 / A1KDD3 / Franklin Templeton



## Distribution permission

Austria, Germany, Switzerland

<sup>1</sup> Important note on update status: The displayed date refers exclusively to the calculation of the NAV.
2 The Mountain-View Data Fund Rating calculates a computative ranking for funds using yield, volatility and trend data. For more information visit MVD Funds Rating

<sup>3</sup> Displays the Ethical-Dynamical Ratio calculated according to standard criteria. The maximum value is 100. For more information visit EDA



## F.U.S.Government Fd.W USD / LU0889564273 / A1KDD3 / Franklin Templeton