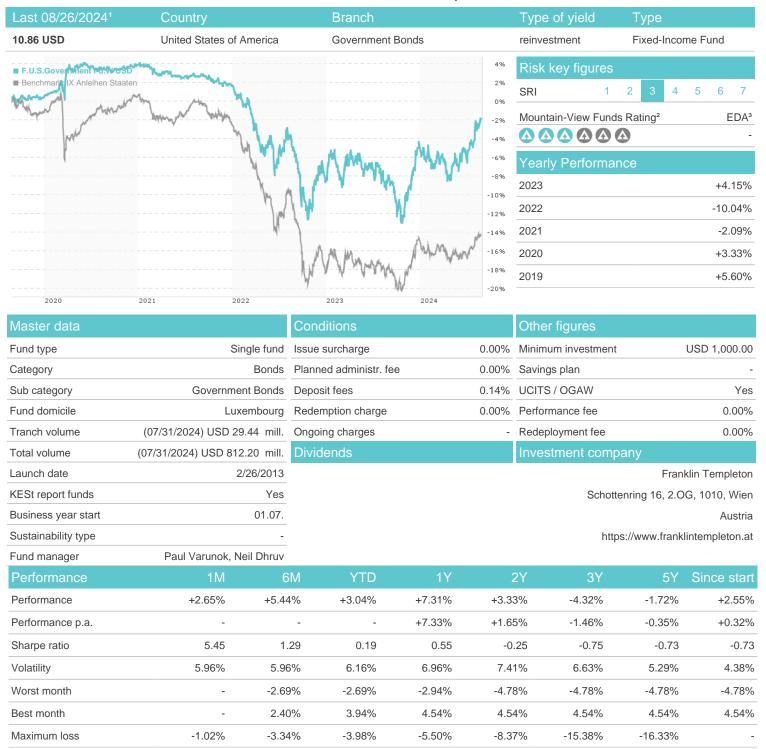

## Distribution permission

Austria, Germany, Switzerland

<sup>1</sup> Important note on update status: The displayed date refers exclusively to the calculation of the NAV.
2 The Mountain-View Data Fund Rating calculates a computative ranking for funds using yield, volatility and trend data. For more information visit MVD Funds Rating

<sup>3</sup> Displays the Ethical-Dynamical Ratio calculated according to standard criteria. The maximum value is 100. For more information visit EDA