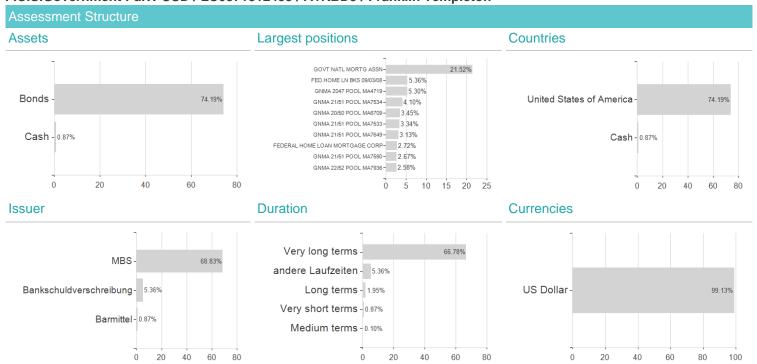

## F.U.S.Government Fd.W USD / LU0871812433 / A1KBD9 / Franklin Templeton

baha WebStation

www.baba.com