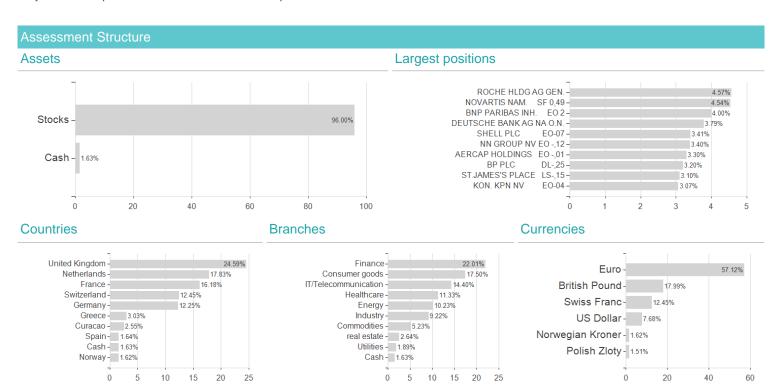

f the NAV.
2 The Mountain-View Data Fund Rating calculates a computative ranking for funds using yield, volatility and trend data. For more information visit MVD Funds Rating
3 Displays the Ethical-Dynamical Ratio calculated according to standard criteria. The maximum value is 100. For more information visit EDA





## F.Mutual Europ. Fd.W EUR / LU0871812359 / A1KBD8 / Franklin Templeton

## Investment goal

Under normal market conditions, the Fund seeks long-term capital appreciation by investing primarily in the equity securities of companies incorporated or having their principal activities in European countries that the investment manager believes are available at prices less than their intrinsic value. The Fund may also invest up to 10% of its net assets in non-European securities.