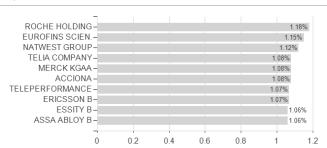

## THEAM Quant Eq.Eur.Cl.C.I EUR A / LU1353196436 / A2AJGA / BNP PARIBAS AM Eur.



### Distribution permission

Germany, Switzerland

<sup>1</sup> Important note on update status: The displayed date refers exclusively to the calculation of the NAV.
2 The Mountain-View Data Fund Rating calculates a computative ranking for funds using yield, volatility and trend data. For more information visit MVD Funds Rating

<sup>3</sup> Displays the Ethical-Dynamical Ratio calculated according to standard criteria. The maximum value is 100. For more information visit EDA





# THEAM Quant Eq.Eur.Cl.C.I EUR A / LU1353196436 / A2AJGA / BNP PARIBAS AM Eur.

#### Assessment Structure

#### 7.000001110111. Otraotar



### Largest positions



Countries Branches