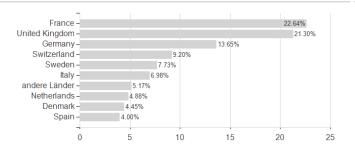

## THEAM Quant Eq.Eur.Cl.C.I EUR A / LU1353196436 / A2AJGA / BNP PARIBAS AM Eur.



### Distribution permission

Germany, Switzerland

<sup>1</sup> Important note on update status: The displayed date refers exclusively to the calculation of the NAV.
2 The Mountain-View Data Fund Rating calculates a computative ranking for funds using yield, volatility and trend data. For more information visit MVD Funds Rating

<sup>3</sup> Displays the Ethical-Dynamical Ratio calculated according to standard criteria. The maximum value is 100. For more information visit EDA





# THEAM Quant Eq.Eur.Cl.C.I EUR A / LU1353196436 / A2AJGA / BNP PARIBAS AM Eur.

#### Assessment Structure

#### 7.000001110111. Otraotar



### Largest positions



Countries Branches