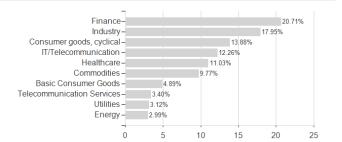

## THEAM Quant Eq.Eur.Cl.C.I EUR A / LU1353196436 / A2AJGA / BNP PARIBAS AM Eur.



### Distribution permission

Germany, Switzerland

<sup>1</sup> Important note on update status: The displayed date refers exclusively to the calculation of the NAV.
2 The Mountain-View Data Fund Rating calculates a computative ranking for funds using yield, volatility and trend data. For more information visit MVD Funds Rating

<sup>3</sup> Displays the Ethical-Dynamical Ratio calculated according to standard criteria. The maximum value is 100. For more information visit EDA





# THEAM Quant Eq.Eur.Cl.C.I EUR A / LU1353196436 / A2AJGA / BNP PARIBAS AM Eur.

#### Assessment Structure

#### 7.000001110111. Otraotar



### Largest positions



Countries Branches