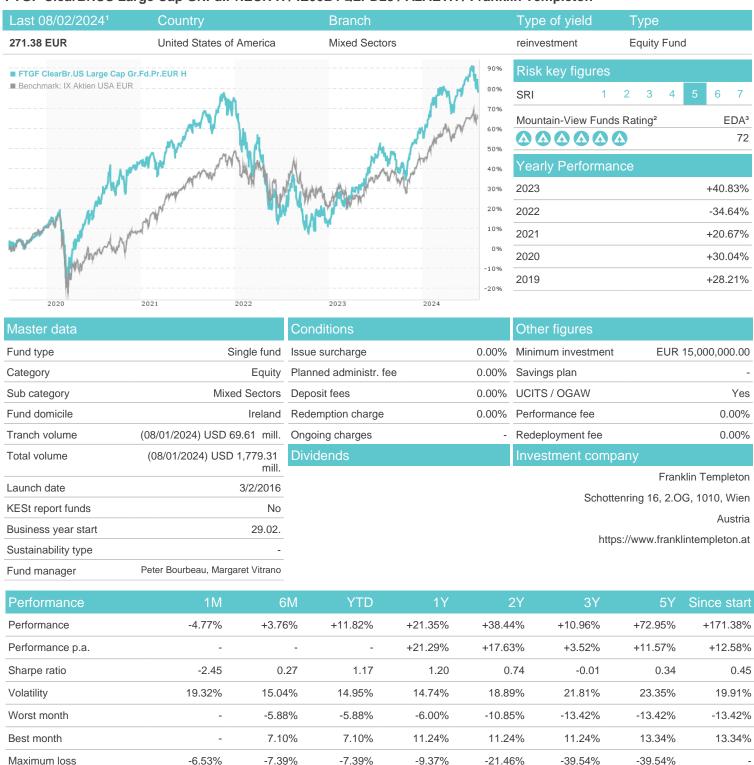

# FTGF ClearBr.US Large Cap Gr.Fd.Pr.EUR H / IE00BYQLPD28 / A2AETH / Franklin Templeton

Austria, Germany, Switzerland

<sup>1</sup> Important note on update status: The displayed date refers exclusively to the calculation of the NAV.
2 The Mountain-View Data Fund Rating calculates a computative ranking for funds using yield, volatility and trend data. For more information visit MVD Funds Rating