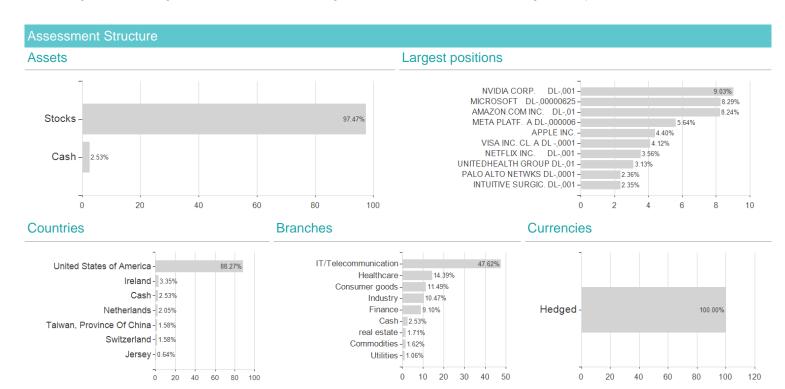

## Investment strategy

The fund's portfolio managers will try to focus on companies that have long-term consistent earnings growth and unique competitive positions and whose shares can be purchased for a reasonable price. The fund will typically invest in 35 to 65 companies.

## Investment goa

The fund's goal is to achieve growth of the fund's value in the long term. The fund will invest in shares of large US companies.