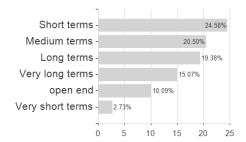

X (acc) - USD / LU0512128512 / A1CZZS / JPMorgan AM



### Distribution permission

Austria, Germany, Switzerland, Czech Republic

<sup>1</sup> Important note on update status: The displayed date refers exclusively to the calculation of the NAV.

The Montain-View Data Fund Rating calculates a computative ranking for funds sating vield, volatility and trend data. For more information visit MVD Funds Rating

<sup>3</sup> Displays the Ethical-Dynamical Ratio calculated according to standard criteria. The maximum value is 100. For more information visit





# JPMorgan Funds - Emerging Markets Corporate Bond Fund X (acc) - USD / LU0512128512 / A1CZZS / JPMorgan AM

#### Assessment Structure

#### Assessment Structure



## Largest positions



### Countries



## Issuer Duration Currencies