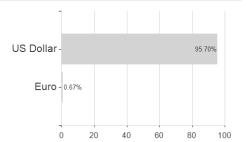

(acc) - USD / LU0512128512 / A1CZZS / JPMorgan AM



### Distribution permission

Austria, Germany, Switzerland, Czech Republic

<sup>1</sup> Important note on update status: The displayed date refers exclusively to the calculation of the NAV.

The Montain-View Data Fund Rating calculates a computative ranking for funds sating vield, volatility and trend data. For more information visit MVD Funds Rating

<sup>3</sup> Displays the Ethical-Dynamical Ratio calculated according to standard criteria. The maximum value is 100. For more information visit





# JPMorgan Funds - Emerging Markets Corporate Bond Fund X (acc) - USD / LU0512128512 / A1CZZS / JPMorgan AM

#### Assessment Structure

#### Assessment Structure



## Largest positions



### Countries



## Issuer Duration Currencies