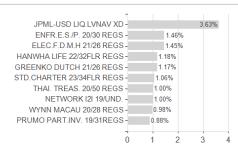

Morgan Funds - Emerging Markets Corporate Bond Fund X (acc) - USD / LU0512128512 / A1CZZS / JPMorgan AM



### Distribution permission

Austria, Germany, Switzerland, Czech Republic

<sup>1</sup> Important note on update status: The displayed date refers exclusively to the calculation of the NAV.

The Montain-View Data Fund Rating calculates a computative ranking for funds sating vield, volatility and trend data. For more information visit MVD Funds Rating

<sup>3</sup> Displays the Ethical-Dynamical Ratio calculated according to standard criteria. The maximum value is 100. For more information visit





# JPMorgan Funds - Emerging Markets Corporate Bond Fund X (acc) - USD / LU0512128512 / A1CZZS / JPMorgan AM

#### Assessment Structure

#### Assessment Structure



## Largest positions



### Countries



## Issuer Duration Currencies