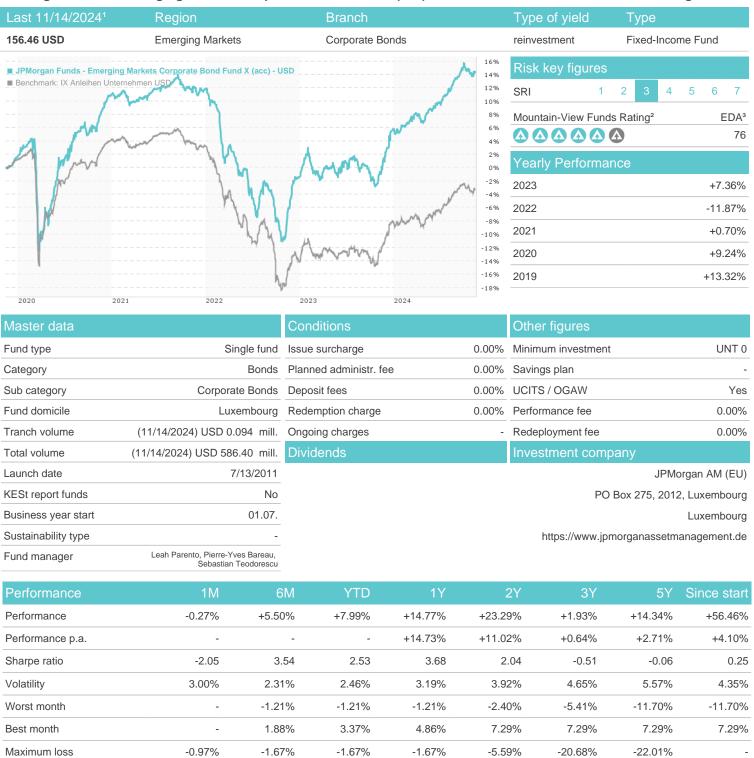

### JPMorgan Funds - Emerging Markets Corporate Bond Fund X (acc) - USD / LU0512128512 / A1CZZS / JPMorgan AM

### Distribution permission

Austria, Germany, Switzerland, Czech Republic

<sup>1</sup> Important note on update status: The displayed date refers exclusively to the calculation of the NAV.

The Montain-View Data Fund Rating calculates a computative ranking for funds sating vield, volatility and trend data. For more information visit MVD Funds Rating

<sup>3</sup> Displays the Ethical-Dynamical Ratio calculated according to standard criteria. The maximum value is 100. For more information visit