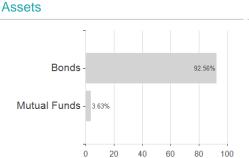

### JPMorgan Funds - Emerging Markets Corporate Bond Fund X (acc) - USD / LU0512128512 / A1CZZS / JPMorgan AM



### Distribution permission

Austria, Germany, Switzerland, Czech Republic

<sup>1</sup> Important note on update status: The displayed date refers exclusively to the calculation of the NAV.

The Montain-View Data Fund Rating calculates a computative ranking for funds sating vield, volatility and trend data. For more information visit MVD Funds Rating

<sup>3</sup> Displays the Ethical-Dynamical Ratio calculated according to standard criteria. The maximum value is 100. For more information visit





# JPMorgan Funds - Emerging Markets Corporate Bond Fund X (acc) - USD / LU0512128512 / A1CZZS / JPMorgan AM

#### Assessment Structure

#### Assessment Structure



## Largest positions



### Countries



## Issuer Duration Currencies