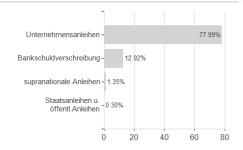

d X (acc) - USD / LU0512128512 / A1CZZS / JPMorgan AM



### Distribution permission

Austria, Germany, Switzerland, Czech Republic

<sup>1</sup> Important note on update status: The displayed date refers exclusively to the calculation of the NAV.

The Montain-View Data Fund Rating calculates a computative ranking for funds sating vield, volatility and trend data. For more information visit MVD Funds Rating

<sup>3</sup> Displays the Ethical-Dynamical Ratio calculated according to standard criteria. The maximum value is 100. For more information visit





# JPMorgan Funds - Emerging Markets Corporate Bond Fund X (acc) - USD / LU0512128512 / A1CZZS / JPMorgan AM

#### Assessment Structure

#### Assessment Structure



## Largest positions



### Countries



## Issuer Duration Currencies