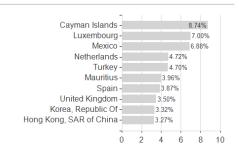

erging Markets Corporate Bond Fund X (acc) - USD / LU0512128512 / A1CZZS / JPMorgan AM



### Distribution permission

Austria, Germany, Switzerland, Czech Republic

<sup>1</sup> Important note on update status: The displayed date refers exclusively to the calculation of the NAV.

The Montain-View Data Fund Rating calculates a computative ranking for funds sating vield, volatility and trend data. For more information visit MVD Funds Rating

<sup>3</sup> Displays the Ethical-Dynamical Ratio calculated according to standard criteria. The maximum value is 100. For more information visit





# JPMorgan Funds - Emerging Markets Corporate Bond Fund X (acc) - USD / LU0512128512 / A1CZZS / JPMorgan AM

#### Assessment Structure

#### Assessment Structure



## Largest positions



### Countries



## Issuer Duration Currencies