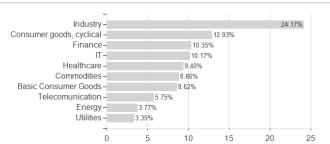

witzerland

-0.99%

-0.85%

3.42%

-1.66%

-2.71%

3.42%

-1.66%

-2.91%

3.42%

-4.36%

-2.91%

3.89%

-7.09%

-2.91%

3.89%

-7.09%

-4.19%

3.89%

-10.73%

-4.46%

4.90%

<sup>1</sup> Important note on update status: The displayed date refers exclusively to the calculation of the NAV.

<sup>2</sup> The Mountain-View Data Fund Rating calculates a computative ranking for funds using yield, volatility and trend data. For more information visit MVD Funds Rating

<sup>3</sup> Displays the Ethical-Dynamical Ratio calculated according to standard criteria. The maximum value is 100. For more information visit EDA





# JPMorgan Funds - Europe Equity Absolute Alpha Fund A (perf) (acc) - CHF (hedged) / LU1001747747 / A1W91P /

#### Assessment Structure

### **Assets**



# Countries Branches