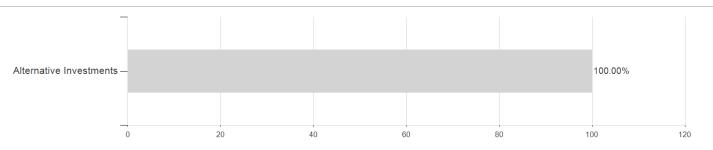

loss

Austria, Germany, Switzerland

-0.99%

-0.85%

3.42%

-1.66%

-2.71%

3.42%

-1.66%

-2.91%

3.42%

-4.36%

-2.91%

3.89%

-7.09%

-2.91%

3.89%

-7.09%

-4.19%

3.89%

-10.73%

-4.46%

4.90%

<sup>1</sup> Important note on update status: The displayed date refers exclusively to the calculation of the NAV.

<sup>2</sup> The Mountain-View Data Fund Rating calculates a computative ranking for funds using yield, volatility and trend data. For more information visit MVD Funds Rating

<sup>3</sup> Displays the Ethical-Dynamical Ratio calculated according to standard criteria. The maximum value is 100. For more information visit EDA





# JPMorgan Funds - Europe Equity Absolute Alpha Fund A (perf) (acc) - CHF (hedged) / LU1001747747 / A1W91P /

#### Assessment Structure

### **Assets**



# Countries Branches