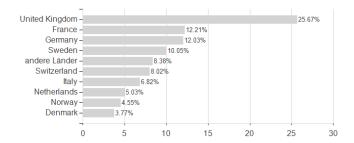

Switzerland

-0.99%

-0.85%

3.42%

-1.66%

-2.71%

3.42%

-1.66%

-2.91%

3.42%

-4.36%

-2.91%

3.89%

-7.09%

-2.91%

3.89%

-7.09%

-4.19%

3.89%

-10.73%

-4.46%

4.90%

<sup>1</sup> Important note on update status: The displayed date refers exclusively to the calculation of the NAV.

<sup>2</sup> The Mountain-View Data Fund Rating calculates a computative ranking for funds using yield, volatility and trend data. For more information visit MVD Funds Rating

<sup>3</sup> Displays the Ethical-Dynamical Ratio calculated according to standard criteria. The maximum value is 100. For more information visit EDA





# JPMorgan Funds - Europe Equity Absolute Alpha Fund A (perf) (acc) - CHF (hedged) / LU1001747747 / A1W91P /

#### Assessment Structure

### **Assets**



# Countries Branches