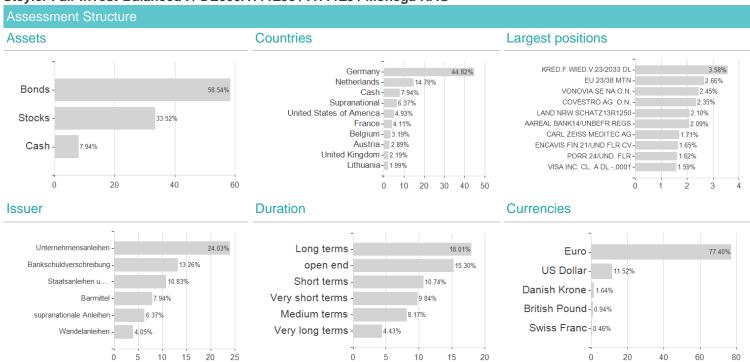

## Steyler Fair Invest-Balanced I / DE000A111ZJ3 / A111ZJ / Monega KAG



## Distribution permission

Austria, Germany, Czech Republic

<sup>1</sup> Important note on update status: The displayed date refers exclusively to the calculation of the NAV.
2 The Mountain-View Data Fund Rating calculates a computative ranking for funds using yield, volatility and trend data. For more information visit MVD Funds Rating

<sup>3</sup> Displays the Ethical-Dynamical Ratio calculated according to standard criteria. The maximum value is 100. For more information visit EDA



## Steyler Fair Invest-Balanced I / DE000A111ZJ3 / A111ZJ / Monega KAG