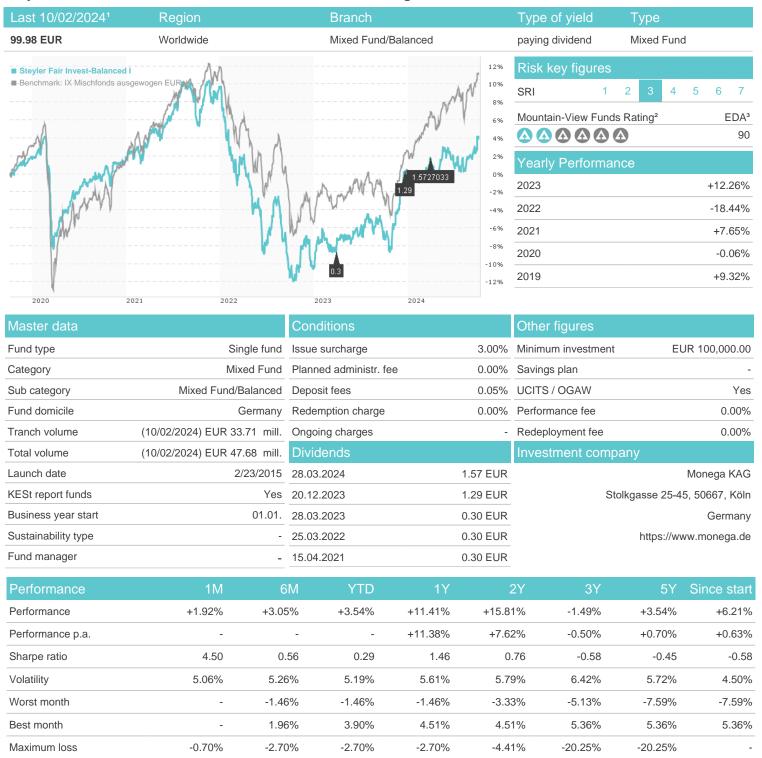

## Steyler Fair Invest-Balanced I / DE000A111ZJ3 / A111ZJ / Monega KAG

## Distribution permission

Austria, Germany, Czech Republic

<sup>1</sup> Important note on update status: The displayed date refers exclusively to the calculation of the NAV.
2 The Mountain-View Data Fund Rating calculates a computative ranking for funds using yield, volatility and trend data. For more information visit MVD Funds Rating

<sup>3</sup> Displays the Ethical-Dynamical Ratio calculated according to standard criteria. The maximum value is 100. For more information visit EDA