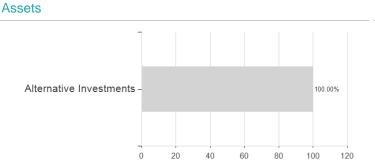

sion

Worst month

Best month

Maximum loss

Austria, Germany, Switzerland, Luxembourg, Czech Republic

-1.35%

-2.76%

2.25%

-3.13%

-2.76%

4.45%

-3.13%

-2.76%

4.45%

-3.13%

-2.76%

4.45%

-3.88%

-5.03%

4.45%

-14.46%

-8.59%

6.05%

-21.48%

-8.59%

6.05%

<sup>1</sup> Important note on update status: The displayed date refers exclusively to the calculation of the NAV.
2 The Mountain-View Data Fund Rating calculates a computative ranking for funds using yield, volatility and trend data. For more information visit MVD Funds Rating





# BSF Em.Mkts.Flex.Dynamic Bond F.X2 USD / LU0946833604 / A1W1NC / BlackRock (LU)

3 Displays the Ethical-Dynamical Ratio calculated according to standard criteria. The maximum value is 100. For more information visit EDA

### Assessment Structure



## Countries



# Largest positions



# Currencies