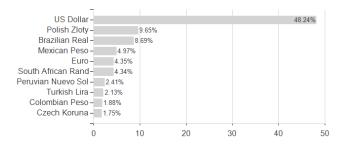

ermany, Switzerland, Luxembourg, Czech Republic

-1.35%

-2.76%

2.25%

-3.13%

-2.76%

4.45%

-3.13%

-2.76%

4.45%

-3.13%

-2.76%

4.45%

-3.88%

-5.03%

4.45%

-14.46%

-8.59%

6.05%

-21.48%

-8.59%

6.05%

<sup>1</sup> Important note on update status: The displayed date refers exclusively to the calculation of the NAV.
2 The Mountain-View Data Fund Rating calculates a computative ranking for funds using yield, volatility and trend data. For more information visit MVD Funds Rating





# BSF Em.Mkts.Flex.Dynamic Bond F.X2 USD / LU0946833604 / A1W1NC / BlackRock (LU)

3 Displays the Ethical-Dynamical Ratio calculated according to standard criteria. The maximum value is 100. For more information visit EDA

### Assessment Structure



## Countries



# Largest positions



# Currencies