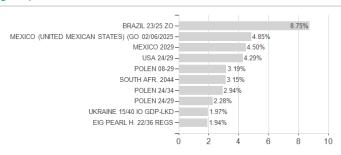

loss

Austria, Germany, Switzerland, Luxembourg, Czech Republic

-1.35%

-2.76%

2.25%

-3.13%

-2.76%

4.45%

-3.13%

-2.76%

4.45%

-3.13%

-2.76%

4.45%

-3.88%

-5.03%

4.45%

-14.46%

-8.59%

6.05%

-21.48%

-8.59%

6.05%

<sup>1</sup> Important note on update status: The displayed date refers exclusively to the calculation of the NAV.
2 The Mountain-View Data Fund Rating calculates a computative ranking for funds using yield, volatility and trend data. For more information visit MVD Funds Rating





# BSF Em.Mkts.Flex.Dynamic Bond F.X2 USD / LU0946833604 / A1W1NC / BlackRock (LU)

3 Displays the Ethical-Dynamical Ratio calculated according to standard criteria. The maximum value is 100. For more information visit EDA

### Assessment Structure



## Countries



# Largest positions



# Currencies