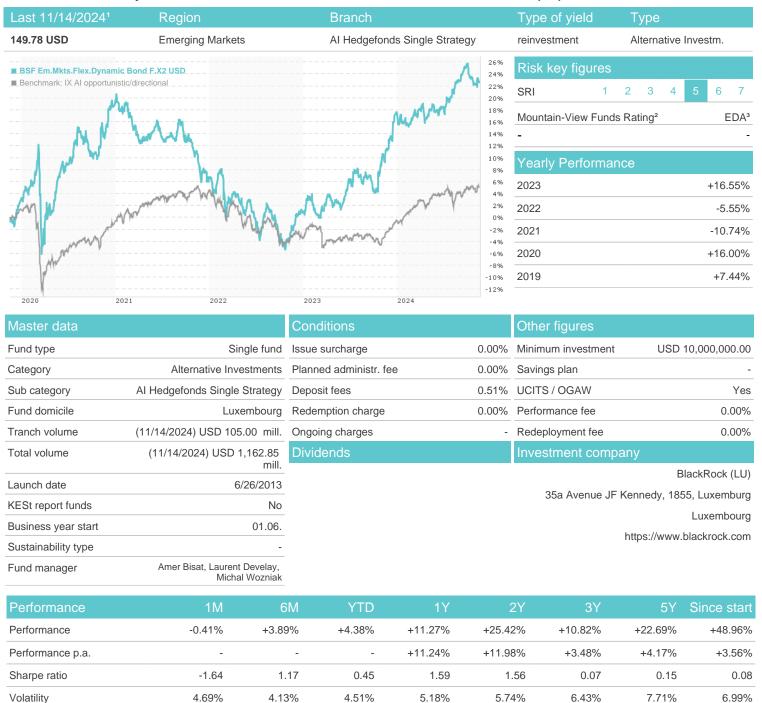

## BSF Em.Mkts.Flex.Dynamic Bond F.X2 USD / LU0946833604 / A1W1NC / BlackRock (LU)