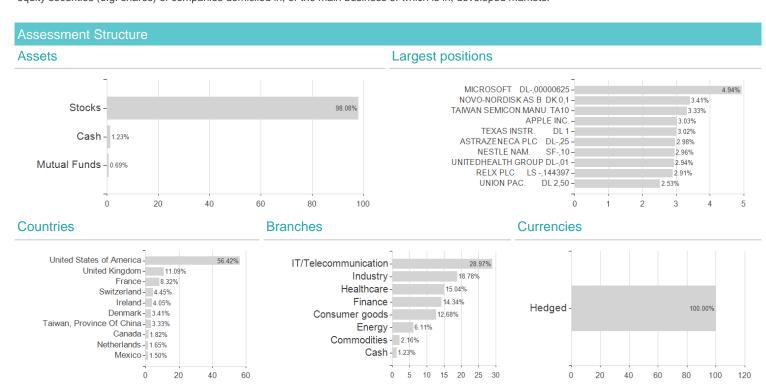

## Investment strategy

The investment adviser (IA) may use financial derivative instruments (FDIs) (i.e. investments the prices of which are based on one or more underlying assets) for investment purposes in order to achieve the investment objective of the Fund, and/or to reduce risk within the Fund"s portfolio, reduce investment costs and generate additional income. The Fund may, via FDIs, generate varying amounts of market leverage (i.e. where the Fund gains market exposure in excess of the value of its assets). The Fund distributes income gross of expenses. The Fund is actively managed, and the IA has discretion to select the Fund's investments. In doing so, the IA will refer the MSCI All Country World Index (the "Index") when constructing the Fund"s portfolio, and also for risk management purposes to ensure that the active risk (i.e. degree of deviation from the index) taken by the Fund remains appropriate given the Fund"s investment objective and policy. The IA is not bound by the components or weighting of the Index when selecting investments. The IA may also use its discretion to invest in securities not included in the Index in order to take advantage of specific investment opportunities. However, the credit rating requirements of the investment objective and policy may have the effect of limiting the extent to which the portfolio holdings will deviate from the Index. The Index should be used by investors to compare the performance of the Fund.