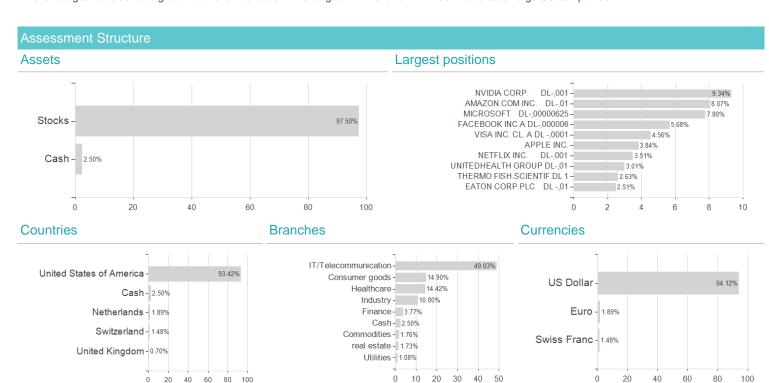

<sup>1</sup> Important note on update status: The displayed date refers exclusively to the calculation of the NAV.
2 The Mountain-View Data Fund Rating calculates a computative ranking for funds using yield, volatility and trend data. For more information visit MVD Funds Rating





# FTGF ClearBr.US Large Cap Gr.Fd.X GBP / IE00B241D368 / A0M5F0 / Franklin Templeton

## Investment strategy

The fund's portfolio managers will try to focus on companies that have long-term consistent earnings growth and unique competitive positions and whose shares can be purchased for a reasonable price. The fund will typically invest in 35 to 65 companies.

## Investment goal

The fund's goal is to achieve growth of the fund's value in the long term. The fund will invest in shares of large US companies.