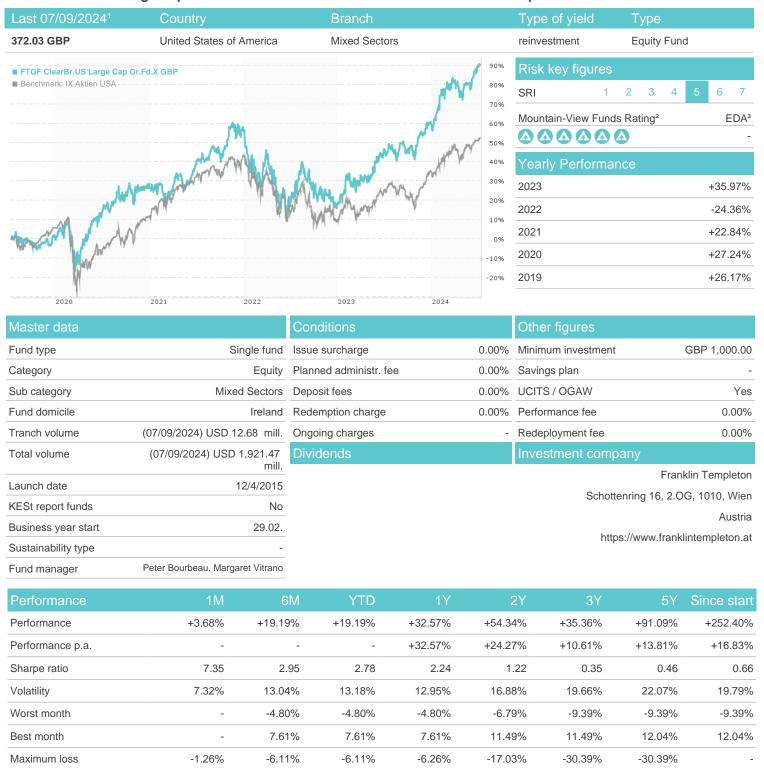

# FTGF ClearBr.US Large Cap Gr.Fd.X GBP / IE00B241D368 / A0M5F0 / Franklin Templeton



Austria, Germany, Switzerland

<sup>1</sup> Important note on update status: The displayed date refers exclusively to the calculation of the NAV.
2 The Mountain-View Data Fund Rating calculates a computative ranking for funds using yield, volatility and trend data. For more information visit MVD Funds Rating





# FTGF ClearBr.US Large Cap Gr.Fd.X GBP / IE00B241D368 / A0M5F0 / Franklin Templeton

## Investment strategy

The fund's portfolio managers will try to focus on companies that have long-term consistent earnings growth and unique competitive positions and whose shares can be purchased for a reasonable price. The fund will typically invest in 35 to 65 companies.

## Investment goal

The fund's goal is to achieve growth of the fund's value in the long term. The fund will invest in