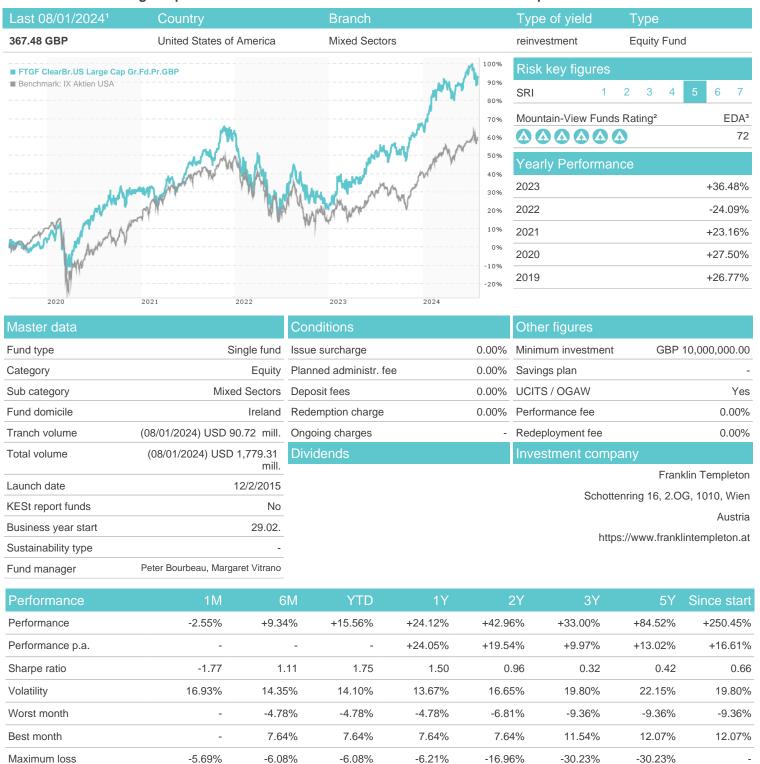

# FTGF ClearBr.US Large Cap Gr.Fd.Pr.GBP / IE00BYQ9KS66 / A144BR / Franklin Templeton

Austria, Germany, Switzerland

<sup>1</sup> Important note on update status: The displayed date refers exclusively to the calculation of the NAV.
2 The Mountain-View Data Fund Rating calculates a computative ranking for funds using yield, volatility and trend data. For more information visit MVD Funds Rating