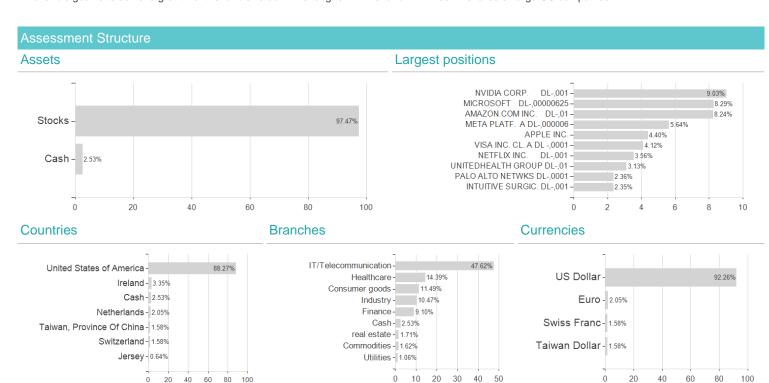

## Investment strategy

The fund's portfolio managers will try to focus on companies that have long-term consistent earnings growth and unique competitive positions and whose shares can be purchased for a reasonable price. The fund will typically invest in 35 to 65 companies.

## Investment goal

The fund's goal is to achieve growth of the fund's value in the long term. The fund will invest in shares of large US companies.